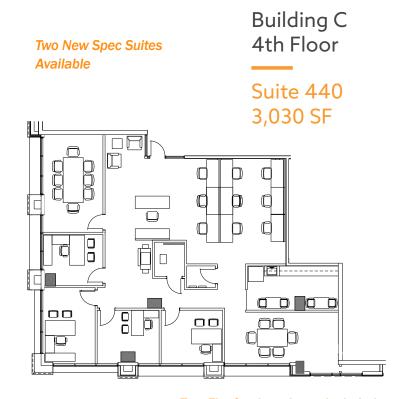

## **Uptown's Premier Mixed-Use Project**

1,750 SF & 3,000 SF *MOVE-IN READY*OFFICE SPEC SUITES AVAILABLE

**NEARLY 40 VENUES: RESTAURANTS** 

SHOPPING MOVIE THEATRE LIVE MUSIC

**OVERSTREET MALL ACCESS** 

LYNX LIGHT RAIL STATION ON 2ND LEVEL

**ON-SITE PARKING DECK** 

**ON-SITE PROPERTY MANAGEMENT** 

Test Fit - furniture is not included

TED LEE

704-281-6978 tedlee@spectrumcos.com **DILLARD WILLIAMS** 

704-770-7049 dwilliams@spectrumcos.com

**Daily Resource** 