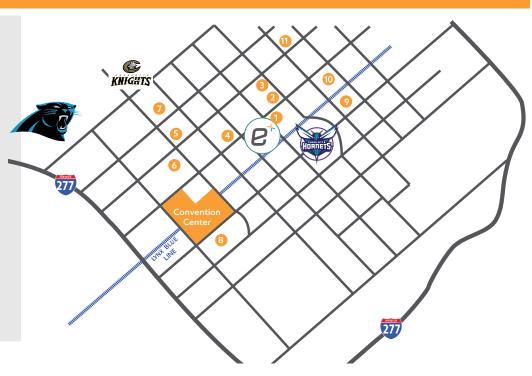

## Points of Interest

- 1. RITZ CARLTON
- 2. BLUMENTHAL PERFORMING ARTS
- 3. BANK OF AMERICA HEADQUARTERS
- 4. BB&T HEADQUARTERS
- 5. MINT & BECHTLER MUSEUMS
- 6. WELLS FARGO MUSEUM
- 7. ROMARE BEARDEN PARK
- 8. NASCAR HALL OF FAME
- 9. LEVINE MUSEUM OF THE NEW SOUTH
- 10. IMAGINON
- 11. DISCOVERY PLACE