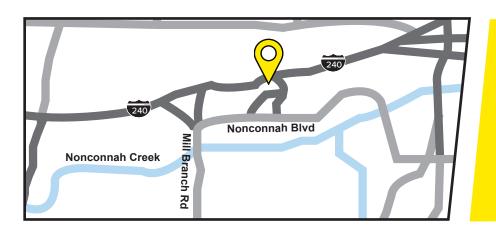

#### **AREA AMENITIES**

- Several strong corporate neighbors: Medtronic,
  GE Healthcare, Trane, Grainger
- Easy access to I-240, I-40, I-55, and I-69
- Two hotels nearby
- Memphis International Airport, the US's busiest cargo hub, 2.3 miles