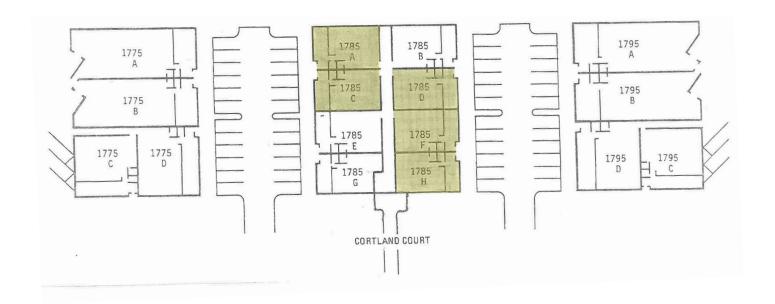

#### **BUILDING SPECIFICATIONS**

**BUILDING SIZE:** ± 83,745 SF

**AVAILABLE SPACE:** ± 1,380-4,140 SF

(Units A, C, D, F, & H)

**OFFICE:** 40%-100%

14.5' **CEILING HEIGHT:** 

LOADING: Common grade-level door

### **AVAILABLE UNITS**

**FOR ADDITIONAL** 

**Adam Haefner** 

**Zeke Rowan** 

**Marty Mikaitis** 

INFORMATION,

Dir. of Brokerage Services

**Associate** 