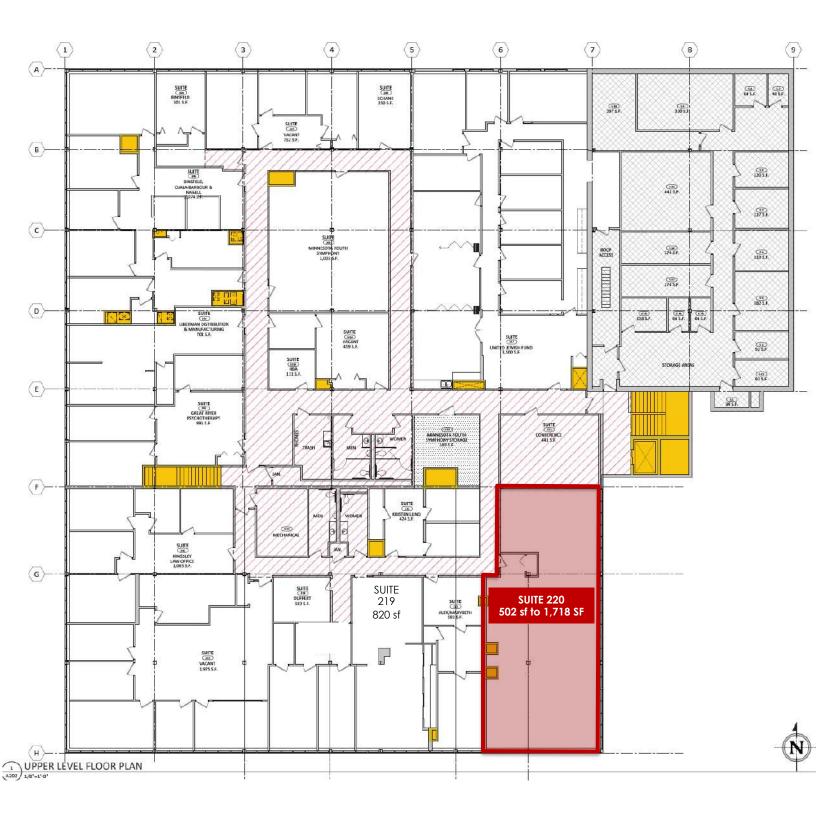

#### Space Available:

- Suite 220: 502 sf to 1,718 sf | Rate: \$20.00 psf
- 2024 CAM: \$5.99 psf and Tax: \$4.97 psf

www.SpaceAvailableMN.com info@SpaceAvailableMN.com | 952.921.5844 **Floor Plan** 

Map

Aerial

This information is accurate as of the date of printing and is subject to change without notice. All information is deemed accurate, but cannot be guaranteed.