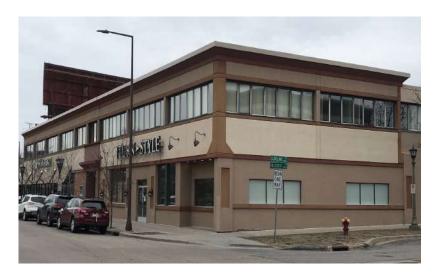

GHLAND OFFICE

KRISLINDAHL.CO

790 Cleveland Avenue South | St. Paul, MN 55116

#### Highlights and Features:

- Second floor office space
- High visibility at a controlled intersection
- Great mix of strong tenants
- Less than .5 mile from Highland Bridge project

PAINERA BREAD

- Parking: 250 spaces
- Area consists of 9,000 full and part-time students
- Home to Fortune 500 companies
- Area tenants: Agra Culture, Alchemy 365, Banfield Pet Clinic, Bank of America, Chipotle, Core Power Yoga, Highland Bank, Lifetime Fitness, Lunds, Noodles & Company, Panera Bread, Para Salon, Patina, Punch Pizza, R. F. Moeller, Starbucks, Stefanies, Talbots, Target Express, US Bank, Walgreens