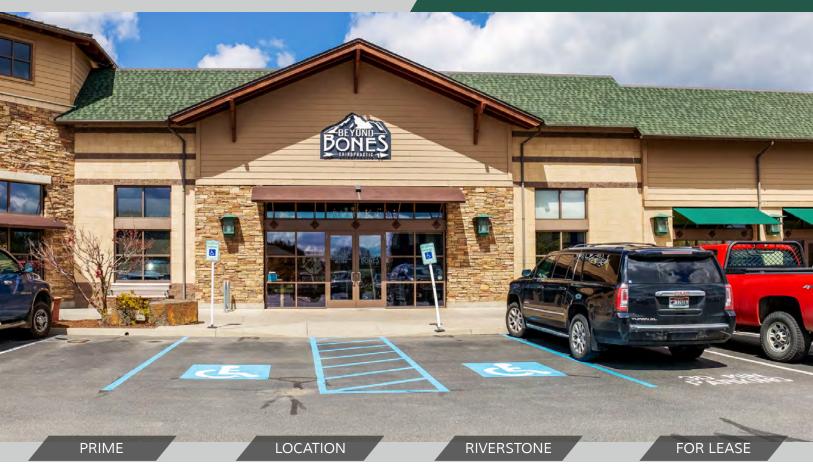

#### PROPERTY INFORMATION

The Subject is located at the signalized intersection of Northwest Boulevard and Riverstone Drive located in the heart of the Riverstone master planned development which is a 160 acre community which includes retail spaces, office buildings, a 10 acre park, 25 miles of trails, 2 hotels, 132 residential condos, and 202 residential apartments.

### **PROPERTY FEATURES**

- Sublease Space Available
- Size: 2,518 SF
- Price: \$4,612/month + \$1,838/month/NNN
- Term through 3/31/25 (additional term available direct with the Landlord)
- Located in the Village at Riverstone.
   Tenants include Regal, Pedego Electric Bikes, Golf Island, Azteca, Coldstone, Starbucks, and more.