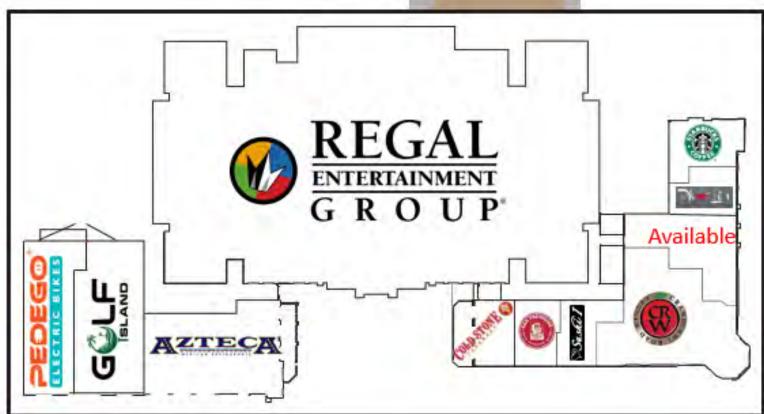

### **PROPERTY FEATURES**

- Sublease Space Available
- Size: 2,518 SF
- Price: \$4,612/month + \$1,838/month/NNN
- Term through 3/31/25 (additional term available direct with the Landlord)
- Located in the Village at Riverstone.
   Tenants include Regal, Pedego Electric Bikes, Golf Island, Azteca, Coldstone, Starbucks, and more.