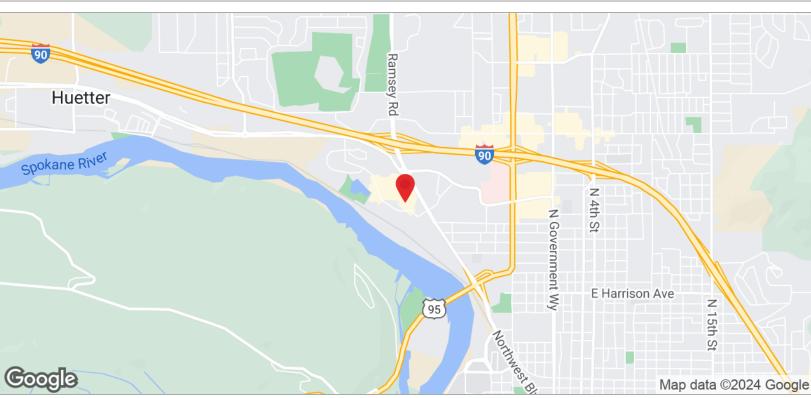

#### PROPERTY INFORMATION

The Subject is located at the signalized intersection of Northwest Boulevard and Riverstone Drive located in the heart of the Riverstone master planned development which is a 160 acre community which includes retail spaces, office buildings, a 10 acre park, 25 miles of trails, 2 hotels, 132 residential condos, and 202 residential apartments.

## 2362 North Old Mill Loop - CDA, ID Location Maps

Bob Spooner | Commercial & Leasing Manager 509.999.1959 // bspooner@g-b.com