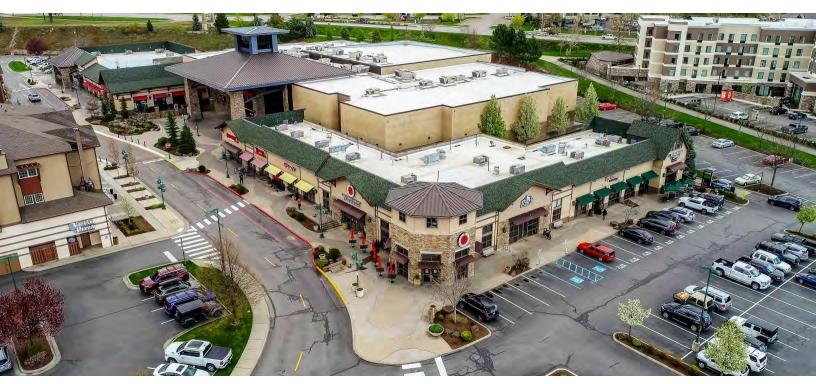

#### PROPERTY INFORMATION

The Subject is located at the signalized intersection of Northwest Boulevard and Riverstone Drive located in the heart of the Riverstone master planned development which is a 160 acre community which includes retail spaces, office buildings, a 10 acre park, 25 miles of trails, 2 hotels, 132 residential condos, and 202 residential apartments.

### **PROPERTY FEATURES**

- Sublease Space Available
- Size: 2,518 SF
- Price: \$4,612/month + \$1,838/month/NNN
- Term through 3/31/25 (additional term available direct with the Landlord)
- Located in the Village at Riverstone.
   Tenants include Regal, Pedego Electric Bikes, Golf Island, Azteca, Coldstone, Starbucks, and more.