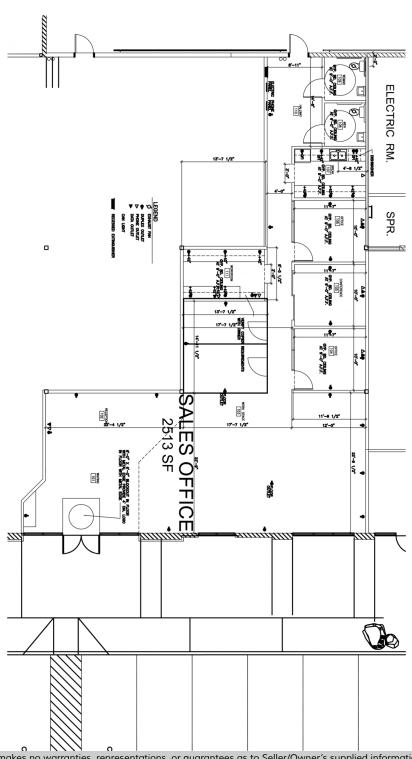

### **PROPERTY FEATURES**

- Sublease Space Available
- Size: 2,518 SF
- Price: \$4,612/month + \$1,838/month/NNN
- Term through 3/31/25 (additional term available direct with the Landlord)
- Located in the Village at Riverstone.
   Tenants include Regal, Pedego Electric Bikes, Golf Island, Azteca, Coldstone, Starbucks, and more.