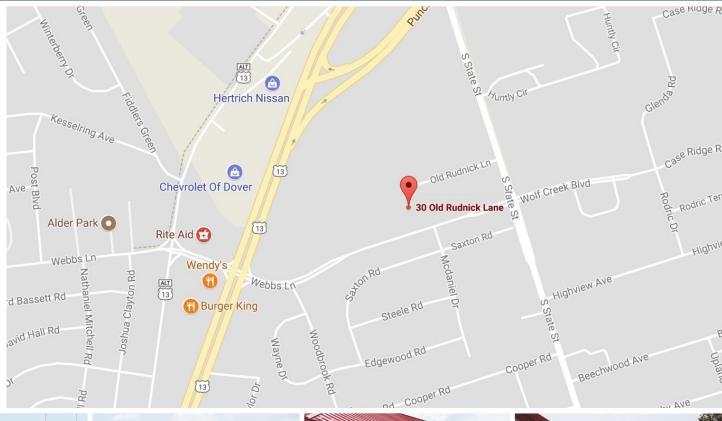

## For Sale

Office Building 30 Old Rudnick Lane Dover, DE 19901

### Office Building for Sale

30 Old Rudnick Lane, Dover, DE 19901

# Office Building for Sale 30 Old Rudnick Lane, Dover, DE 19901

**R&R Commercial Realty** 

46 South State Street, Dover, DE 19901

302-674-3400

www.randrcommercialrealty.com

Highland