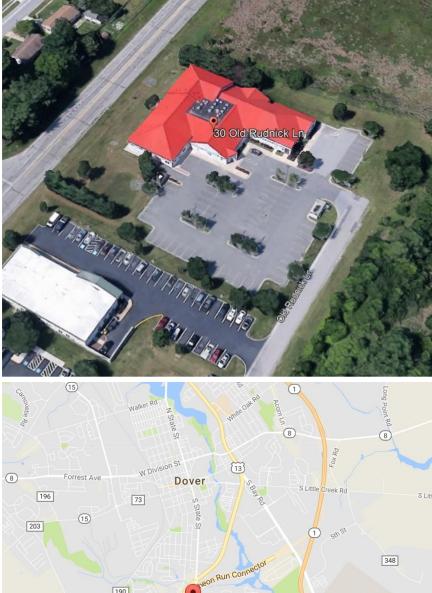

## For Sale

Office Building 30 Old Rudnick Lane Dover, DE 19901

#### **Property Information**

- $\Rightarrow$  17,384+/- SF Building
- $\Rightarrow$  2.09+/- Acre Lot
- ⇒ Ample Parking
- ⇒ Frontage on Webbs Ln (280 ft.) & Old Rudnick Ln (317 ft.)

- ⇒ Zoned CPO
- ⇒ Tax Parcel: 2-05-08600-02-0703-000
- ⇒ Utilities provided by City of Dover & Chesapeake Utilities
- ⇒ Sale Price: \$2,950,000

### Office Building for Sale

30 Old Rudnick Lane, Dover, DE 19901