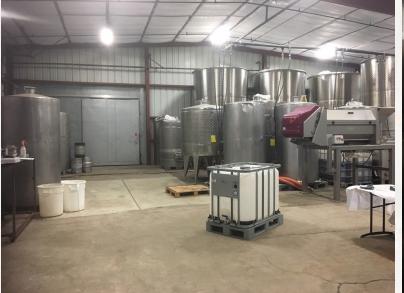

# PHOTOS

6917 McComber Drive Sacramento, CA 95828

#### **PROPERTY HIGHLIGHTS**

- ±10,500 SF Insulated warehouse with cold/chiller storage (±2,880 SF Total), R&D (±2,171 SF), Dry Warehouse (±4,750 SF), Office (±700 SF), restroom, and fenced yard;
- 2 Parcels totaling ±1.25 acres; APN: 064-0100-020 & 021;
- Varco-Pruden metal building built in 1979;
- 16'-18' Clear Height/Clear Span Construction;
- 4-GL Doors (12'x14') & 1-GL Door (20' x14');
- Sprinklered
- Electrical Power: 400 amp, 240v, 3ph, 4w
- Zoned: M-2 Industrial/SPA, per public records
- ±3-miles east of Highway 99 & ±5-miles south of Highway 50