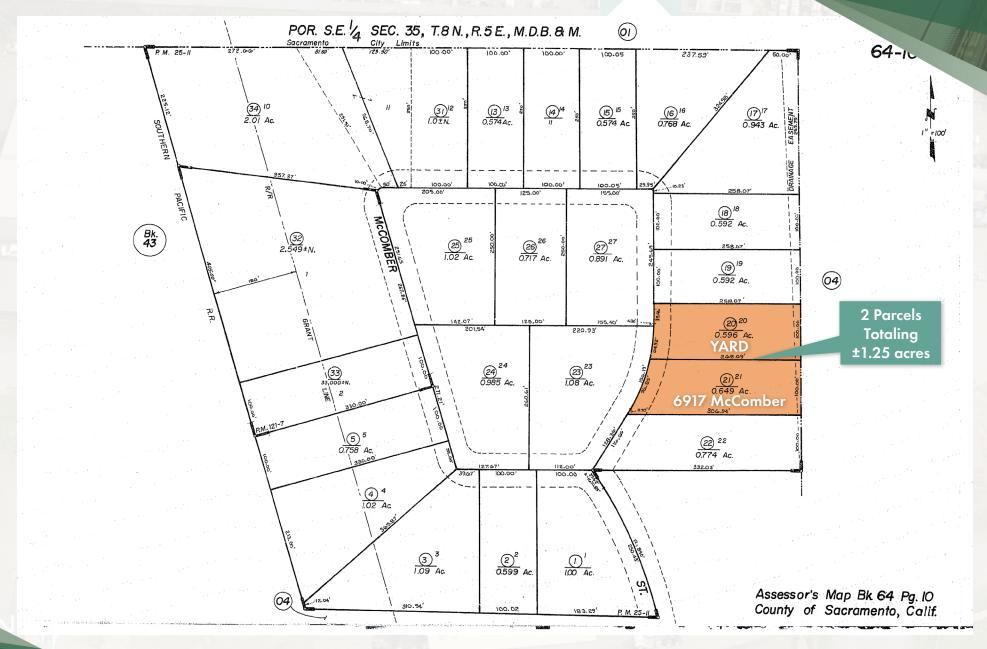

#### PARCEL MAP

6917 McComber Drive Sacramento, CA 95828

#### **OFFERING SUMMARY**

Sacramento

| PRICE:       | \$1,676,700.00           |
|--------------|--------------------------|
| LEASE NNN:   | \$9,900/Month            |
| LEASE TERM:  | 5-Year Minimum Base Term |
| TOTAL SF:    | ±10,500 SF               |
| TOTAL ACRES: | ±1.25 AC                 |
| APN'S:       | 064-0100-020 &           |
|              | 064-0100-021             |
| ZONING:      | M-2 Industrial/SPA       |

#### **PROPERTY HIGHLIGHTS**

- ±10,500 SF Insulated warehouse with cold/chiller storage (±2,880 SF Total), R&D (±2,171 SF), Dry Warehouse (±4,750 SF), Office (±700 SF), restroom, and fenced yard;
- 2 Parcels totaling ±1.25 acres; APN: 064-0100-020 & 021;
- Varco-Pruden metal building built in 1979;
- 16'-18' Clear Height/Clear Span Construction;
- 4-GL Doors (12'x14') & 1-GL Door (20' x14');
- Sprinklered
- Electrical Power: 400 amp, 240v, 3ph, 4w
- Zoned: M-2 Industrial/SPA, per public records
- ±3-miles east of Highway 99 & ±5-miles south of Highway 50