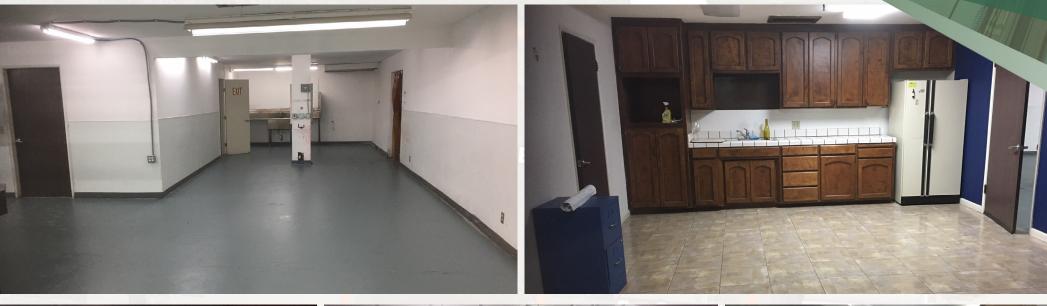

# PHOTOS

6917 McComber Drive Sacramento, CA 95828

#### **PROPERTY HIGHLIGHTS**

- ±10,500 SF Insulated warehouse with cold/chiller storage (±2,880 SF Total), R&D (±2,171 SF), Dry Warehouse (±4,750 SF), Office (±700 SF), restroom, and fenced yard;
- 2 Parcels totaling ±1.25 acres; APN: 064-0100-020 & 021;
- Varco-Pruden metal building built in 1979;
- 16'-18' Clear Height/Clear Span Construction;
- 4-GL Doors (12'x14') & 1-GL Door (20' x14');
- Sprinklered
- Electrical Power: 400 amp, 240v, 3ph, 4w
- Zoned: M-2 Industrial/SPA, per public records
- ±3-miles east of Highway 99 & ±5-miles south of Highway 50