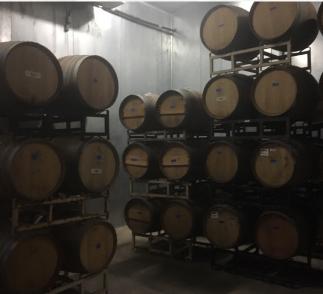

(20' x14');
- Sprinklered
- Electrical Power: 400 amp, 240v, 3ph, 4w
- Zoned: M-2 Industrial/SPA, per public records
- ±3-miles east of Highway 99 & ±5-miles south of Highway 50

#### **OFFERING SUMMARY**

Sacramento

| PRICE:       | \$1,676,700.00           |
|--------------|--------------------------|
| LEASE NNN:   | \$9,900/Month            |
| LEASE TERM:  | 5-Year Minimum Base Term |
| TOTAL SF:    | ±10,500 SF               |
| TOTAL ACRES: | ±1.25 AC                 |
| APN'S:       | 064-0100-020 &           |
|              | 064-0100-021             |
| ZONING:      | M-2 Industrial/SPA       |

## **FLOOR PLAN**

6917 McComber Drive Sacramento, CA 95828





#### PARCEL MAP

6917 McComber Drive Sacramento, CA 95828



# PHOTOS

6917 McComber Drive Sacramento, CA 95828