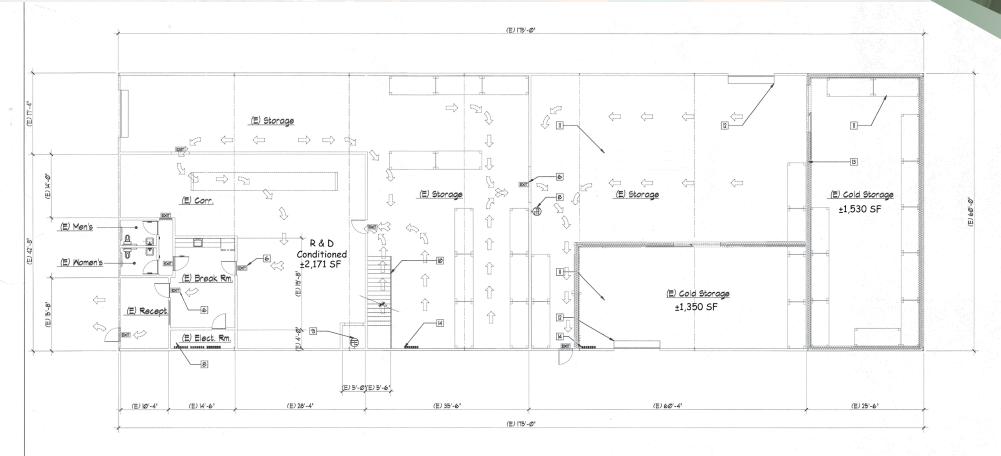

## **FLOOR PLAN**

6917 McComber Drive Sacramento, CA 95828

#### **PROPERTY HIGHLIGHTS**

- ±10,500 SF Insulated warehouse with cold/chiller storage (±2,880 SF Total), R&D (±2,171 SF), Dry Warehouse (±4,750 SF), Office (±700 SF), restroom, and fenced yard;
- 2 Parcels totaling ±1.25 acres; APN: 064-0100-020 & 021;
- Varco-Pruden metal building built in 1979;
- 16'-18' Clear Height/Clear Span Construction;
- 4-GL Doors (12'x14') & 1-GL Door (20' x14');
- Sprinklered
- Electrical Power: 400 amp, 240v, 3ph, 4w
- Zoned: M-2 Industrial/SPA, per public records
- ±3-miles east of Highway 99 & ±5-miles south of Highway 50