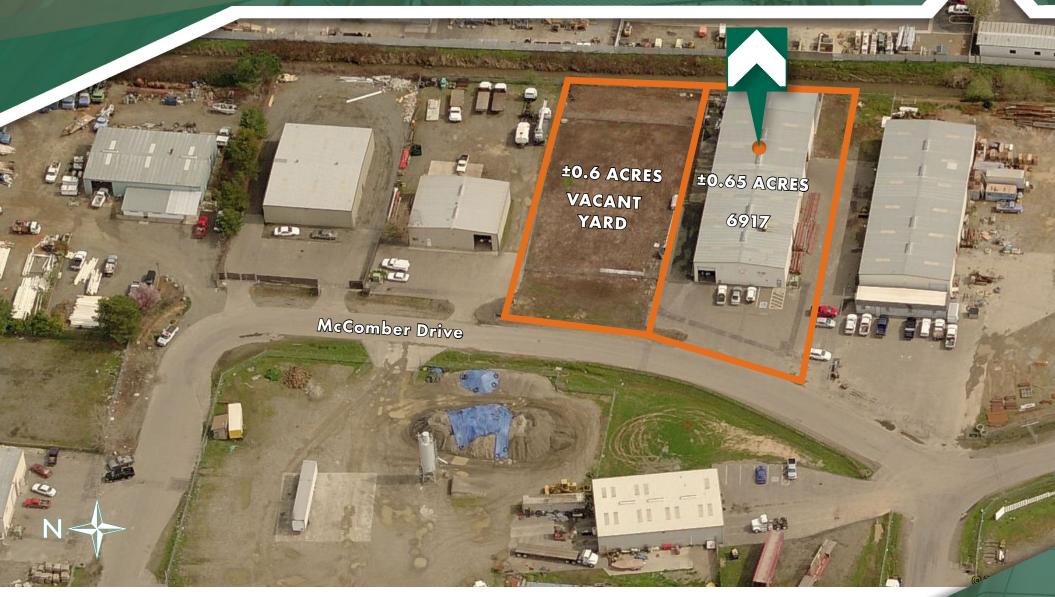

#### PARCEL MAP

6917 McComber Drive Sacramento, CA 95828

#### **PROPERTY HIGHLIGHTS**

- ±10,500 SF Insulated warehouse with cold/chiller storage (±2,880 SF Total), R&D (±2,171 SF), Dry Warehouse (±4,750 SF), Office (±700 SF), restroom, and fenced yard;
- 2 Parcels totaling ±1.25 acres; APN: 064-0100-020 & 021;
- Varco-Pruden metal building built in 1979;
- 16'-18' Clear Height/Clear Span Construction;
- 4-GL Doors (12'x14') & 1-GL Door (20' x14');
- Sprinklered
- Electrical Power: 400 amp, 240v, 3ph, 4w
- Zoned: M-2 Industrial/SPA, per public records
- ±3-miles east of Highway 99 & ±5-miles south of Highway 50

#### **OFFERING SUMMARY**

Sacramento

| PRICE:       | \$1,676,700.00           |
|--------------|--------------------------|
| LEASE NNN:   | \$9,900/Month            |
| LEASE TERM:  | 5-Year Minimum Base Term |
| TOTAL SF:    | ±10,500 SF               |
| TOTAL ACRES: | ±1.25 AC                 |
| APN'S:       | 064-0100-020 &           |
|              | 064-0100-021             |
| ZONING:      | M-2 Industrial/SPA       |