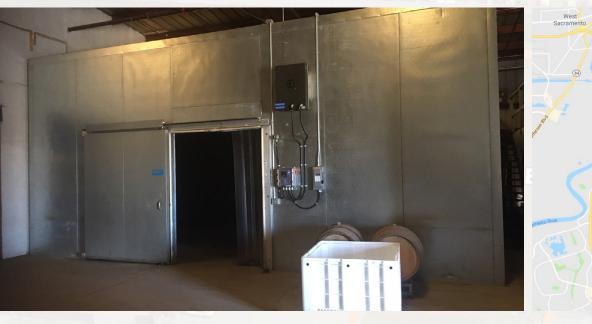

# PHOTOS

6917 McComber Drive Sacramento, CA 95828

#### **PROPERTY HIGHLIGHTS**

- ±10,500 SF Insulated warehouse with cold/chiller storage (±2,880 SF Total), R&D (±2,171 SF), Dry Warehouse (±4,750 SF), Office (±700 SF), restroom, and fenced yard;
- 2 Parcels totaling ±1.25 acres; APN: 064-0100-020 & 021;
- Varco-Pruden metal building built in 1979;
- 16'-18' Clear Height/Clear Span Construction;
- 4-GL Doors (12'x14') & 1-GL Door (20' x14');
- Sprinklered
- Electrical Power: 400 amp, 240v, 3ph, 4w
- Zoned: M-2 Industrial/SPA, per public records
- ±3-miles east of Highway 99 & ±5-miles south of Highway 50