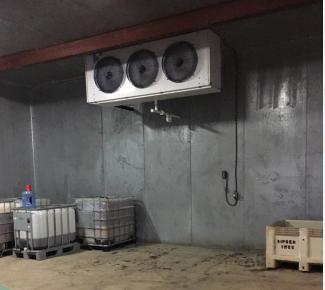

# PHOTOS

6917 McComber Drive Sacramento, CA 95828

#### **PROPERTY HIGHLIGHTS**

- ±10,500 SF Insulated warehouse with cold/chiller storage (±2,880 SF Total), R&D (±2,171 SF), Dry Warehouse (±4,750 SF), Office (±700 SF), restroom, and fenced yard;
- 2 Parcels totaling ±1.25 acres; APN: 064-0100-020 & 021;
- Varco-Pruden metal building built in 1979;
- 16'-18' Clear Height/Clear Span Construction;
- 4-GL Doors (12'x14') & 1-GL Door (20' x14');
- Sprinklered
- Electrical Power: 400 amp, 240v, 3ph, 4w
- Zoned: M-2 Industrial/SPA, per public records
- ±3-miles east of Highway 99 & ±5-miles south of Highway 50