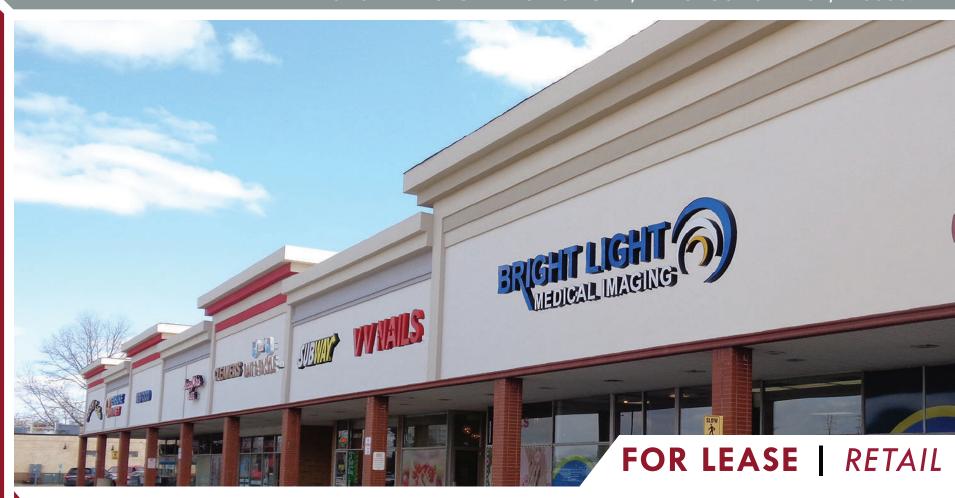

## ELK GROVE WOOD

1 - 51 S ARLINGTON HEIGHTS ROAD, ELK GROVE VILLAGE, IL 60007

- LESS THAN HALF MILE FROM NEW 85 ACRE, 1.2 MILLION SF ELK GROVE TECHNOLOGY PARK
- SECOND HIGHEST EMPLOYMENT CONCENTRATION IN IL
- EXCELLENT INGRESS/EGRESS ACCESS ARLINGTON HEIGHTS RD AND HIGGINS RD

**SPACE AVAILABLE** | 3,000 - 10,500 SF ANNUAL NET RENT | \$18 - 23 / SF **CAM & TAX |** \$10.23 / SF **DAYTIME POPULATION** | 159,601 WITHIN 3 MILES **POPULATION** | 83,509 WITHIN 3 MILES AVERAGE HH INCOME | \$81,143 WITHIN 3 MILES **TRAFFIC** | 59,100 VEHICLES PER DAY