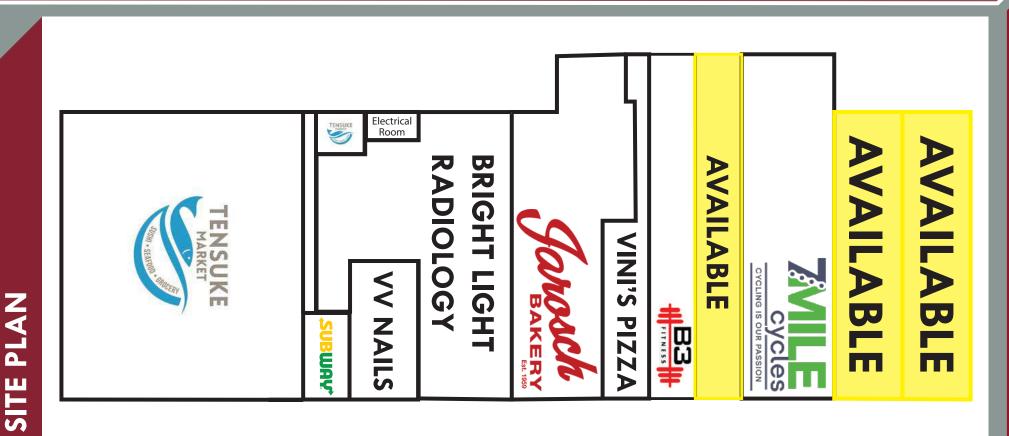

## ELK GROVE WOODS PLAZA

ARLINGTON HEIGHTS ROAD, ELK GROVE VILLAGE, IL 60007

SHOPPING CENTER IS CURRENTLY UNDERGOING RENOVATIONS. CALL FOR ADDITIONAL SITE PLANS

| UNIT | SF     | TENANT                 | UNIT | SF    | TENANT         | UNIT | SF    | TENANT       |
|------|--------|------------------------|------|-------|----------------|------|-------|--------------|
| 3    | 13,734 | Tensuke Market         | 35   | 6,485 | Jarosch Bakery | 45   | 6,000 | 7 Mile Cycle |
| 25   | 920    | Subway                 | 39   | 2,000 | Vini's Pizza   | 49   | 3,750 | AVAILABLE    |
| 29   | 1,847  | VV Nails               | 41   | 3,000 | B3 Fitness     | 51   | 3,750 | AVAILABLE    |
| 31   | 6,910  | Bright Light Radiology | 43   | 3,000 | AVAILABLE      |      |       |              |