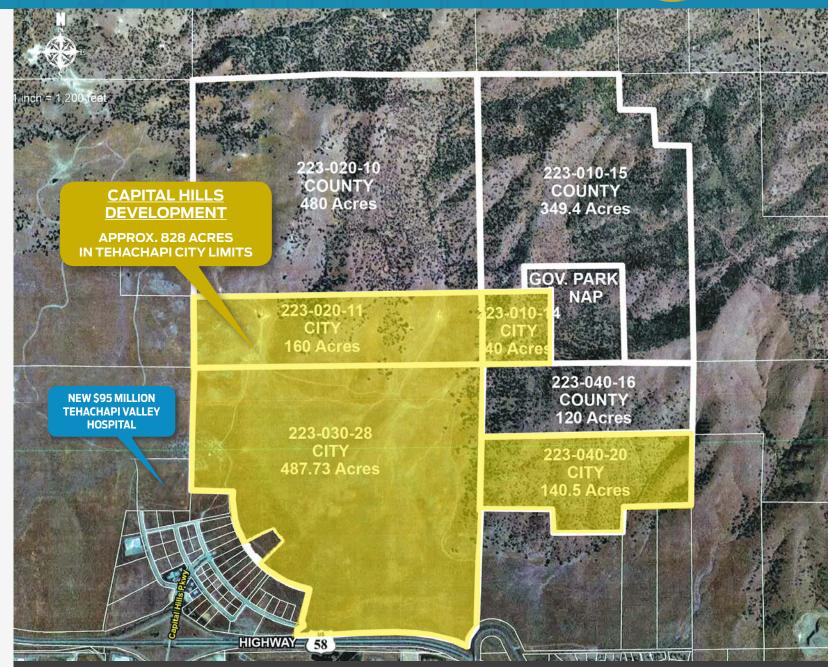

- Master planned community of Capital Hills within the Tehachapi general plan. Approximately 828 gross acres within the City of Tehachapi.
- Approximately 1 mile of frontage between Capital Hills Parkway and the proposed Denison Interchange.
- Highway 58 major East-West Route, 90 minutes to Los Angeles, 3.5 hours to Las Vegas, 20 minutes to Mojave Air Space Port.
- Close proximity to the new \$95 Million Tehachapi Valley Hospital and the Techachapi Valley Airport.
- Excellent potential for a master planned residential community, Equestrian community, retirement community, business park, college campus, data center or corporate headquarters.
- Over \$8,000,000 invested in project infrastructure to accommodate the specific plan complete utilities including new frontage road.