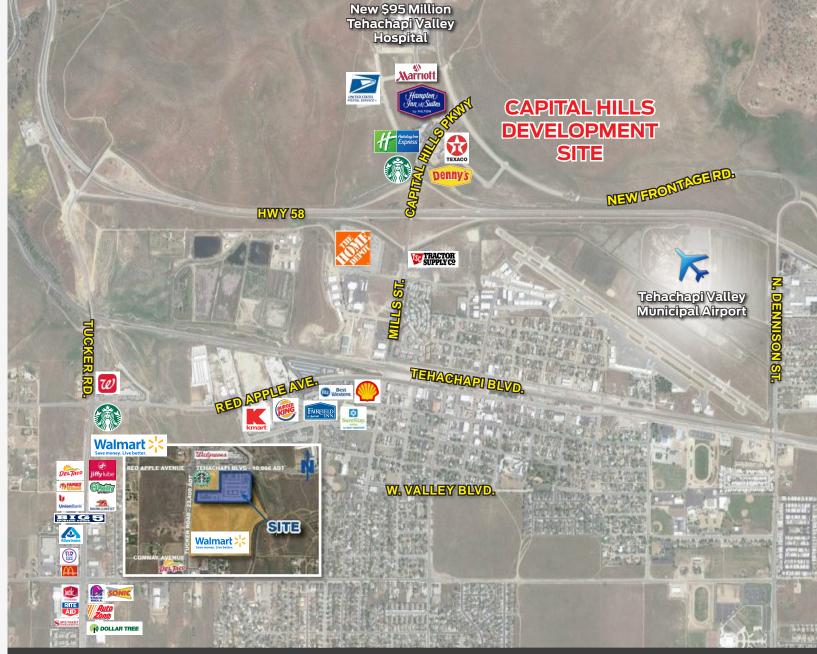

- Master planned community of Capital Hills within the Tehachapi general plan. Approximately 828 gross acres within the City of Tehachapi.
- Approximately 1 mile of frontage between Capital Hills Parkway and the proposed Denison Interchange.
- Highway 58 major East-West Route, 90 minutes to Los Angeles, 3.5 hours to Las Vegas, 20 minutes to Mojave Air Space Port.
- Close proximity to the new \$95 Million Tehachapi Valley Hospital and the Techachapi Valley Airport.
- Excellent potential for a master planned residential community, Equestrian community, retirement community, business park, college campus, data center or corporate headquarters.
- Over \$8,000,000 invested in project infrastructure to accommodate the specific plan complete utilities including new frontage road.