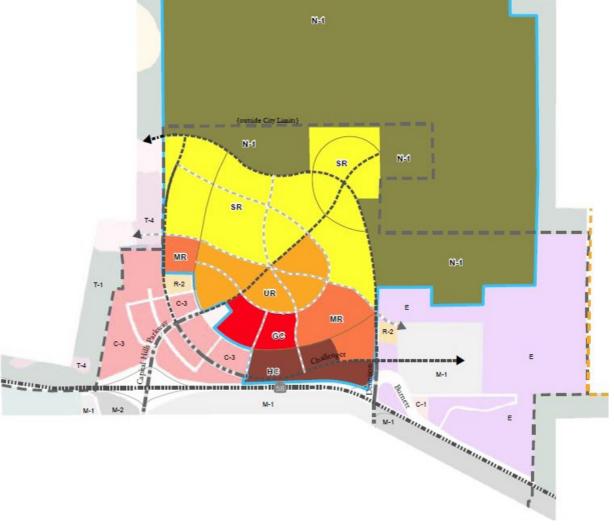

(Kern County) CA 93561

#### LOCAL VICINITY MAP

#### Bill Hagelis

805.654.9300 bhagelis@radiusgroup.com CA Lic. 00898756







Capital Hills Parkway at Hwy 58 | Tehachapi (Kern County) CA 93561

### Bill Hagelis

805.654.9300

bhagelis@radiusgroup.com CA Lic. 00898756 Transit Corridor -- Acterial --- Minor Arterial - Local (Optional) MIIII State Route





2775 N. VENTURA RD. SUITE 201 OXNARD CA 93036 805.654.9300 WWW.RADIUSGROUP.COM



CIRCULATION NETWORK WITHOUT HIGH SPEED RAIL



Capital Hills Parkway at Hwy 58 | Tehachapi (Kern County) CA 93561

#### **70NING MAP WITHOUT HIGH SPEED RAIL**

#### Bill Hagelis

805.654.9300

bhagelis@radiusgroup.com CA Lic. 00898756



1,000 Feet (V)



{outside Sphere}



2775 N. VENTURA RD. SUITE 201 OXNARD CA 93036 805.654.9300 WWW.RADIUSGROUP.COM





Capital Hills Parkway at Hwy 58 | Tehachapi (Kern County) CA 93561

#### Bill Hagelis

805.654.9300 bhagelis@radiusgroup.com CA Lic. 00898756



### **Kern County Facts**

Tehachapi
"Fastest Growing City in Kern County"

Total Personal Income Growth "No. 1 in California for 10 Years"

10 Year Job Growth "No. 1 in California"

Economic Recovery "No. 2 California Metro"

Housing Price Gains Forecast "No. 3 in California"







2775 N. VENTURA RD. SUITE 201 OXNARD CA 93036 805.654.9300 WWW.RADIUSGROUP.COM

NEWS REPORT:
"Kern Back in
Business:
Tehachapi
growing quickly"

WATCH VIDEO

Capital Hills Parkway at Hwy 58 | Tehachapi (Kern County) CA 93561

Bill Hagelis

805.654.9300

bhagelis@radiusgroup.com

CA Lic. 00898756





| Demographics | Demogra | aph | ics |
|--------------|---------