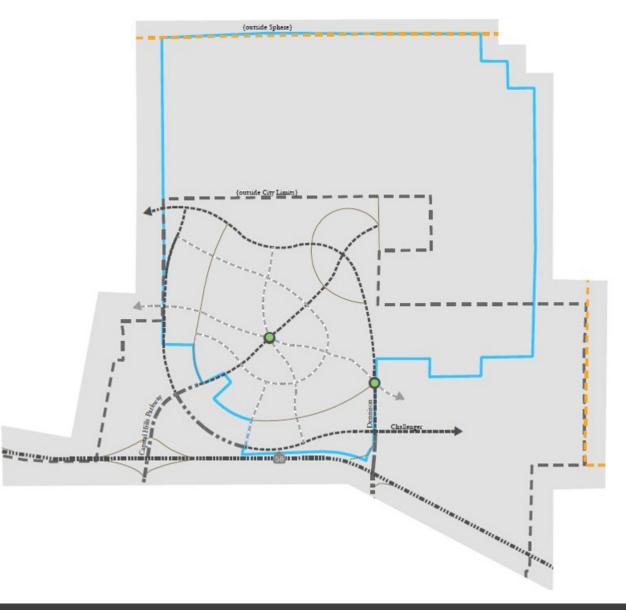

CIRCULATION NETWORK WITHOUT HIGH SPEED RAIL

Capital Hills Parkway at Hwy 58 | Tehachapi (Kern County) CA 93561