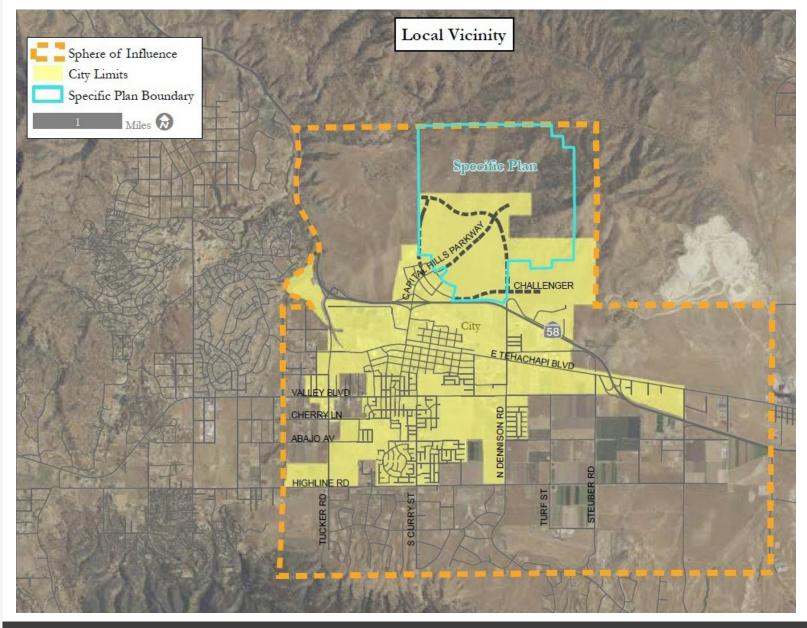

cluding new frontage road.



NEWS REPORT:
"Kern Back in
Business:
Tehachapi
growing quickly"

WATCH VIDEO

Capital Hills Parkway at Hwy 58 | Tehachapi (Kern County) CA 93561

Bill Hagelis

805.654.9300 bhagelis@radiusgroup.com CA Lic. 00898756





2775 N. VENTURA RD. SUITE 201 OXNARD CA 93036 805.654.9300 WWW.RADIUSGROUP.COM

NEWS REPORT:
"Kern Back in
Business:
Tehachapi
growing quickly"

WATCH VIDEO

Capital Hills Parkway at Hwy 58 | Tehachapi (Kern County) CA 93561

Bill Hagelis

805.654.9300

bhage lis@radius group.com

CA Lic. 00898756





NEWS REPORT:
"Kern Back in
Business:
Tehachapi
growing quickly"

WATCH VIDEO

Capital Hills Parkway at Hwy 58 | Tehachapi (Kern County) CA 93561

#### LOCAL VICINITY MAP

#### Bill Hagelis

805.654.9300 bhagelis@radiusgroup.com CA Lic. 00898756







Capital Hills Parkway at Hwy 58 | Tehachapi (Kern County) CA 93561

### Bill Hagelis

805.654.9300

bhagelis@radiusgroup.com CA Lic. 00898756 Transit Corridor -- Acterial --- Minor Arterial - Local (Optional) MIIII State Route





2775 N. VENTURA RD. SUITE 201 OXNARD CA 93036 805.654.9300 WWW.RADIUSGROUP.COM



CIRCULATION NETWORK WITHOUT HIGH SPEED RAIL



Capital Hills Parkway at Hwy 58 | Tehachapi (Kern County) CA 93561

#### **70NING MAP WITHOUT HIGH SPEED RAIL**

#### Bill Hagelis

805.654.9300

bhagelis@radiusgroup.com CA Lic. 00898756



1,000 Feet (V)



{outside Sphere}



2775 N. VENTURA RD. SUITE 201 OXNARD CA 93036 805.654.9300 WWW.RADIUSGROUP.COM





Capital Hills Parkway at Hwy 58 | Tehachapi (Kern County) CA 93561

#### Bill Hagelis

805.654.9300 bhagelis@radiusgroup