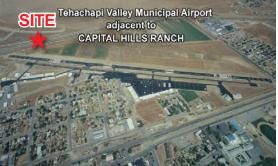

- Master planned community of Capital Hills within the Tehachapi general plan. Approximately 828 gross acres within the City of Tehachapi.
- Approximately 1 mile of frontage between Capital Hills Parkway and the proposed Denison Interchange.
- Highway 58 major East-West Route, 90 minutes to Los Angeles, 3.5 hours to Las Vegas, 20 minutes to Mojave Air Space Port.
- Close proximity to the new \$95 Million Tehachapi Valley Hospital and the Techachapi Valley Airport.
- Excellent potential for a master planned residential community, Equestrian community, retirement community, business park, college campus, data center or corporate headquarters.
- Over \$8,000,000 invested in project infrastructure to accommodate the specific plan complete utilities including new frontage road.