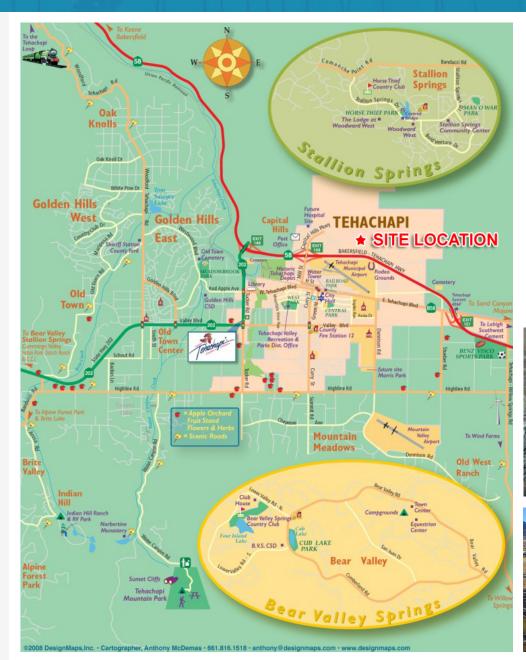

kway at Hwy 58 | Tehachapi (Kern County) CA 93561

### Bill Hagelis

805.654.9300

bhagelis@radiusgroup.com CA Lic. 00898756 Transit Corridor -- Acterial --- Minor Arterial - Local (Optional) MIIII State Route





2775 N. VENTURA RD. SUITE 201 OXNARD CA 93036 805.654.9300 WWW.RADIUSGROUP.COM



CIRCULATION NETWORK WITHOUT HIGH SPEED RAIL



Capital Hills Parkway at Hwy 58 | Tehachapi (Kern County) CA 93561

#### **70NING MAP WITHOUT HIGH SPEED RAIL**

#### Bill Hagelis

805.654.9300

bhagelis@radiusgroup.com CA Lic. 00898756



1,000 Feet (V)



{outside Sphere}



2775 N. VENTURA RD. SUITE 201 OXNARD CA 93036 805.654.9300 WWW.RADIUSGROUP.COM





Capital Hills Parkway at Hwy 58 | Tehachapi (Kern County) CA 93561

#### Bill Hagelis

805.654.9300 bhagelis@radiusgroup.com CA Lic. 00898756



### **Kern County Facts**

Tehachapi
"Fastest Growing City in Kern County"

Total Personal Income Growth "No. 1 in California for 10 Years"

10 Year Job Growth "No. 1 in California"

Economic Recovery "No. 2 California Metro"

Housing Price Gains Forecast "No. 3 in California"







2775 N. VENTURA RD. SUITE 201 OXNARD CA 93036 805.654.9300 WWW.RADIUSGROUP.COM

NEWS REPORT:
"Kern Back in
Business:
Tehachapi
growing quickly"

WATCH VIDEO

Capital Hills Parkway at Hwy 58 | Tehachapi (Kern County) CA 93561

Bill Hagelis

805.654.9300

bhagelis@radiusgroup.com

CA Lic. 00898756





| Demographics | Demogra | aph | ics |
|--------------|---------|-----|-----|
|--------------|---------|-----|-----|

| 2017 Estimates             | 5 Miles  | 10 Miles | 15 Miles |
|----------------------------