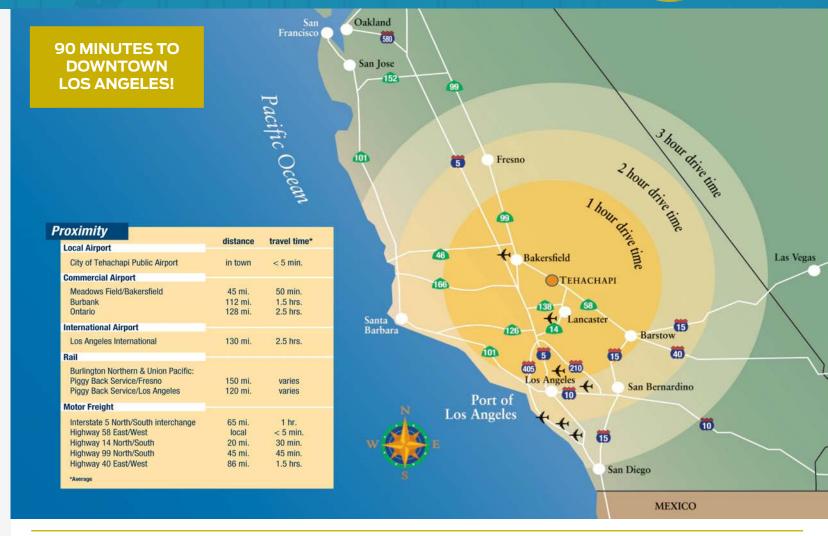

#### LOCAL VICINITY MAP

- Master planned community of Capital Hills within the Tehachapi general plan. Approximately 828 gross acres within the City of Tehachapi.
- Approximately 1 mile of frontage between Capital Hills Parkway and the proposed Denison Interchange.
- Highway 58 major East-West Route, 90 minutes to Los Angeles, 3.5 hours to Las Vegas, 20 minutes to Mojave Air Space Port.
- Close proximity to the new \$95 Million Tehachapi Valley Hospital and the Techachapi Valley Airport.
- Excellent potential for a master planned residential community, Equestrian community, retirement community, business park, college campus, data center or corporate headquarters.
- Over \$8,000,000 invested in project infrastructure to accommodate the specific plan complete utilities including new frontage road.