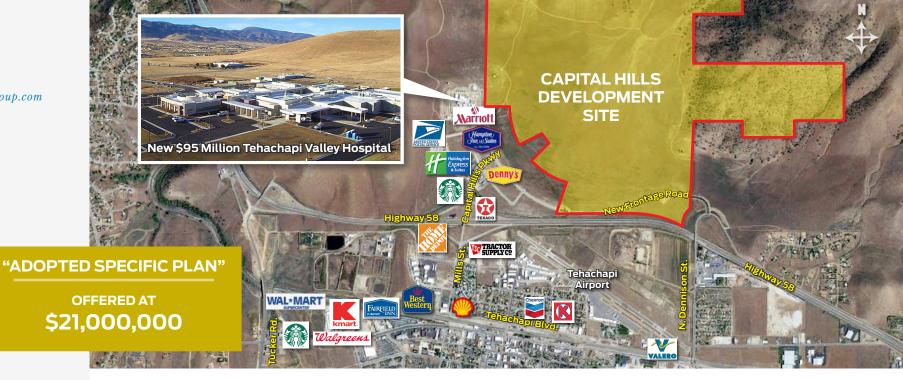

NEWS REPORT:
"Kern Back in
Business:
Tehachapi
growing quickly"

WATCH VIDEO

Capital Hills Parkway at Hwy 58 | Tehachapi (Kern County) CA 93561

Bill Hagelis 805.654.9300 bhagelis@radiusgroup.com

CA Lic. 00898756

- Master planned community of Capital Hills within the Tehachapi general plan. Approximately 828 gross acres within the City of Tehachapi.
- Approximately 1 mile of frontage between Capital Hills Parkway and the proposed Denison Interchange.
- Highway 58 major East-West Route, 90 minutes to Los Angeles, 3.5 hours to Las Vegas, 20 minutes to Mojave Air Space Port.
- Close proximity to the new \$95 Million Tehachapi Valley Hospital and the Techachapi Valley Airport.
- Excellent potential for a master planned residential community, Equestrian community, retirement community, business park, college campus, data center or corporate headquarters.
- Over \$8,000,000 invested in project infrastructure to accommodate the specific plan complete utilities including new frontage road.