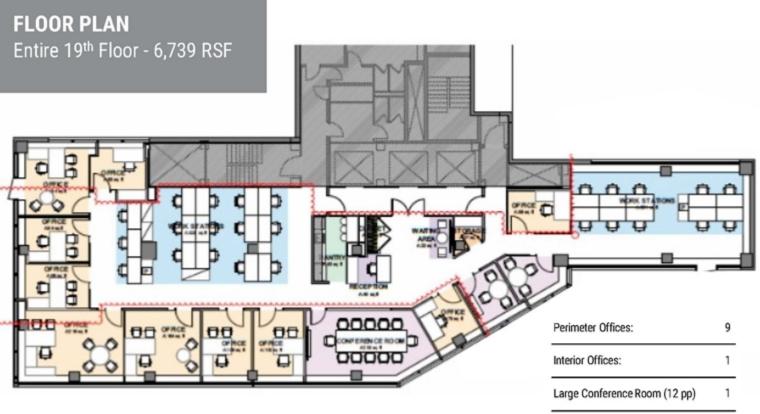

355 Lexington Avenue

Small Meeting Rooms

**TOTAL POPULATION** 

Workstations

2

15

25

For additional information or to arrange an inspection, please contact: