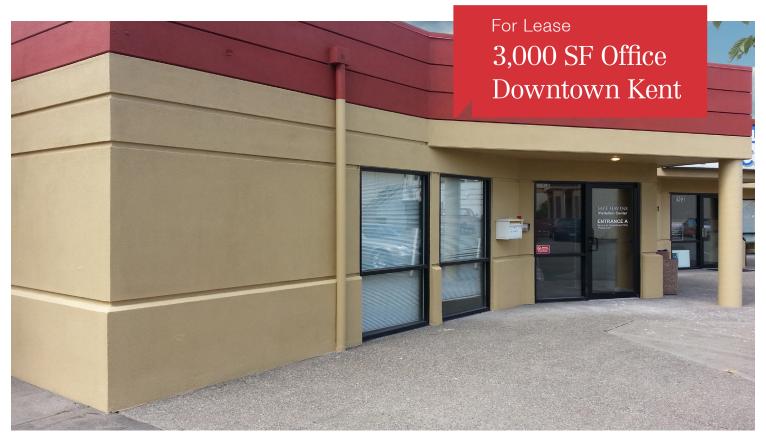

## 407 West Gowe Street Kent, WA

## Less than a block from City Hall, Courthouse and downtown services

- 3,000 SF of legal and professional office space
- Modern quality finishes
- Five private offices, conference rooms, reception, large open work areas, private restrooms
- Substantial off-street parking
- Walk to the light rail and shopping center, Kent Station
- Lease rate: \$16.00 PSF, NNN NNN (est.) = \$3.90 PSF