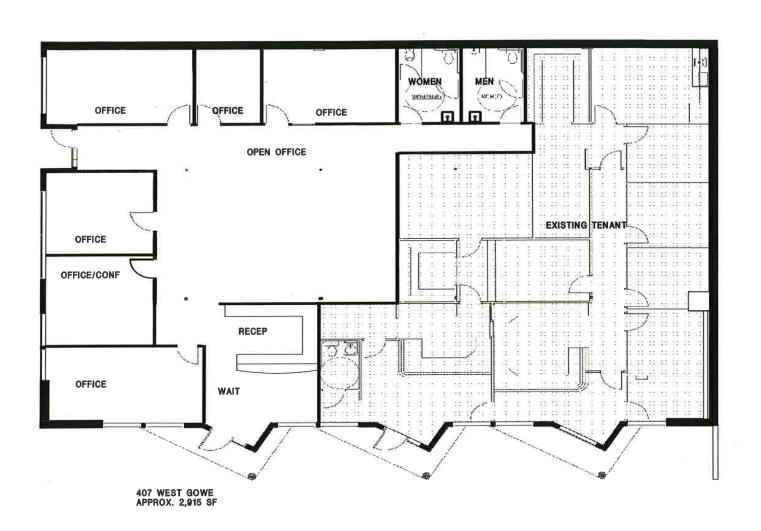

## Less than a block from City Hall, Courthouse and downtown services

- 3,000 SF of legal and professional office space
- Modern quality finishes
- Five private offices, conference rooms, reception, large open work areas, private restrooms
- Substantial off-street parking
- Walk to the light rail and shopping center, Kent Station
- Lease rate: \$16.00 PSF, NNN NNN (est.) = \$3.90 PSF