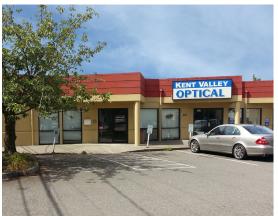

## 407 West Gowe Street Kent, WA

## Less than a block from City Hall, Courthouse and downtown services

- 3,000 SF of legal and professional office space
- Modern quality finishes
- Five private offices, conference rooms, reception, large open work areas, private restrooms
- Substantial off-street parking
- Walk to the light rail and shopping center, Kent Station
- Lease rate: \$16.00 PSF, NNN NNN (est.) = \$3.90 PSF