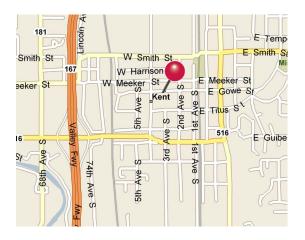

## 407 West Gowe Street Kent, WA

## Less than a block from City Hall, Courthouse and downtown services

- 3,000 SF of legal and professional office space
- Modern quality finishes
- Five private offices, conference rooms, reception, large open work areas, private restrooms
- Substantial off-street parking
- Walk to the light rail and shopping center, Kent Station
- Lease rate: \$16.00 PSF, NNN NNN (est.) = \$3.90 PSF