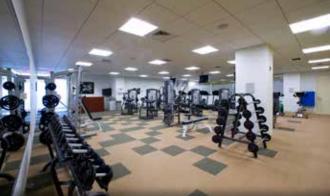

#### 450,000 SF OF PREMIER OFFICE SPACE ON 120 ACRES OF ROLLING WOODLANDS

- Developed in 2007
- 2012 BOMA Building of the Year
- Headquarters of Fresenius Medical Care and PerkinElmer
- ENERGY STAR certified
- Covered executive parking
- Full-service cafeteria, shared conference facility, fitness center and ATM

### CAMPUS AMENITIES & FEATURES

- Over 1.2 million SF campus
- 120-acre park-like setting
- Exceptional highway access, less than one mile from
  I-95/Route 128 and Route 2, and four miles to I-90 (Mass Pike)
- On-site property management
- HealthPoint Wellness Center
- Shuttle service to MBTA Red Line at Alewife Station in Cambridge
- Campus-wide wireless internet connectivity