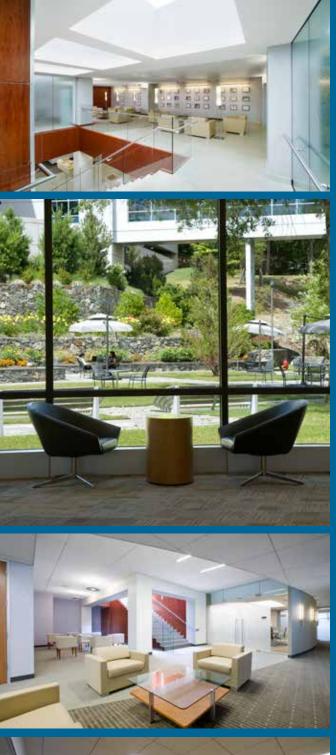

#### 450,000 SF OF PREMIER OFFICE SPACE ON 120 ACRES OF ROLLING WOODLANDS

- Developed in 2007
- 2012 BOMA Building of the Year
- Headquarters of Fresenius Medical Care and PerkinElmer
- ENERGY STAR certified
- Covered executive parking
- Full-service cafeteria, shared conference facility, fitness center and ATM

### CAMPUS AMENITIES & FEATURES

- Over 1.2 million SF campus
- 120-acre park-like setting
- Exceptional highway access, less than one mile from
  I-95/Route 128 and Route 2, and four miles to I-90 (Mass Pike)
- On-site property management
- HealthPoint Wellness Center
- Shuttle service to MBTA Red Line at Alewife Station in Cambridge
- Campus-wide wireless internet connectivity