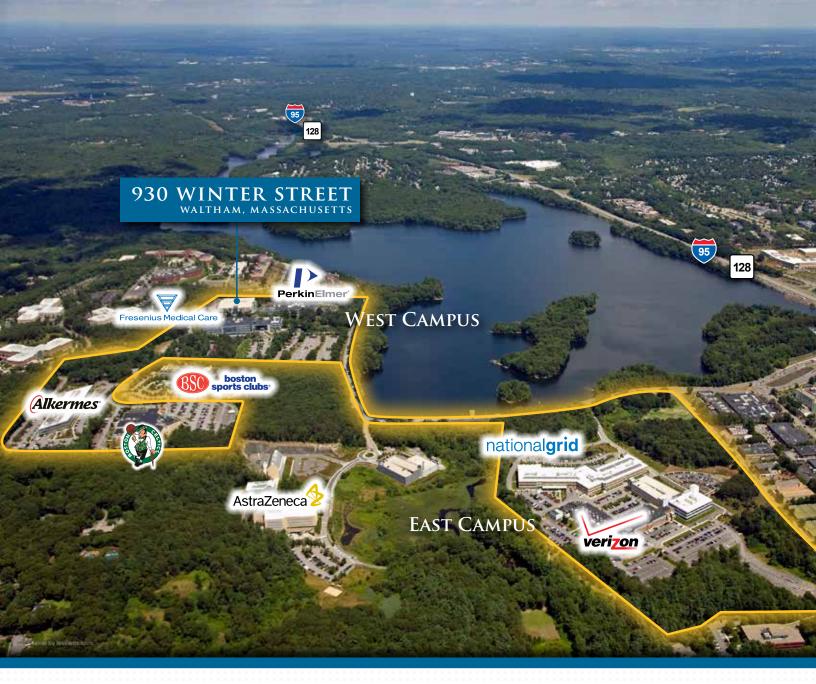

### CAMPUS AMENITIES & FEATURES

- Over 1.2 million SF campus
- 120-acre park-like setting
- Exceptional highway access, less than one mile from
  I-95/Route 128 and Route 2, and four miles to I-90 (Mass Pike)
- On-site property management
- HealthPoint Wellness Center
- Shuttle service to MBTA Red Line at Alewife Station in Cambridge
- Campus-wide wireless internet connectivity