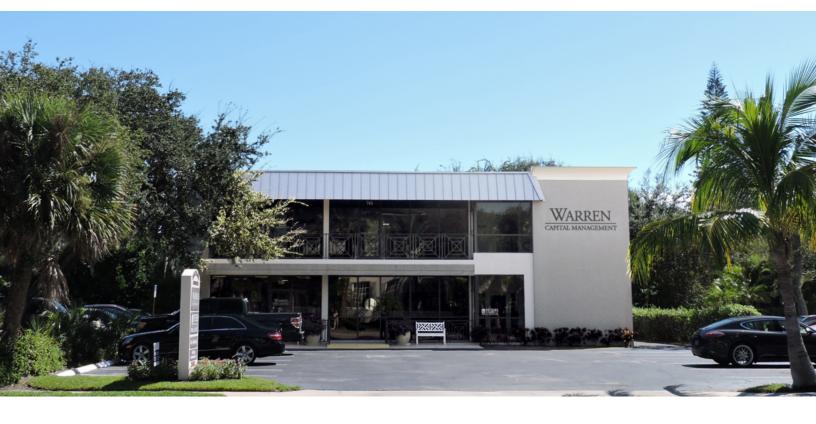

## 736 Beachland Boulevard

Vero Beach, FL

## Opportunity

Beachland Commercial building is conveniently located on the south side of Beachland Boulevard just east of the A1A intersection in Vero Beach, Florida

- 1,665 sf
- Great beachside location on busy street with traffic count of 9 200 ADT
- Well maintained property offers great street visibility, signage, and ample parking providing easy access to the
- Currently built out with reception, conference room, and private offices.
- Available immediately.