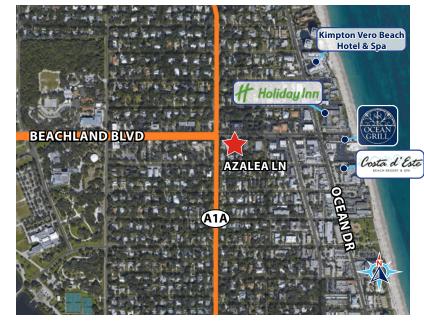

## Opportunity

Beachland Commercial building is conveniently located on the south side of Beachland Boulevard just east of the A1A intersection in Vero Beach, Florida

- 1,665 sf
- Great beachside location on busy street with traffic count of 9 200 ADT
- Well maintained property offers great street visibility, signage, and ample parking providing easy access to the
- Currently built out with reception, conference room, and private offices.
- Available immediately.

## Property Highlights

**12 minutes** from Vero Beach Regional Airport

5 minute walking distance to the Beach

Daytime Population 24,597

Average HH Income \$87,222

avisonyoung.com

**Derek Arden**, Senior Associate 561 209 2711 derek.arden@avisonyoung.com