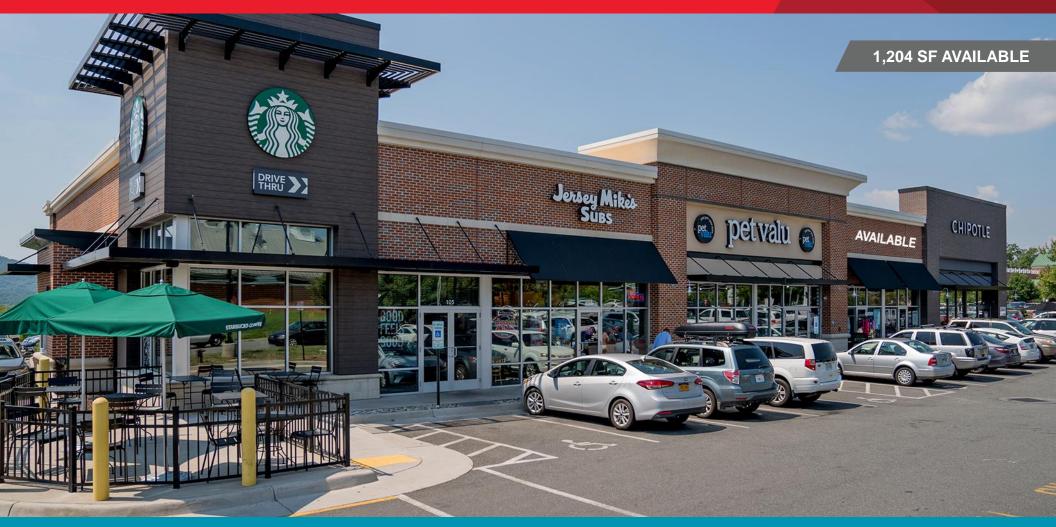

RETAIL FOR LEASE Pantops Plaza 2040 Abbey Road | Charlottesville, Virginia

Join Starbucks, Chipotle and PetValu

For more information, contact:

JOHN PRITZLAFF

Senior Vice President 434 234 8416 john.pritzlaff @thalhimer.com

RETAIL FOR LEASE Pantops Plaza

2040 Abbey Road | Charlottesville, Virginia

## **Property Features**

- 1,204 SF AVAILABLE
- Top grossing Starbucks location in the region drives heavy traffic
- Located on one of Charlottesvilles' main artery roads (44,000 VPD on Route 250)
- · Less than one mile from Route 64
- Close proximity to Martha Jefferson Hospital (176 beds and +/- 2,000 employees) and Peter Jefferson Place (500,000 SF office) as well as heavy residential