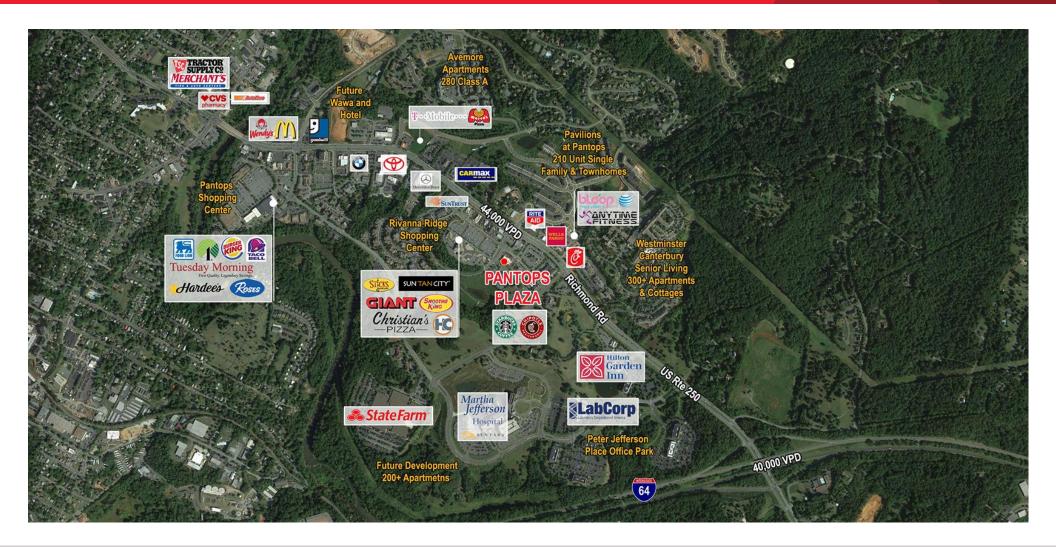

## **Property Features**

- 1,204 SF AVAILABLE
- Top grossing Starbucks location in the region drives heavy traffic
- Located on one of Charlottesvilles' main artery roads (44,000 VPD on Route 250)
- · Less than one mile from Route 64
- Close proximity to Martha Jefferson Hospital (176 beds and +/- 2,000 employees) and Peter Jefferson Place (500,000 SF office) as well as heavy residential