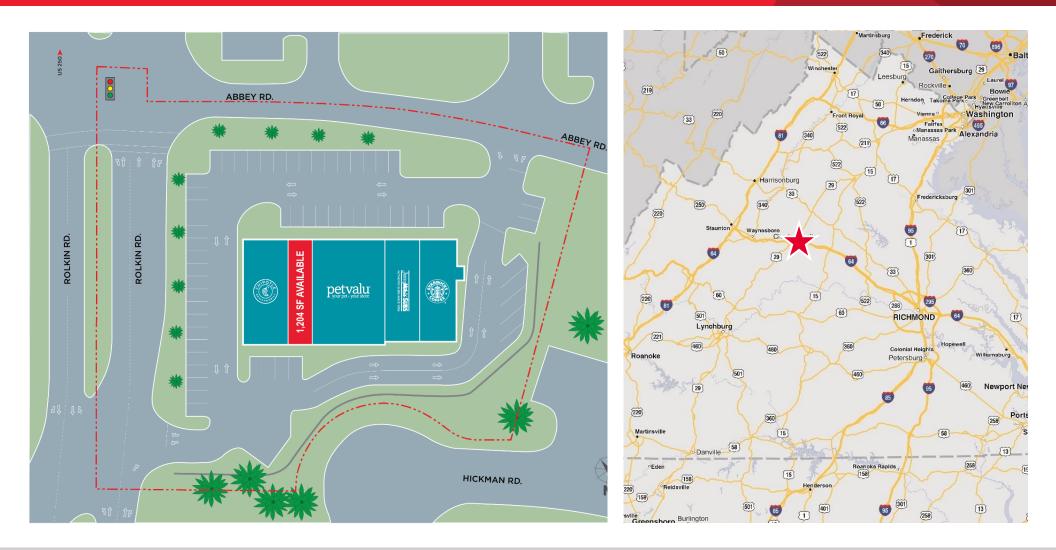

## **Property Features**

- 1,204 SF AVAILABLE
- Top grossing Starbucks location in the region drives heavy traffic
- Located on one of Charlottesvilles' main artery roads (44,000 VPD on Route 250)
- · Less than one mile from Route 64
- Close proximity to Martha Jefferson Hospital (176 beds and +/- 2,000 employees) and Peter Jefferson Place (500,000 SF office) as well as heavy residential