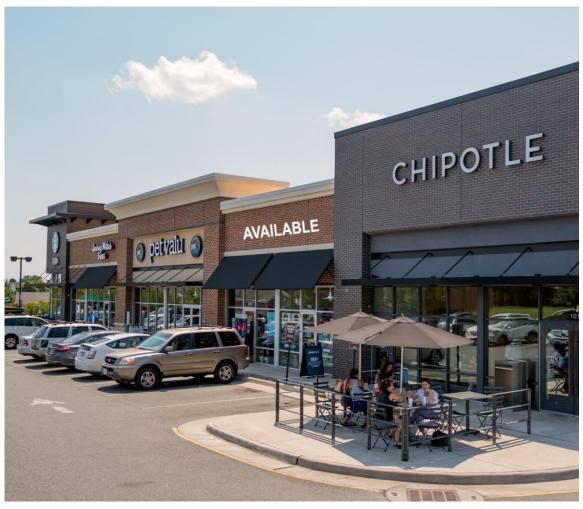

4 SF AVAILABLE
- Top grossing Starbucks location in the region drives heavy traffic
- Located on one of Charlottesvilles' main artery roads (44,000 VPD on Route 250)
- · Less than one mile from Route 64
- Close proximity to Martha Jefferson Hospital (176 beds and +/- 2,000 employees) and Peter Jefferson Place (500,000 SF office) as well as heavy residential

| Demographics       |           |          |          |
|--------------------|-----------|----------|----------|
|                    | 1 Mile    | 3 Miles  | 5 Miles  |
| Population         | 4,758     | 38,170   | 97,809   |
| No. of Households  | 2,333     | 16,968   | 39,219   |
| Avg. HH Income     | \$111,169 | \$82,312 | \$80,695 |
| Daytime Population | 10,178    | 55,291   | 135,894  |

### Join Tenants & Nearby Retailers





For more information, contact:

### JOHN PRITZLAFF

Senior Vice President 434 234 8416 john.pritzlaff@thalhimer.com

## JENNY STONER

Associate 434 234 8417 jenny.stoner@thalhimer.com Thalhimer Center 11100 W. Broad Street Glen Allen, VA 23060 www.thalhimer.com

Independently Owned and Operated / A Member of the Cushman & Wakefield Alliance

RETAIL FOR LEASE Pantops Plaza 2040 Abbey Road | Charlottesville, Virginia



For more information, contact:

JOHN PRITZLAFF

### Senior Vice President 434 234 8416 john.pritzlaff@thalhimer.com

## JENNY STONER

Associate 434 234 8417 jenny.stoner@thalhimer.com Thalhimer Center 11100 W. Broad Street Glen Allen, VA 23060 www.thalhimer.com

Independently Owned and Operated / A Member of the Cushman & Wakefield Alliance

RETAIL FOR LEASE Pantops Plaza