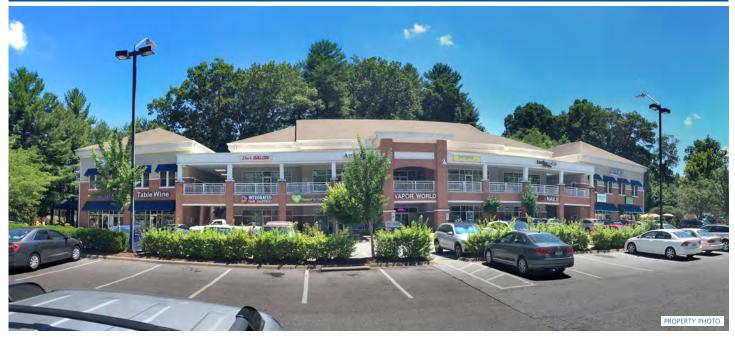

#### **PROPERTY HIGHLIGHTS**

- Two story retail center on highly traveled Hendersonville Road (35,000 VPD)
- Endcap restaurant space available for lease
- Area retailers include: Publix, Earth Fare, Walmart Supercenter, and Pet Supplies Plus
- New monument sign coming soon