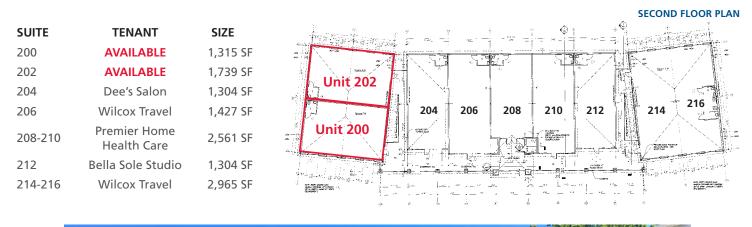

#### **LEASING INFORMATION**

|                     | TOTAL 3,054 SF       |
|---------------------|----------------------|
|                     | SUITE 202 - 1,739 SF |
| AVAILABLE SPACE(S): | SUITE 200 - 1,315 SF |
|                     |                      |