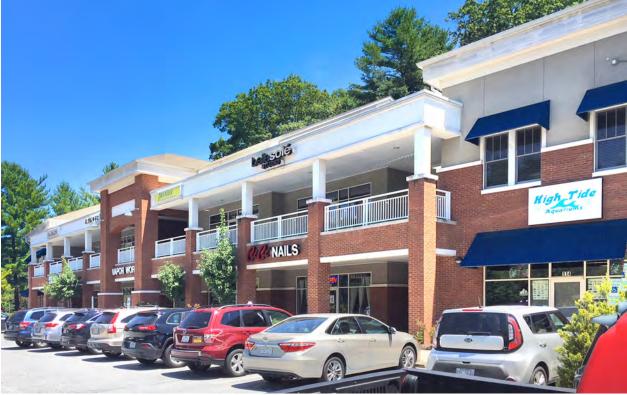

#### **PROPERTY HIGHLIGHTS**

- Two story retail center on highly traveled Hendersonville Road (35,000 VPD)
- Endcap restaurant space available for lease
- Area retailers include: Publix, Earth Fare, Walmart Supercenter, and Pet Supplies Plus
- New monument sign coming soon