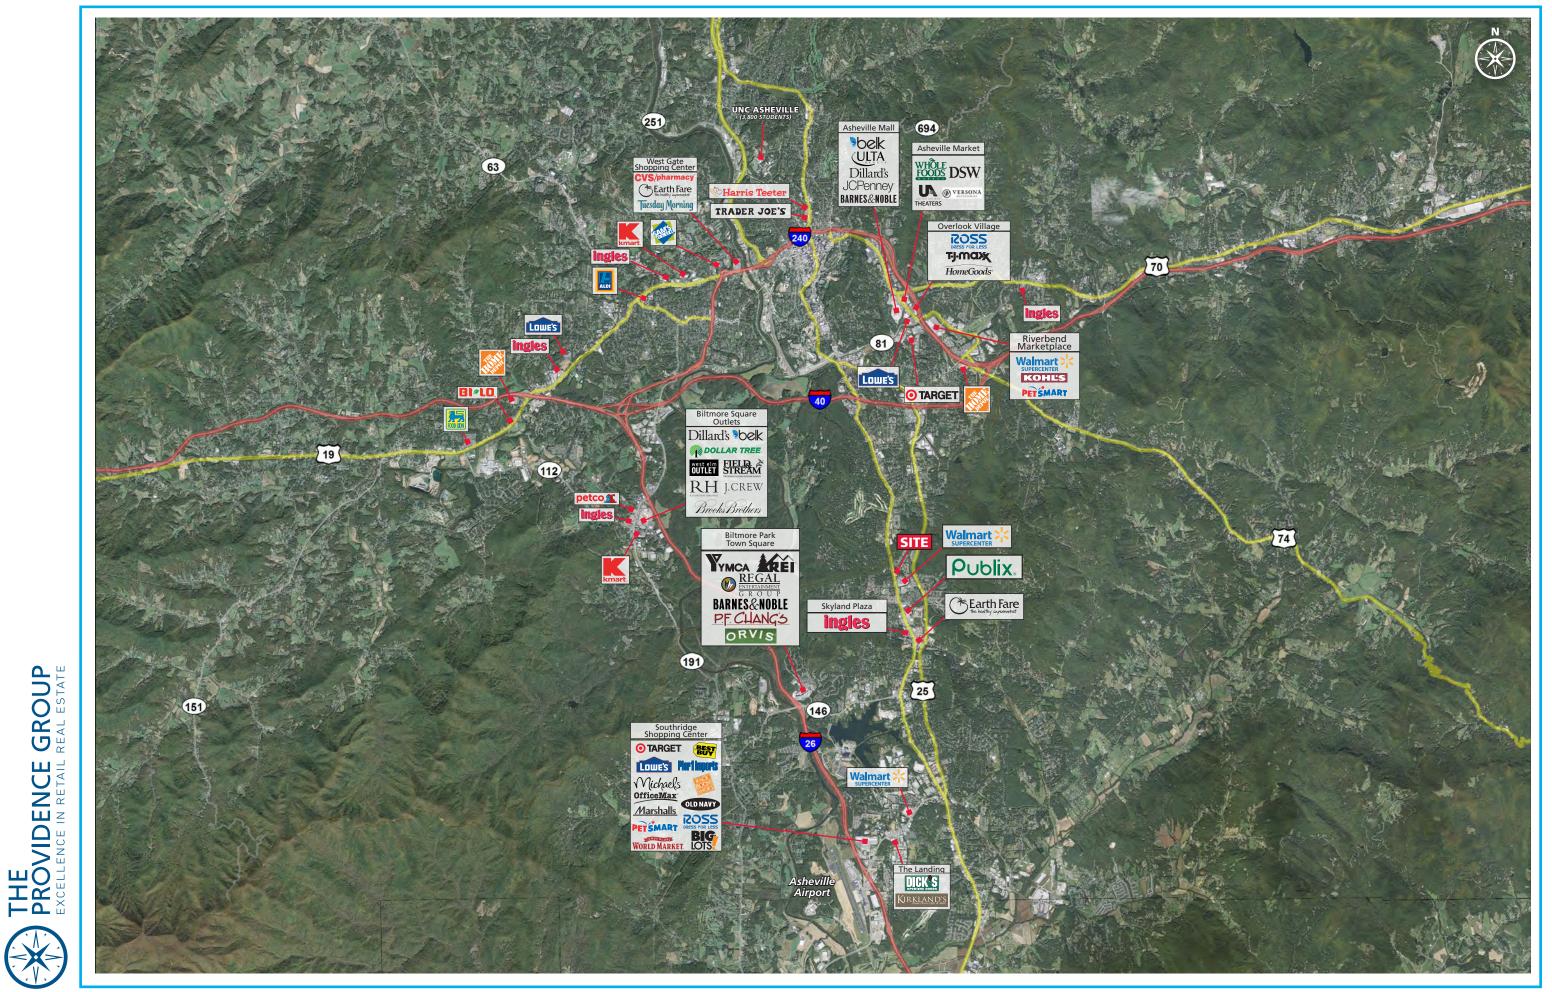

#### **PROPERTY HIGHLIGHTS**

- Two story retail center on highly traveled Hendersonville Road (35,000 VPD)
- Endcap restaurant space available for lease
- Area retailers include: Publix, Earth Fare, Walmart Supercenter, and Pet Supplies Plus
- New monument sign coming soon

#### **TRAFFIC COUNTS 2016 (NCDOT)**

• 35,000 VPD on Hendersonville Rd.

1616 Camden Rd. Suite 550 | Charlotte, NC 28203 | Phone (704) 644-4587 | Fax (704) 973-0737Molly Morgan | mmorgan@providencegroup.com | www.PROVIDENCEGROUP.com