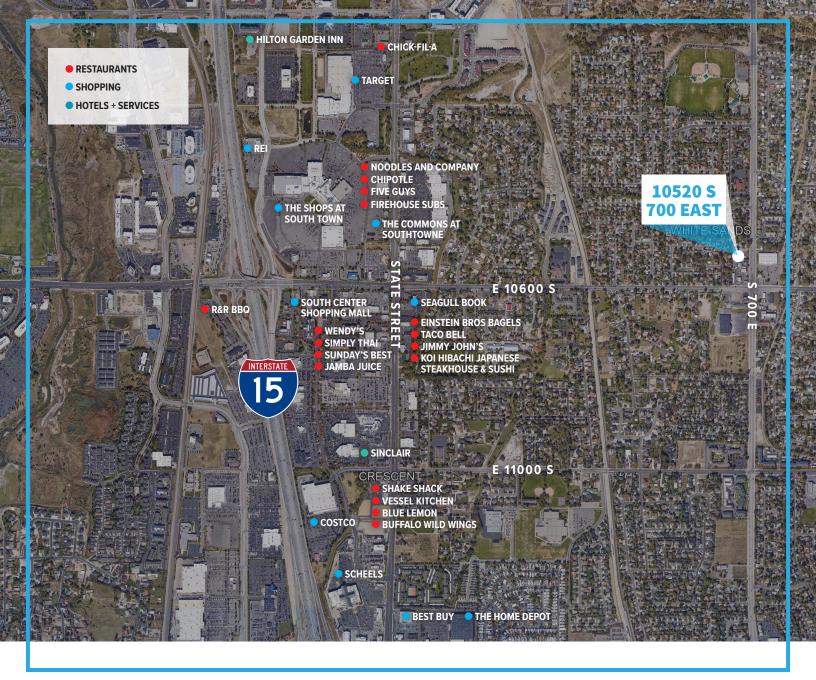

## 10520 SOUTH 700 EAST Sandy, Utah 84070

SECOND FLOOR OFFICE 4,130 RSF/3,500 USF available