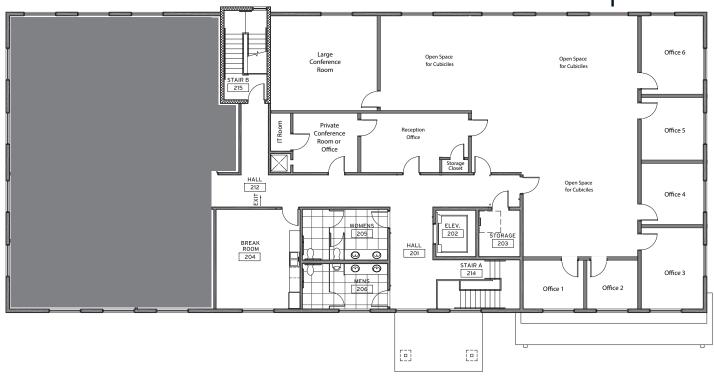

## 10520 SOUTH 700 EAST Sandy, Utah 84070

SECOND FLOOR OFFICE 4,130 RSF/3,500 USF available





## space highlights









**4,130 RSF/3,500 USF** available for lease on the 2nd floor

\$19.00 PSF full service lease rate

**NEGOTIABLE** tenant improvement allowance

**4:1,000** parking ratio

## floor plan









## Mark Alexander

Senior Vice President T +1 801.456.9512 mark.alexander@am.jll.com



Jones Lang LaSalle Americas, Inc.

©2022 Jones Lang LaSalle LP, Inc. All rights reserved. All information contained herein is from sources deemed reliable; however, no representation or warranty is made to the accuracy thereof.