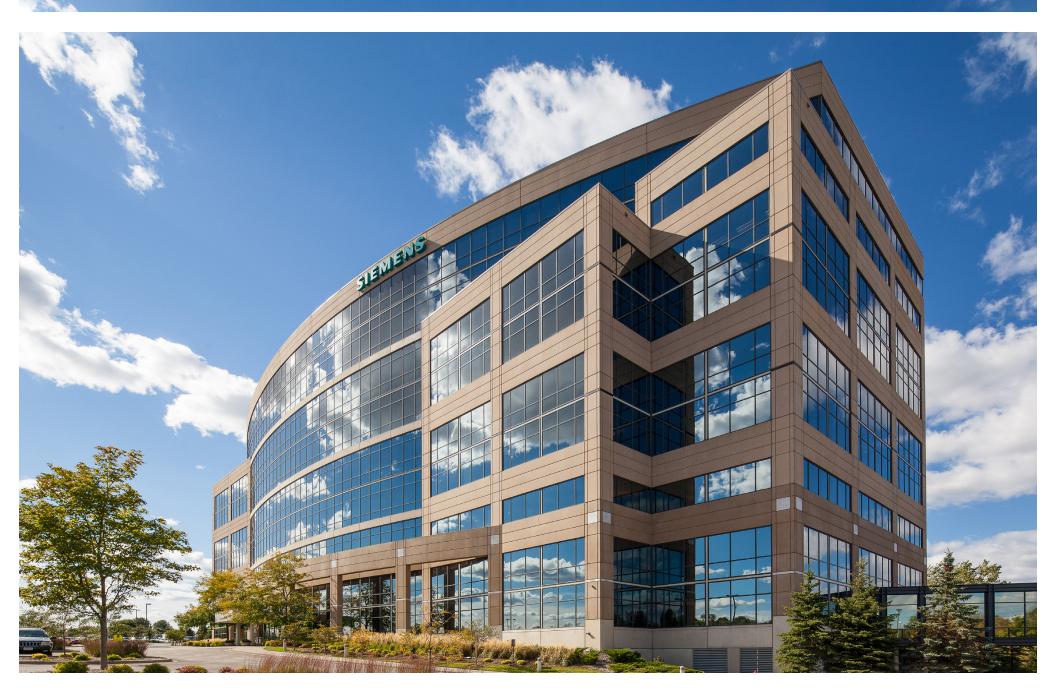

## CRESCENT RIDGE Corporate Center II

## CRESCENT RIDGE Corporate Center II

SUITE SIZES UP TO 50,000 SF, Exceptional Amenities, AND Excellent Accessibility

- Comprised of 300,633 SF over NINE FLOORS
- LARGE and EFFICIENT floor plates
- GREAT VIEWS
- HIGHLY VISIBLE, prominent address
- Immediate ACCESS TO I-394
- I-394 traffic counts 106,000 VEHICLES PER DAY