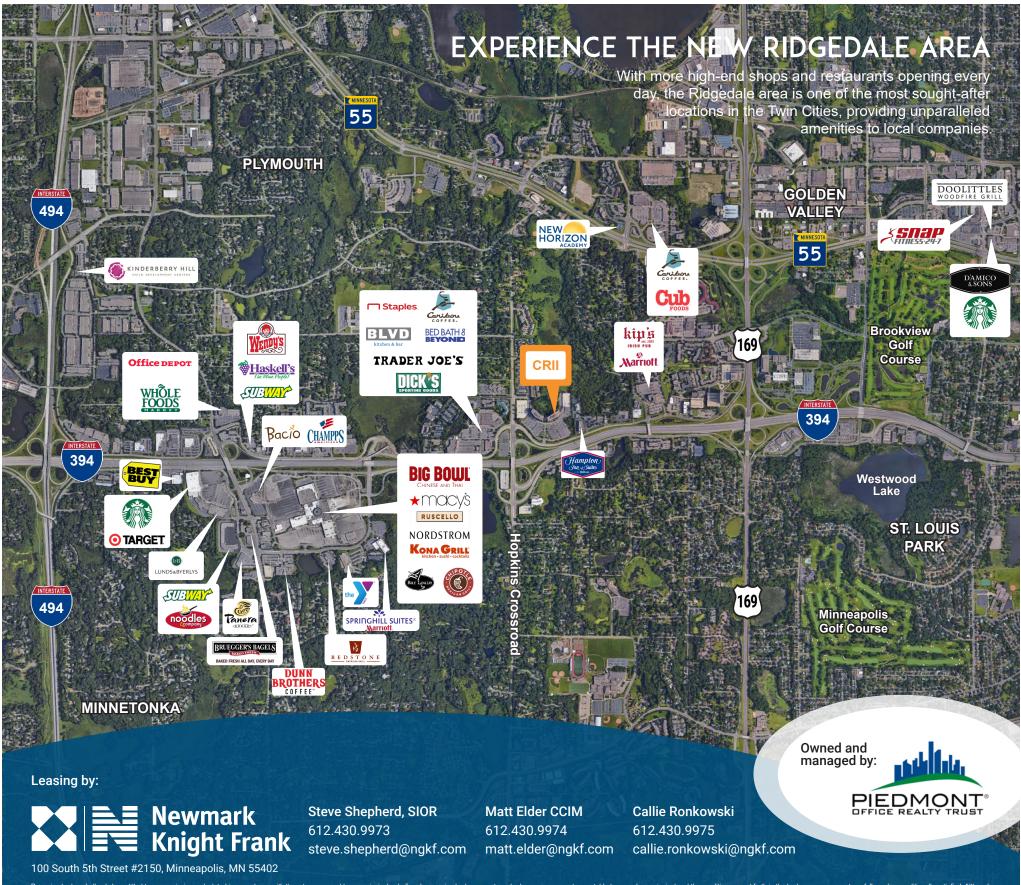

NEWLY-REMODELED ONSITE-CAFE

FITNESS CENTER

OUTDOOR PATIO WITH WALKING PATHS

CLASS A MANAGEMENT 24-HOUR SECURITY ©

**CONFERENCE ROOM** 

AND CLIMATE-CONTROLLED PARKING AVAILABLE

+ RESTAURANTS, HOTELS, AND RETAIL IN THE NEARBY RIDGEDALE AREA