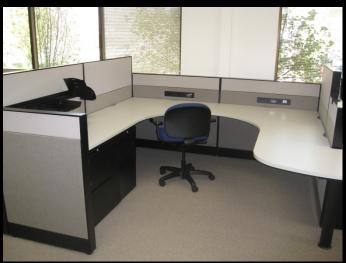

#### Layout:

- Furniture included
- Telephones available for rent
- 13 cubes
- 6 offices
- Conference room
- Reception desk
- Shared break area
- Mens & womens bathrooms in the unit with shower and lockers