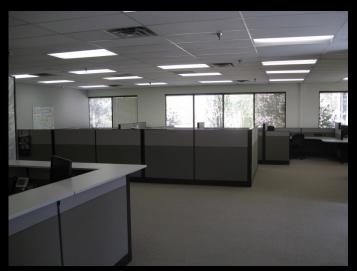

#### Layout:

- Furniture included
- Telephones available for rent
- 13 cubes
- 6 offices
- Conference room
- Reception desk
- Shared break area
- Mens & womens bathrooms in the unit with shower and lockers