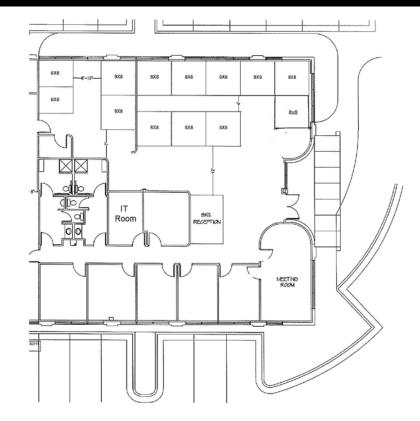

## Floor plan – Suite 1

#### Layout:

- Furniture included
- Telephones available for rent
- 13 cubes
- 6 offices
- Conference room
- Reception desk
- Shared break area
- Mens & womens bathrooms in the unit with shower and lockers