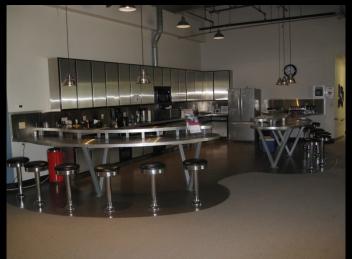

#### Layout:

- Furniture included
- Telephones available for rent
- 13 cubes
- 6 offices
- Conference room
- Reception desk
- Shared break area
- Mens & womens bathrooms in the unit with shower and lockers

#### Amenities

- Great location and visibility
- Fantastic windows for natural lighting
- Large reception area, server room, conference room
- Directly across from Flatirons Golf Course
- Ample parking