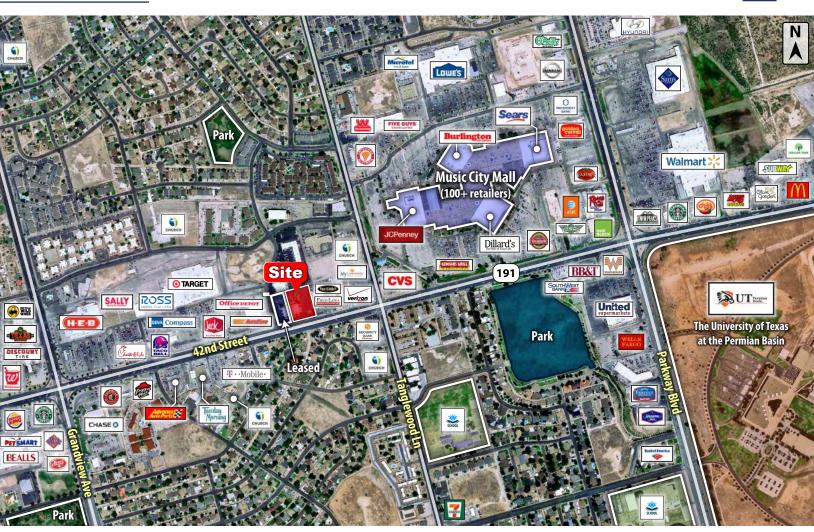

## LOCATION

Located on the northeast corner of 42nd Street and Wendover Avenue in Odessa, TX.

### **DESCRIPTION**

Development tracts available in one of Texas' hottest growing markets. These tracts are conveniently positioned on 42nd Street in between Grandview Avenue and Tanglewood Lane. This corridor is the most sought after retail corridor in Odessa. Only a 2-minute drive to The University of Texas of the Permian Basin, 5-miles to the Medical Center Hospital, 5-miles to Interstate 27, and less than 6-miles from the Odessa Country Club.