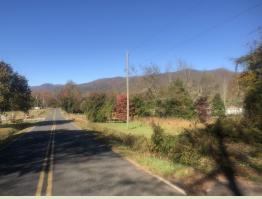

### **Property Highlights**

- Greenville County Tax Map # 0687060100906
- 750+/- ft. of frontage on Table Rock Road
- Maximum Elevation of 1,224' with nice hardwoods and home sites at the higher elevations
- Small field in the SW corner of the property
- Public Water and Power are both available
- An old road bed runs into the interior of the property

### **Property Description**

This 13.8+/- acre parcel is located approximately 1.5 miles east of the Table Rock reservoir in the Cleveland community of northern Greenville County. The property has good elevation and views with some excellent potential homesites as well. A small field complements the mostly wooded tract and an old roadbed is in place as well. In addition public water and power are both available.