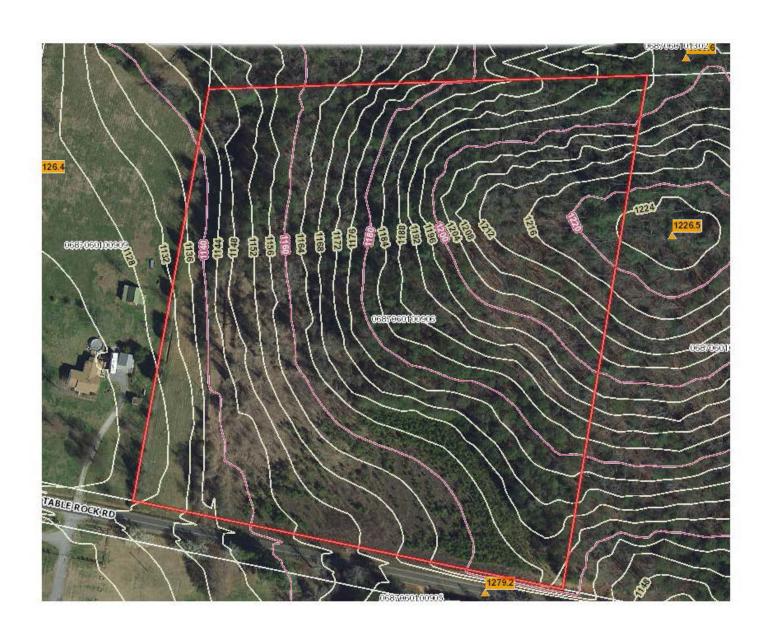

### **Property Highlights**

- Greenville County Tax Map # 0687060100906
- 750+/- ft. of frontage on Table Rock Road
- Maximum Elevation of 1,224' with nice hardwoods and home sites at the higher elevations
- Small field in the SW corner of the property
- Public Water and Power are both available
- An old road bed runs into the interior of the property

### **Property Description**

This 13.8+/- acre parcel is located approximately 1.5 miles east of the Table Rock reservoir in the Cleveland community of northern Greenville County. The property has good elevation and views with some excellent potential homesites as well. A small field complements the mostly wooded tract and an old roadbed is in place as well. In addition public water and power are both available.

# Topography