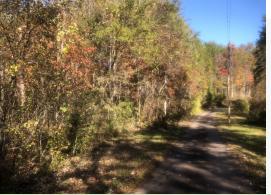

### **Property Highlights**

- Greenville County Tax Map # 0687060100906
- 750+/- ft. of frontage on Table Rock Road
- Maximum Elevation of 1,224' with nice hardwoods and home sites at the higher elevations
- Small field in the SW corner of the property
- Public Water and Power are both available
- An old road bed runs into the interior of the property

### **Property Description**

This 13.8+/- acre parcel is located approximately 1.5 miles east of the Table Rock reservoir in the Cleveland community of northern Greenville County. The property has good elevation and views with some excellent potential homesites as well. A small field complements the mostly wooded tract and an old roadbed is in place as well. In addition public water and power are both available.