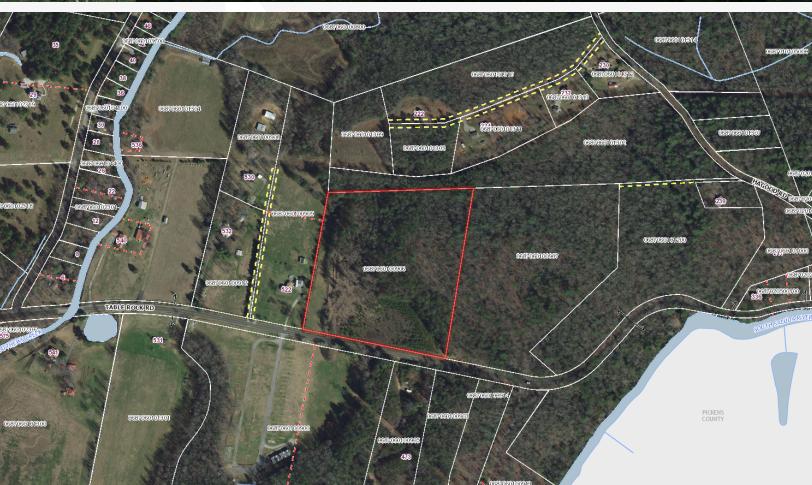

### **Property Highlights**

- Greenville County Tax Map # 0687060100906
- 750+/- ft. of frontage on Table Rock Road
- Maximum Elevation of 1,224' with nice hardwoods and home sites at the higher elevations
- Small field in the SW corner of the property
- Public Water and Power are both available
- An old road bed runs into the interior of the property

### **Property Description**

This 13.8+/- acre parcel is located approximately 1.5 miles east of the Table Rock reservoir in the Cleveland community of northern Greenville County. The property has good elevation and views with some excellent potential homesites as well. A small field complements the mostly wooded tract and an old roadbed is in place as well. In addition public water and power are both available.