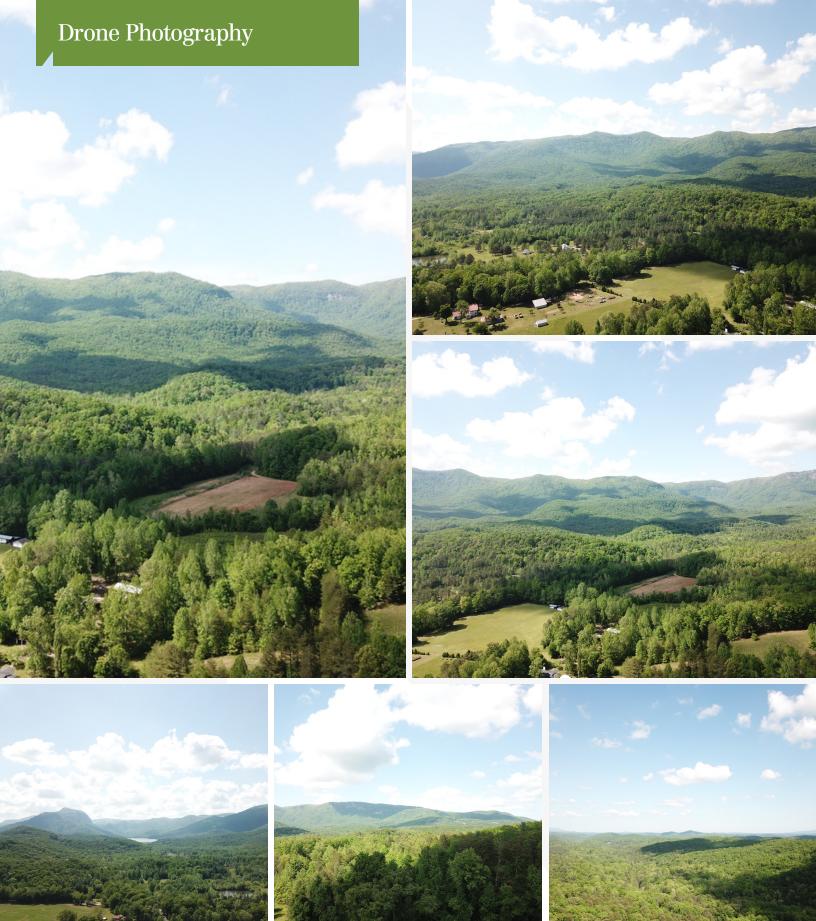

### **Property Description**

This 13.8+/- acre parcel is located approximately 1.5 miles east of the Table Rock reservoir in the Cleveland community of northern Greenville County. The property has good elevation and views with some excellent potential homesites as well. A small field complements the mostly wooded tract and an old roadbed is in place as well. In addition public water and power are both available.