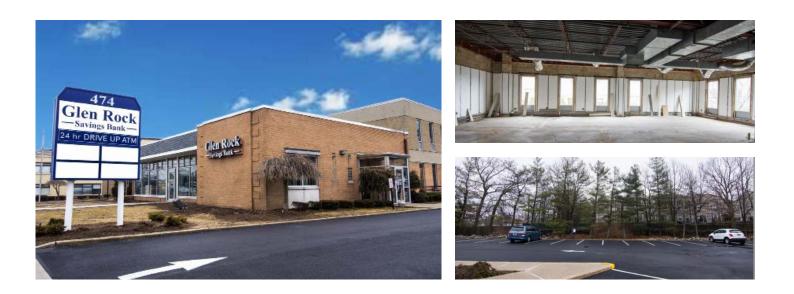

## **Available Space**

#### **Design Your Space:**

- ± 5,018 SF Total
- 1<sup>st</sup> Floor ± 2,301 SF
- 2<sup>nd</sup> Floor ± 2,717 SF
- Zoned: B2 Permitted uses include Retail, Office, Medical, Educational and Fitness, Personal Training
- Open interior space fit-out suite for individual requirements
- Existing conditions include Abundant lighting, Bathrooms, HVAC and Utilities

## **Property/Building Features**

- 2 Story building
- Elevator
- Great exposure
- $\boldsymbol{\cdot}$  Glass enclosed separate entrance
- Excellent street signage
- On-site parking
- Across from Essex Green Shopping Center
- $\cdot$  Close proximity to Route 280 and 10