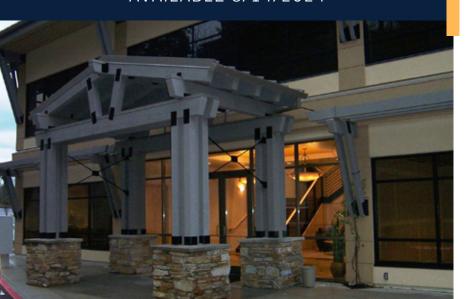

# FALCON VIEW 522 BRODERICK

12900 NE 180TH STREET | BOTHELL, WA

# **BUILDING FEATURES**

- High quality Class "A" construction and design
- Ample parking (Approx. 3.0/1,000 RSF); covered and surface
- Heavy glass line
- Private balcony
- Lease Rate: \$28.00/RSF, NNN
- 2024 Estimated OpEx: \$11.02/RSF/Year