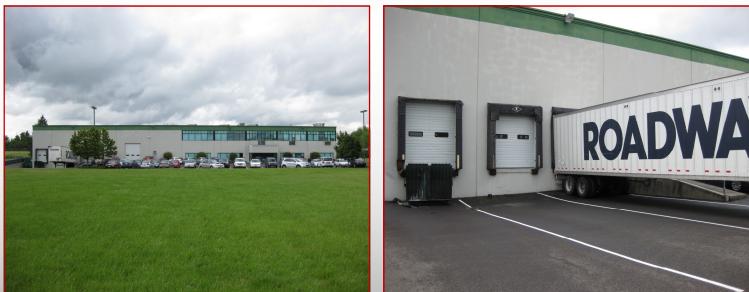

## HIGH QUALITY MANUFACTURING WAREHOUSE 59,000 TOTAL SF 23,000 SF OFFICE & 13,000 SF HI CUBE

17230 NE SACRAMENTO ST. GRESHAM, OREGON 97230

### **Property Features:**

- Built in 1995: 4.36 Acres 1 Acre Ready to develop for Expansion, Parking or Fenced yard area.
- > Zoned GI (General Industrial).
- > +/-36,000 SF Manufacturing/ Distribution
- +/-13,000 SF high cube
- +/-23,000 SF production area
- > +/-23,000 SF office on two floors
- Mezzanine above production area
- Conference rooms and executive office on first and second floors
- > 26' clear height -
- > 3 Dock high loading doors with seals 1 grade door
- > 130' truck staging area
- > Easy access to I-84 and I-205
- > Heavy Power: 208/120 Volts, 3 Phase, 4 Wire 60 Hz 2,500 Amps
- > Off street parking