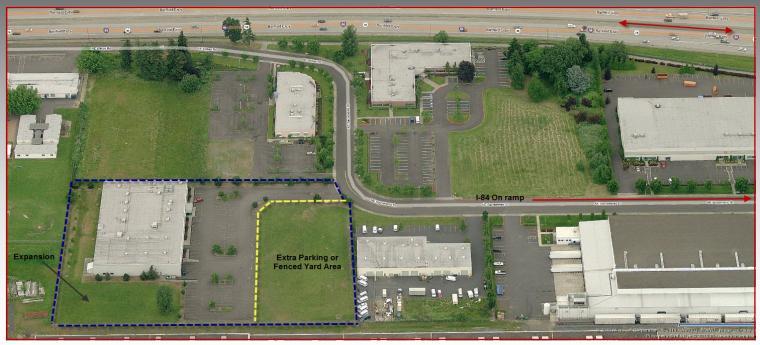

### **Property Features:**

- Built in 1995: 4.36 Acres 1 Acre Ready to develop for Expansion, Parking or Fenced yard area.
- > Zoned GI (General Industrial).
- > +/-36,000 SF Manufacturing/ Distribution
- +/-13,000 SF high cube
- +/-23,000 SF production area
- > +/-23,000 SF office on two floors
- Mezzanine above production area
- Conference rooms and executive office on first and second floors
- > 26' clear height -
- > 3 Dock high loading doors with seals 1 grade door
- > 130' truck staging area
- > Easy access to I-84 and I-205
- > Heavy Power: 208/120 Volts, 3 Phase, 4 Wire 60 Hz 2,500 Amps
- > Off street parking