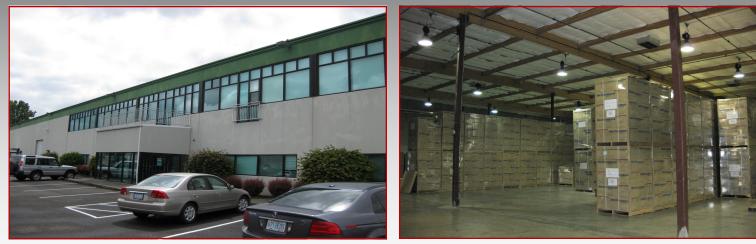

## HIGH QUALITY MANUFACTURING WAREHOUSE 59,000 TOTAL SF 23,000 SF OFFICE & 13,000 SF HI CUBE

17230 NE SACRAMENTO ST. GRESHAM, OREGON 97230

### **Property Features:**

- Built in 1995: 4.36 Acres 1 Acre Ready to develop for Expansion, Parking or Fenced yard area.
- > Zoned GI (General Industrial).
- > +/-36,000 SF Manufacturing/ Distribution
- +/-13,000 SF high cube
- +/-23,000 SF production area
- > +/-23,000 SF office on two floors
- Mezzanine above production area
- Conference rooms and executive office on first and second floors
- > 26' clear height -
- > 3 Dock high loading doors with seals 1 grade door
- > 130' truck staging area
- > Easy access to I-84 and I-205
- > Heavy Power: 208/120 Volts, 3 Phase, 4 Wire 60 Hz 2,500 Amps
- > Off street parking