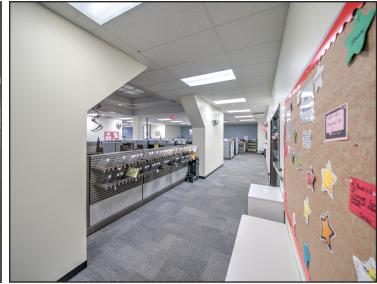

#### **DESCRIPTION OF PREMISES**

High-quality Class B+ building, elevator served with multiple private offices, some with private balconies. Prime downtown location at 7th and Mendocino Avenue. Newly remodeled, clean modern building.

### **HIGHLIGHTS**

- Prime downwtown location
- Remodeled, clean modern building
- Abundant parking available

| OFFICE SPACE | DESCRIPTION |
|--------------|-------------|
|--------------|-------------|