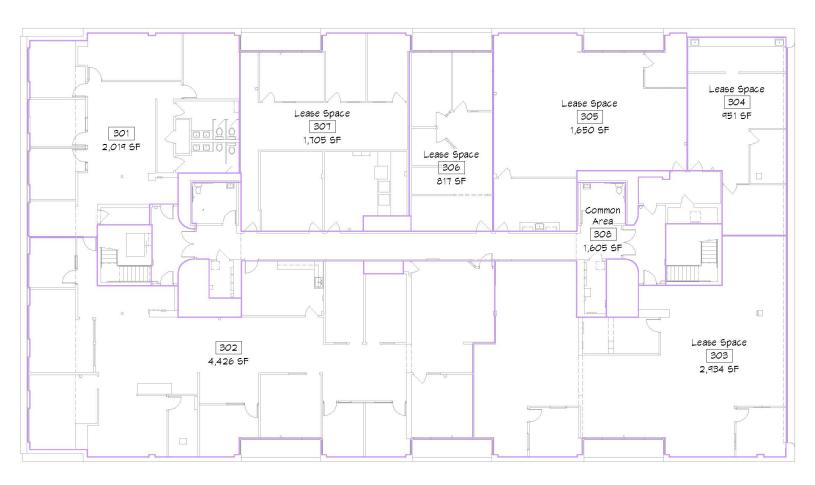

## TRANSPORTATION ACCESS

- · Close proximity to the SMART Train Station
- · Walking distance to public transportation
- · Near city & state offices
- Courthouse



JEFFREY WILMORE, PARTNER LIC # 01280039 (707) 528-1400, EXT 252 (415) 461-1010, EXT 119 JWILMORE@KEEGANCOPPIN.COM

REPRESENTED BY:



# DOWNTOWN SANTA ROSA OFFICE SPACE FOR LEASE



520 MENDOCINO AVENUE SANTA ROSA, CA

47,000 SQUARE FEET AVAILABLE DOWNTOWN











PRESENTED BY:



520 MENDOCINO AVENUE SANTA ROSA, CA

47,000 SQUARE FEET AVAILABLE DOWNTOWN

FIRST FLOOR 15,464+/- RSF



PRESENTED BY:



520 MENDOCINO AVENUE SANTA ROSA, CA

47,000 SQUARE FEET AVAILABLE DOWNTOWN

SECOND FLOOR 15,245+/- RSF



PRESENTED BY:



520 MENDOCINO AVENUE SANTA ROSA, CA

47,000 SQUARE FEET AVAILABLE DOWNTOWN

THIRD FLOOR 16,386+/- RSF



PRESENTED BY: