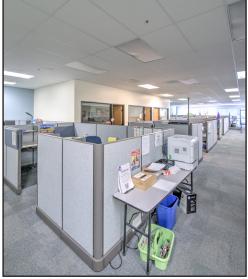

#### **DESCRIPTION OF PREMISES**

High-quality Class B+ building, elevator served with multiple private offices, some with private balconies. Prime downtown location at 7th and Mendocino Avenue. Newly remodeled, clean modern building.

### **HIGHLIGHTS**

- Prime downwtown location
- Remodeled, clean modern building
- Abundant parking available

| OFFICE SPACE | DESCRIPTION |
|--------------|-------------|
|--------------|-------------|