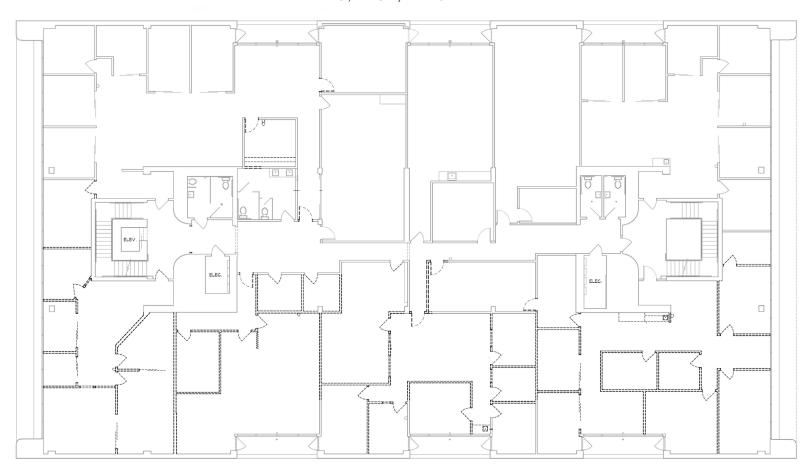

FIRST FLOOR 15,464+/- RSF

PRESENTED BY:

520 MENDOCINO AVENUE SANTA ROSA, CA

47,000 SQUARE FEET AVAILABLE DOWNTOWN

SECOND FLOOR 15,245+/- RSF

PRESENTED BY:

520 MENDOCINO AVENUE SANTA ROSA, CA

47,000 SQUARE FEET AVAILABLE DOWNTOWN