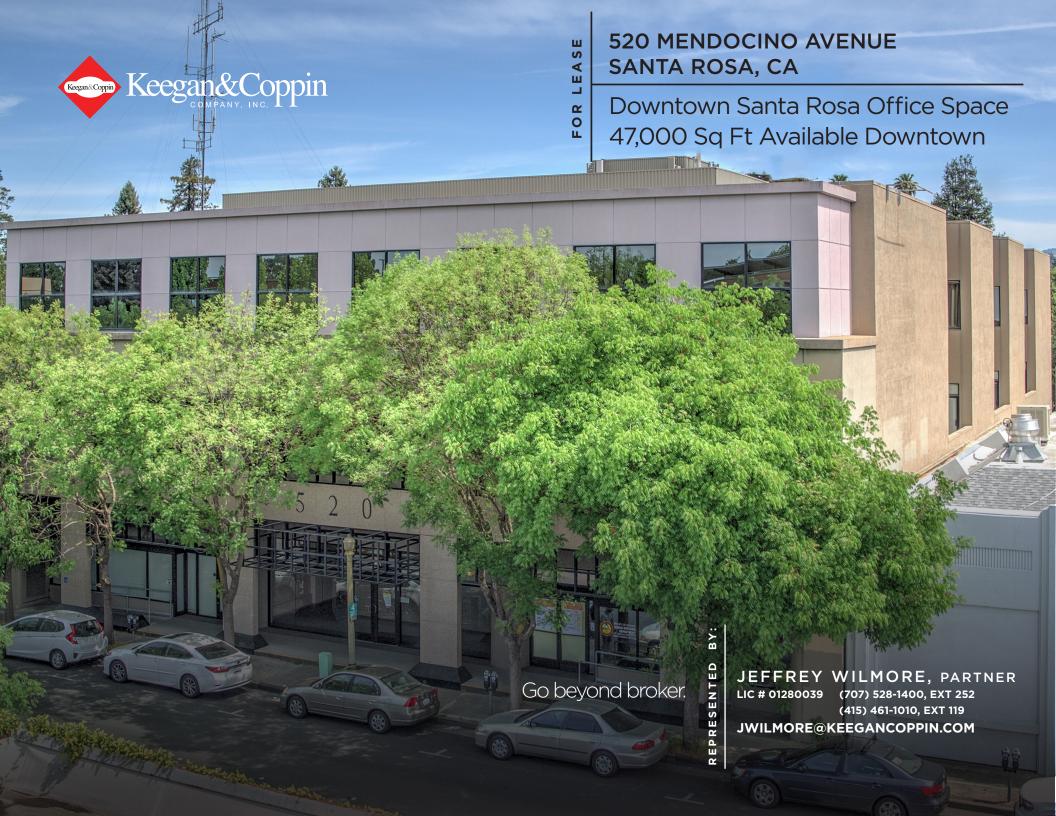

520 MENDOCINO AVENUE SANTA ROSA, CA

47,000 SQUARE FEET AVAILABLE DOWNTOWN

#### **DESCRIPTION OF PREMISES**

High-quality Class B+ building, elevator served with multiple private offices, some with private balconies. Prime downtown location at 7th and Mendocino Avenue. Newly remodeled, clean modern building.

# DOWNTOWN SANTA ROSA OFFICE SPACE FOR LEASE

520 MENDOCINO AVENUE SANTA ROSA, CA

47,000 SQUARE FEET AVAILABLE DOWNTOWN

PRESENTED BY:

520 MENDOCINO AVENUE SANTA ROSA, CA

47,000 SQUARE FEET AVAILABLE DOWNTOWN