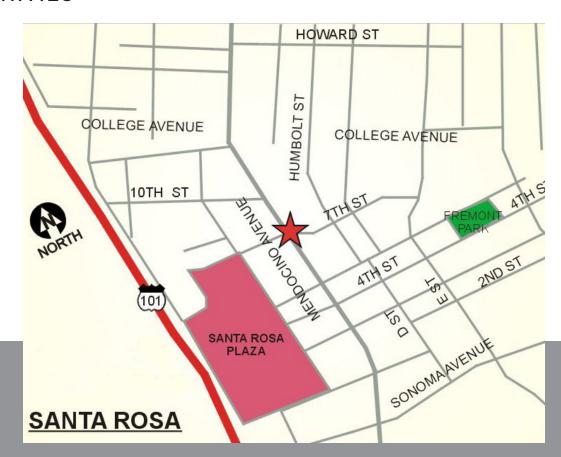

## **DESCRIPTION OF AREA**

Convenient downtown central location. Easy access to and from Highway 101. Public transportation is also available. Less than a mile from the SMART Train Station.

## WALKING DISTANCE OF AMENITIES

- · Banks, restaurants & retail
- FedEx/Kinko's, Starbucks & Peets
- · Russian River Brew Pub
- · Public parking garages

## TRANSPORTATION ACCESS

- · Close proximity to the SMART Train Station
- · Walking distance to public transportation
- · Near city & state offices
- Courthouse

JEFFREY WILMORE, PARTNER LIC # 01280039 (707) 528-1400, EXT 252 (415) 461-1010, EXT 119 JWILMORE@KEEGANCOPPIN.COM