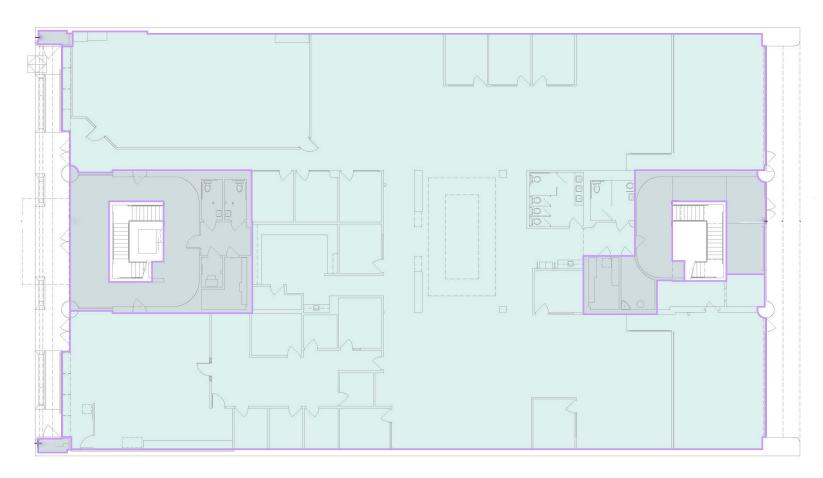

FIRST FLOOR 15,464+/- RSF

PRESENTED BY:

520 MENDOCINO AVENUE SANTA ROSA, CA

47,000 SQUARE FEET AVAILABLE DOWNTOWN

SECOND FLOOR 15,245+/- RSF

PRESENTED BY:

520 MENDOCINO AVENUE SANTA ROSA, CA

47,000 SQUARE FEET AVAILABLE DOWNTOWN

THIRD FLOOR 16,386+/- RSF

PRESENTED BY: