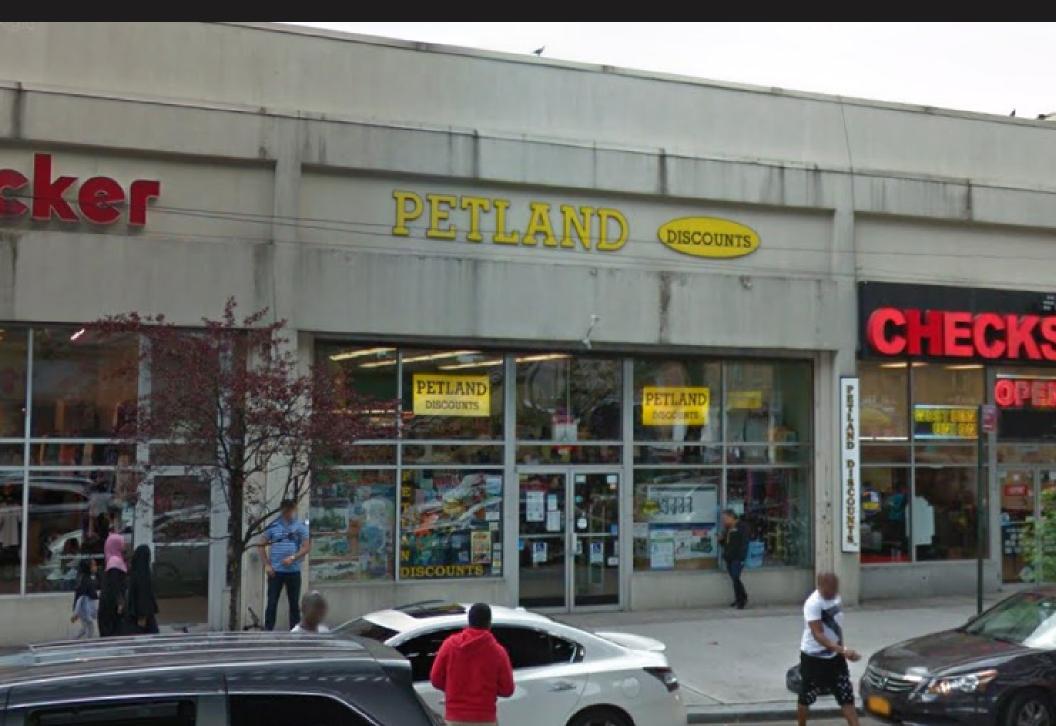

## **3967 WHITE PLAINS ROAD**

BETWEEN 224TH AND 225TH STREETS | BRONX

# **3967 WHITE PLAINS ROAD**

2,400 SF

### BETWEEN 224TH AND 225TH STREETS | BRONX