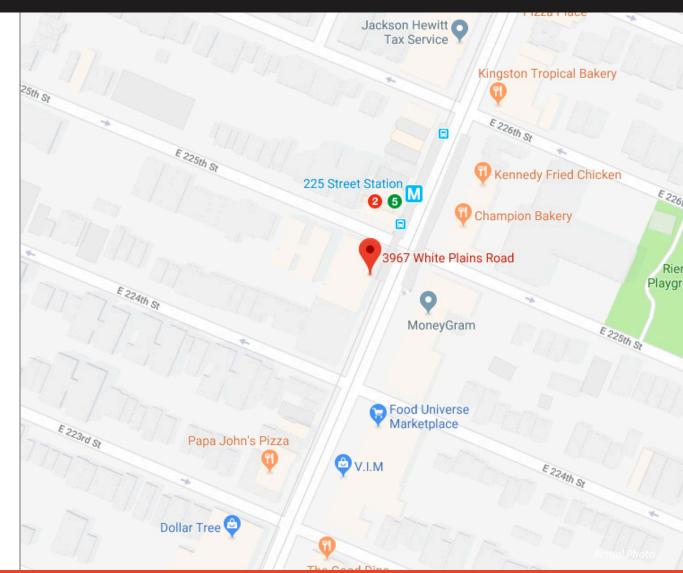

## **3967 WHITE PLAINS ROAD**

BETWEEN 224TH AND 225TH STREETS | BRONX

# **3967 WHITE PLAINS ROAD**

2,400 SF

### BETWEEN 224TH AND 225TH STREETS | BRONX

# TRANSPORTATION 2 5