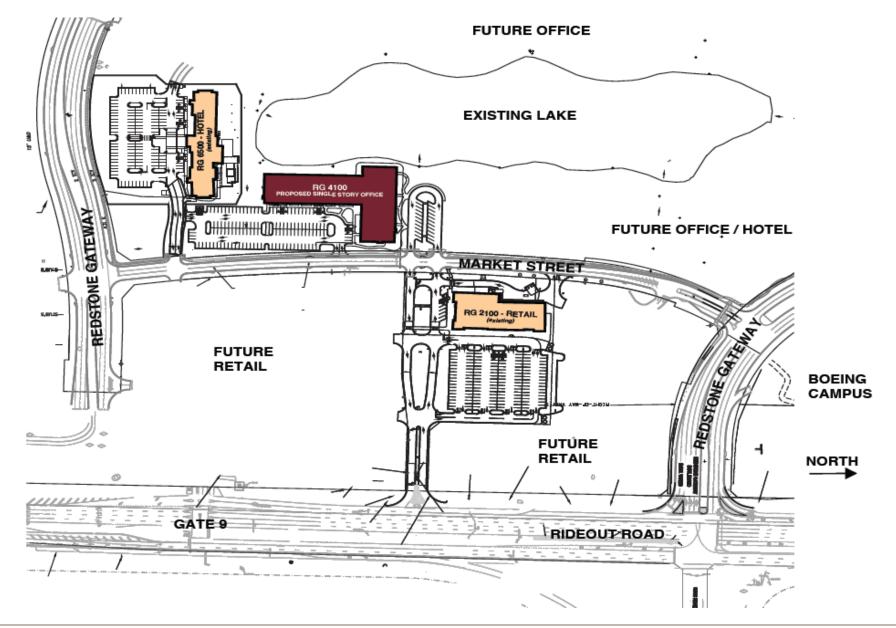

an Grill
- Amenities Open Now Include Redstone Gateway Conference and Dining Center, offering
  2,100 SF of conferencing space with catering capabilities

#### TOWNEPLACE SUITES BY MARRIOTT

- TownePlace Suites by Marriott is a 120 room, four story hotel
- Located on the south side of the six acre lake with access from Market Street, the hotel provides convenient accommodations for Redstone Gateway visitors and customers conducting business on Redstone Arsenal
- ♦ Hotel amenities include an outdoor pool area, work out facilities and exterior patios









#### **RENDERING - 4000 MARKET STREET**





#### **RENDERINGS - 4100 MARKET STREET**







### FLOOR PLAN - 4000 MARKET STREET - 44,000 SF





### FLOOR PLAN - 4100 MARKET STREET - 36,000 SF





#### SITE PLAN - 4100 MARKET STREET





### FUTURE DEVELOPMENT PIPELINE





#### **REDSTONE GATEWAY MASTER PLAN**



Multi-Story Office

Single-Story Office

Retail/Hotel

Secured Campus



#### GATE 9 RELOCATION





#### LOCATION MAP