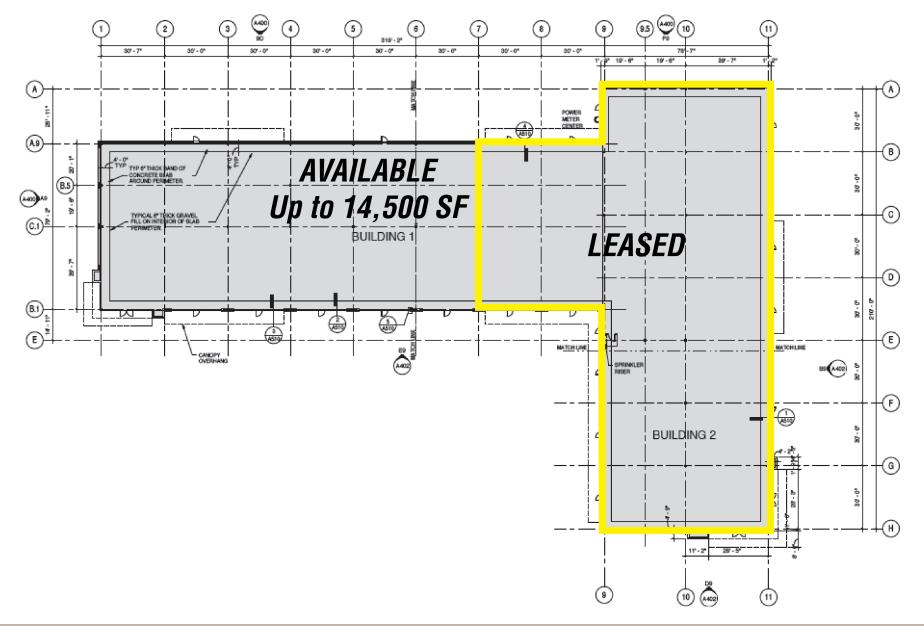

## AVAILABILITY

- 14,500 SF to 44,000 SF
- 3rd Qtr 2018 Occupancy

### FLOOR PLAN - 4100 MARKET STREET - 36,000 SF

#### SITE PLAN - 4100 MARKET STREET