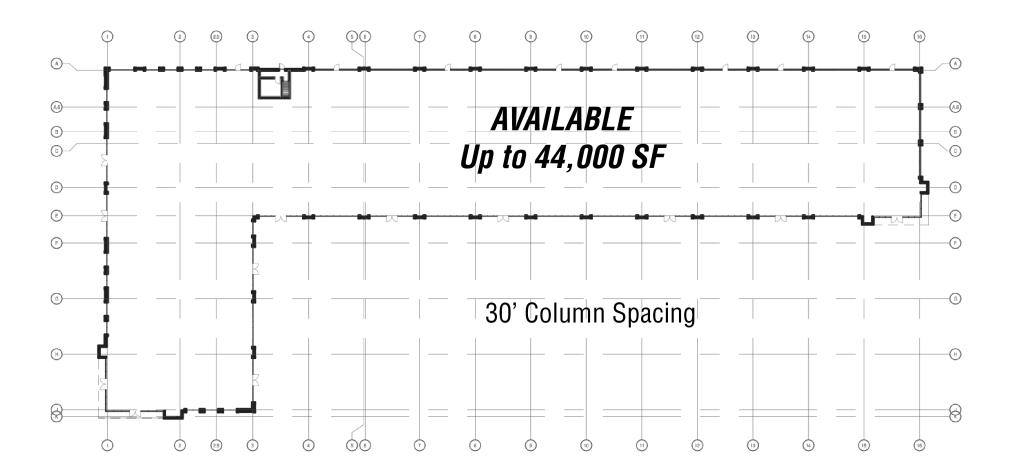

w restaurant concepts Rocket City Tavern, Dipwich Original American Sandwiches and Fiero Mexican Grill
- Amenities Open Now Include Redstone Gateway Conference and Dining Center, offering
  2,100 SF of conferencing space with catering capabilities

#### TOWNEPLACE SUITES BY MARRIOTT

- TownePlace Suites by Marriott is a 120 room, four story hotel
- Located on the south side of the six acre lake with access from Market Street, the hotel provides convenient accommodations for Redstone Gateway visitors and customers conducting business on Redstone Arsenal
- ♦ Hotel amenities include an outdoor pool area, work out facilities and exterior patios









#### **RENDERING - 4000 MARKET STREET**





#### **RENDERINGS - 4100 MARKET STREET**







### FLOOR PLAN - 4000 MARKET STREET - 44,000 SF





### FLOOR PLAN - 4100 MARKET STREET - 36,000 SF





#### SITE PLAN - 4100 MARKET STREET





### FUTURE DEVELOPMENT PIPELINE





#### **REDSTONE GATEWAY MASTER PLAN**



Multi-Story Office

Single-Story Office

Retail/Hotel

Secured Campus



#### GATE 9 RELOCATION





#### LOCATION MAP