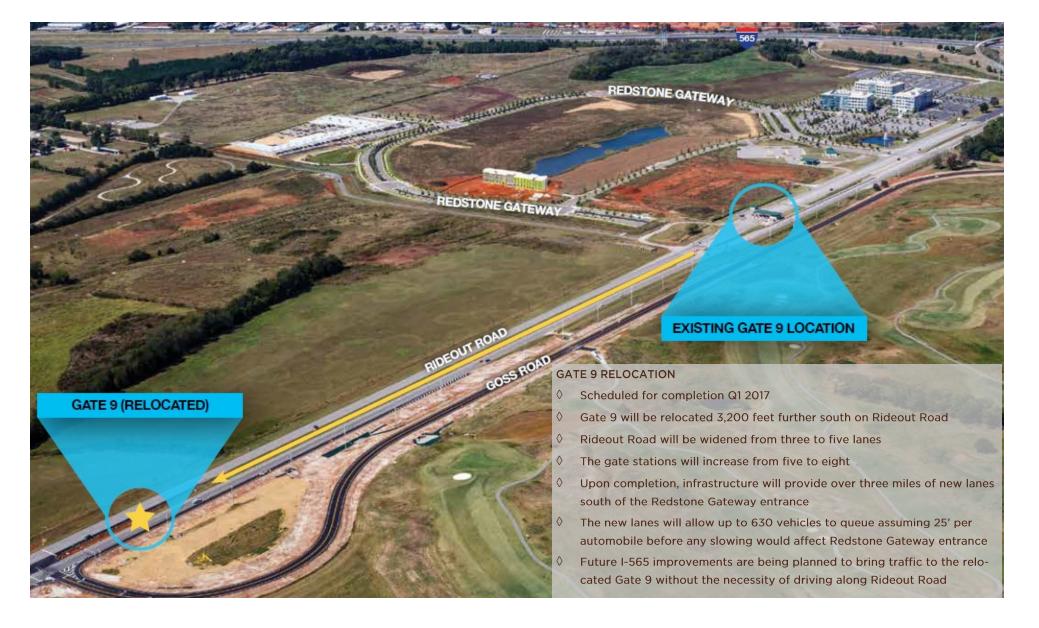

#### GATE 9 RELOCATION

# LOCATION & AMENITIES

- Located adjacent to new TownePlace Suites by Marriott and The Shops at Redstone Gateway
- Gate 9 relocation has created over 3 miles of new lanes to greatly enhance peak time access
- Building access does not require entry into Redstone Arsenal
- Future onsite development to include 120,000 SF of convenience retail, restaurants and hotels
- Pedestrian friendly environment
- Onsite property management by COPT Property Management Services