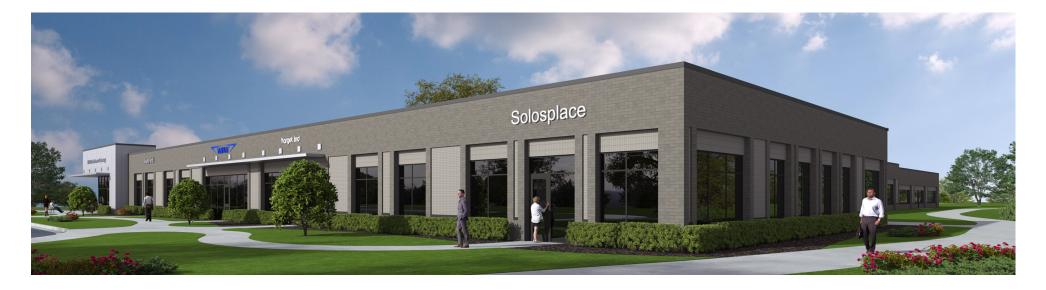

opment, with five outparcels.
- Open Now Three brand new restaurant concepts Rocket City Tavern, Dipwich Original American Sandwiches and Fiero Mexican Grill
- Amenities Open Now Include Redstone Gateway Conference and Dining Center, offering
  2,100 SF of conferencing space with catering capabilities

#### TOWNEPLACE SUITES BY MARRIOTT

- TownePlace Suites by Marriott is a 120 room, four story hotel
- Located on the south side of the six acre lake with access from Market Street, the hotel provides convenient accommodations for Redstone Gateway visitors and customers conducting business on Redstone Arsenal
- ♦ Hotel amenities include an outdoor pool area, work out facilities and exterior patios









#### **RENDERING - 4000 MARKET STREET**





#### **RENDERINGS - 4100 MARKET STREET**







### FLOOR PLAN - 4000 MARKET STREET - 44,000 SF





### FLOOR PLAN - 4100 MARKET STREET - 36,000 SF





#### SITE PLAN - 4100 MARKET STREET





### FUTURE DEVELOPMENT PIPELINE





#### **REDSTONE GATEWAY MASTER PLAN**



Multi-Story Office

Single-Story Office

Retail/Hotel

Secured Campus



#### GATE 9 RELOCATION





#### LOCATION MAP