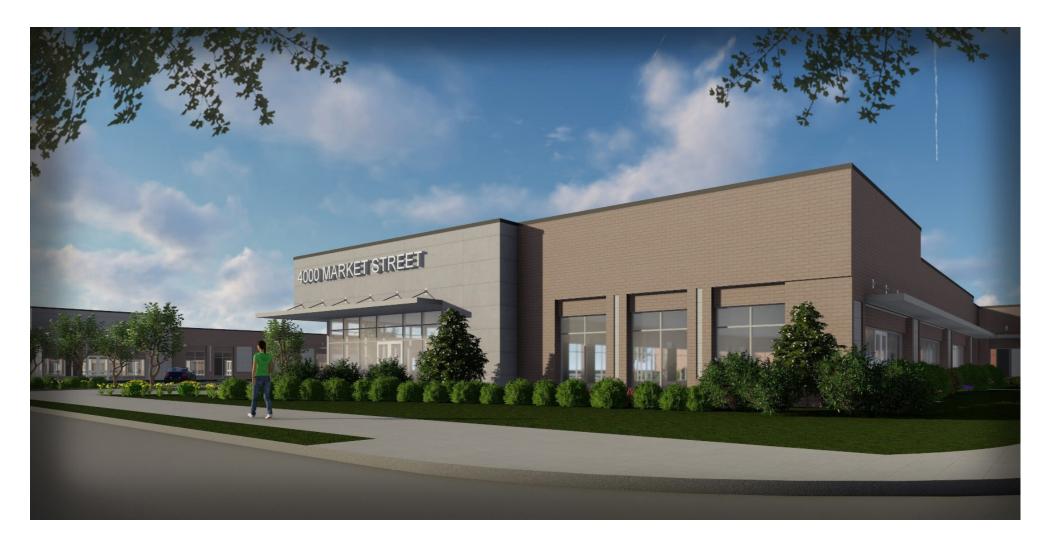

timately contain 120,000+/- SF of retail development, with five outparcels.
- Open Now Three brand new restaurant concepts Rocket City Tavern, Dipwich Original American Sandwiches and Fiero Mexican Grill
- Amenities Open Now Include Redstone Gateway Conference and Dining Center, offering
  2,100 SF of conferencing space with catering capabilities

#### TOWNEPLACE SUITES BY MARRIOTT

- TownePlace Suites by Marriott is a 120 room, four story hotel
- Located on the south side of the six acre lake with access from Market Street, the hotel provides convenient accommodations for Redstone Gateway visitors and customers conducting business on Redstone Arsenal
- ♦ Hotel amenities include an outdoor pool area, work out facilities and exterior patios









#### **RENDERING - 4000 MARKET STREET**





#### **RENDERINGS - 4100 MARKET STREET**







### FLOOR PLAN - 4000 MARKET STREET - 44,000 SF





### FLOOR PLAN - 4100 MARKET STREET - 36,000 SF





#### SITE PLAN - 4100 MARKET STREET





### FUTURE DEVELOPMENT PIPELINE





#### **REDSTONE GATEWAY MASTER PLAN**



Multi-Story Office

Single-Story Office

Retail/Hotel

Secured Campus



#### GATE 9 RELOCATION





#### LOCATION MAP