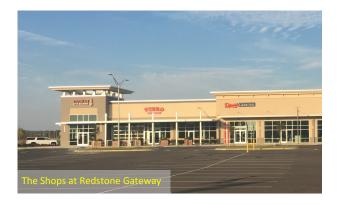

### THE SHOPS AT REDSTONE GATEWAY

- The Shops at Redstone Gateway, a pedestrian friendly amenity center supports the daily needs of the park's tenants as well as those accessing Redstone Arsenal each day
- The Shops at Redstone Gateway will ultimately contain 120,000+/- SF of retail development, with five outparcels.
- Open Now Three brand new restaurant concepts Rocket City Tavern, Dipwich Original American Sandwiches and Fiero Mexican Grill
- Amenities Open Now Include Redstone Gateway Conference and Dining Center, offering
  2,100 SF of conferencing space with catering capabilities