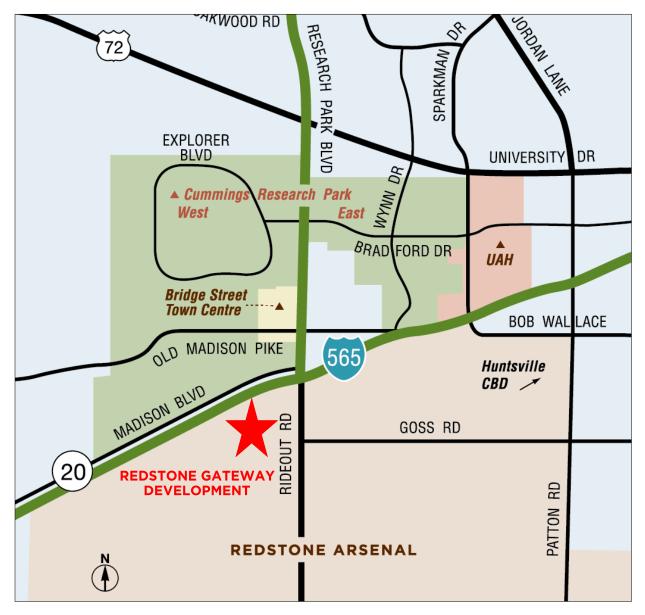

e Suites by Marriott is a 120 room, four story hotel
- Located on the south side of the six acre lake with access from Market Street, the hotel provides convenient accommodations for Redstone Gateway visitors and customers conducting business on Redstone Arsenal
- ♦ Hotel amenities include an outdoor pool area, work out facilities and exterior patios









#### **RENDERING - 4000 MARKET STREET**





#### **RENDERINGS - 4100 MARKET STREET**







### FLOOR PLAN - 4000 MARKET STREET - 44,000 SF





### FLOOR PLAN - 4100 MARKET STREET - 36,000 SF





#### SITE PLAN - 4100 MARKET STREET





### FUTURE DEVELOPMENT PIPELINE





#### **REDSTONE GATEWAY MASTER PLAN**



Multi-Story Office

Single-Story Office

Retail/Hotel

Secured Campus



#### GATE 9 RELOCATION





#### LOCATION MAP