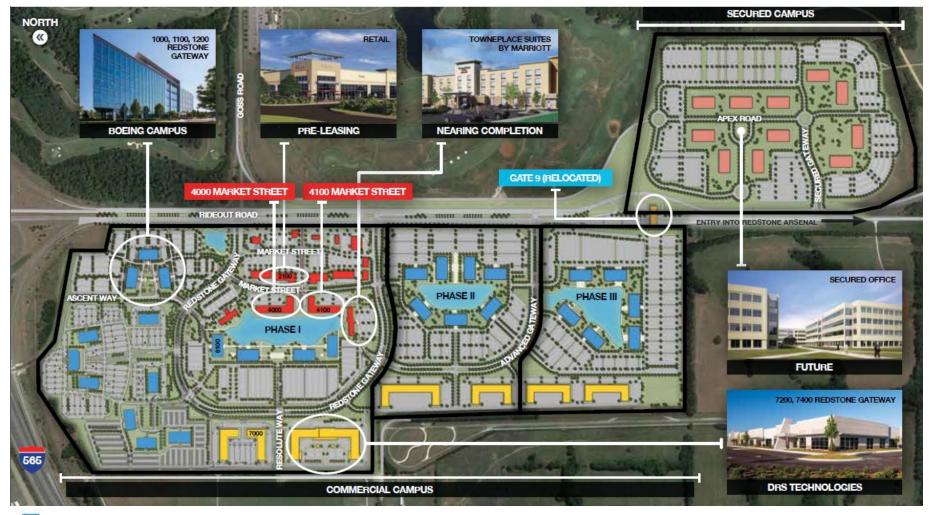

ter, offering
  2,100 SF of conferencing space with catering capabilities

#### TOWNEPLACE SUITES BY MARRIOTT

- TownePlace Suites by Marriott is a 120 room, four story hotel
- Located on the south side of the six acre lake with access from Market Street, the hotel provides convenient accommodations for Redstone Gateway visitors and customers conducting business on Redstone Arsenal
- ♦ Hotel amenities include an outdoor pool area, work out facilities and exterior patios









#### **RENDERING - 4000 MARKET STREET**





#### **RENDERINGS - 4100 MARKET STREET**







### FLOOR PLAN - 4000 MARKET STREET - 44,000 SF





### FLOOR PLAN - 4100 MARKET STREET - 36,000 SF





#### SITE PLAN - 4100 MARKET STREET





### FUTURE DEVELOPMENT PIPELINE





#### **REDSTONE GATEWAY MASTER PLAN**



Multi-Story Office

Single-Story Office

Retail/Hotel

Secured Campus



#### GATE 9 RELOCATION





#### LOCATION MAP