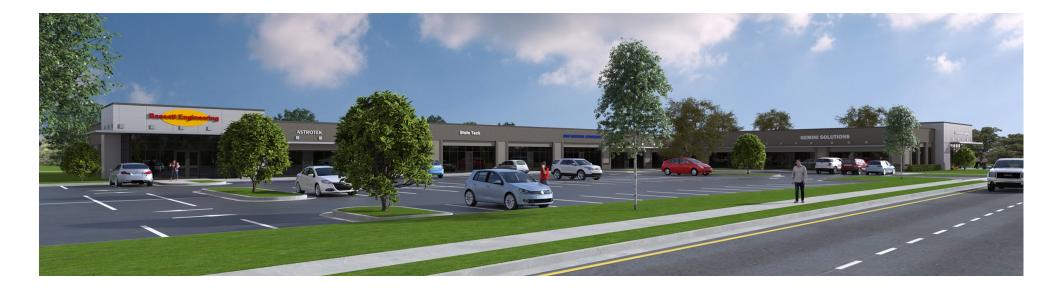

ment, with five outparcels.
- Open Now Three brand new restaurant concepts Rocket City Tavern, Dipwich Original American Sandwiches and Fiero Mexican Grill
- Amenities Open Now Include Redstone Gateway Conference and Dining Center, offering
  2,100 SF of conferencing space with catering capabilities

#### TOWNEPLACE SUITES BY MARRIOTT

- TownePlace Suites by Marriott is a 120 room, four story hotel
- Located on the south side of the six acre lake with access from Market Street, the hotel provides convenient accommodations for Redstone Gateway visitors and customers conducting business on Redstone Arsenal
- ♦ Hotel amenities include an outdoor pool area, work out facilities and exterior patios









#### **RENDERING - 4000 MARKET STREET**





#### **RENDERINGS - 4100 MARKET STREET**







### FLOOR PLAN - 4000 MARKET STREET - 44,000 SF





### FLOOR PLAN - 4100 MARKET STREET - 36,000 SF





#### SITE PLAN - 4100 MARKET STREET





### FUTURE DEVELOPMENT PIPELINE





#### **REDSTONE GATEWAY MASTER PLAN**



Multi-Story Office

Single-Story Office

Retail/Hotel

Secured Campus



#### GATE 9 RELOCATION





#### LOCATION MAP