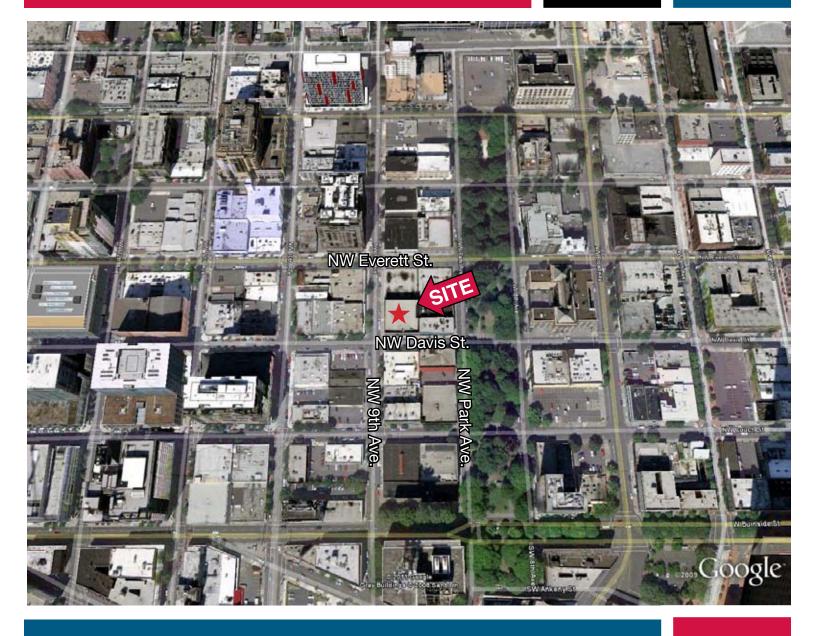

## 825 NW Davis

Portland, Oregon

This is a very unique opportunity located in the heart of the Pearl District. The 825 NW Davis Street Building would be ideal for artists looking for studio and creative space with parking, or a company with storage and light product needs in downtown.