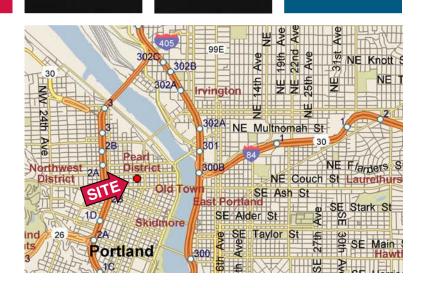

## 825 NW Davis

Portland, Oregon

This is a very unique opportunity located in the heart of the Pearl District. The 825 NW Davis Street Building would be ideal for artists looking for studio and creative space with parking, or a company with storage and light product needs in downtown.