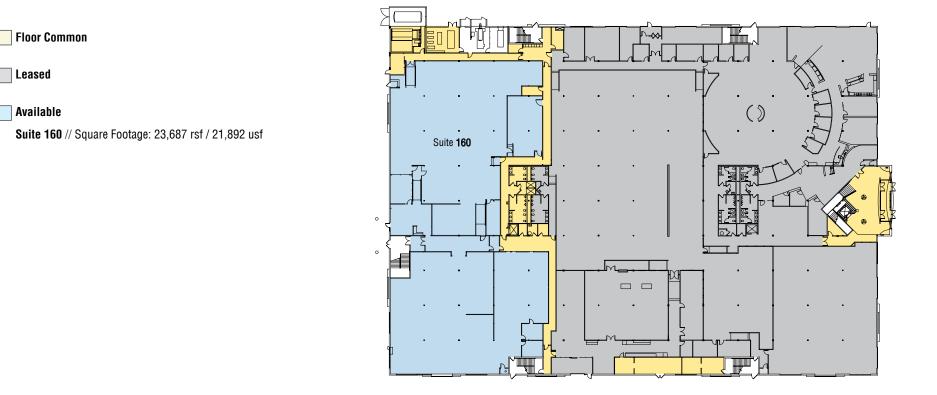

## **Riverfront Technical Park**

2811 South 102nd Street Seattle, WA

Leased

Available

First Floor // Total Available Space // 23,687 rsf / 21,892 usf

Scan for more information.

To view on your mobile device, download a QR reader app through your device's app store.