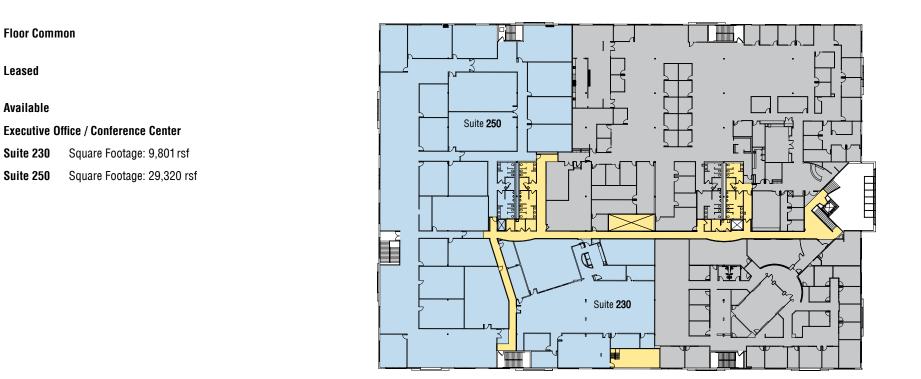

## **Riverfront Technical Park**

2811 South 102nd Street Seattle, WA

Leased

Second Floor // Total Available Space // 39,121 rsf

Scan for more information.

To view on your mobile device, download a QR reader app through your device's app store.