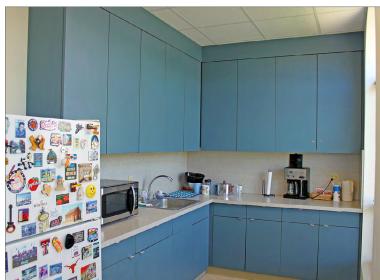

## OFFICE SUITES 1230 W CANDLETREE DR, PEORIA 3,132 SF FOR LEASE

- Two office suites available on Candletree Drive.
- Suite B has three private offices, conference room, open work area, kitchen, storage room, and data/IT room.
- Some office furniture potentially available.
- Competitive rental rates.
- Bike to work with the Rock Island Trail right outside your front door.