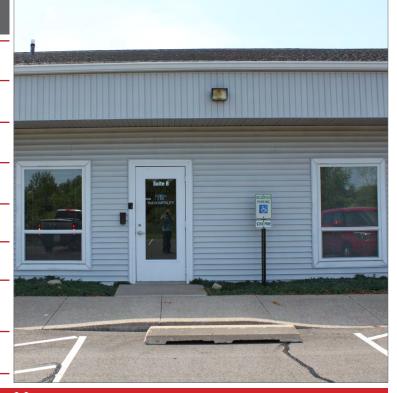

## OFFICE SUITES 1230 W CANDLETREE DR, PEORIA 3,132 SF FOR LEASE

- Two office suites available on Candletree Drive.
- Suite B has three private offices, conference room, open work area, kitchen, storage room, and data/IT room.
- Some office furniture potentially available.
- Competitive rental rates.
- Bike to work with the Rock Island Trail right outside your front door.