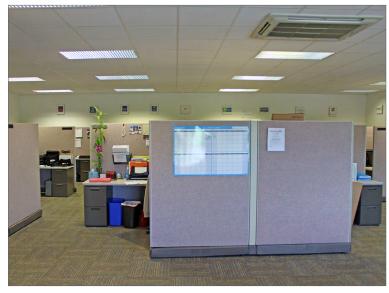

## OFFICE SUITES 1230 W CANDLETREE DR, PEORIA 3,132 SF FOR LEASE

- Two office suites available on Candletree Drive.
- Suite B has three private offices, conference room, open work area, kitchen, storage room, and data/IT room.
- Some office furniture potentially available.
- Competitive rental rates.
- Bike to work with the Rock Island Trail right outside your front door.