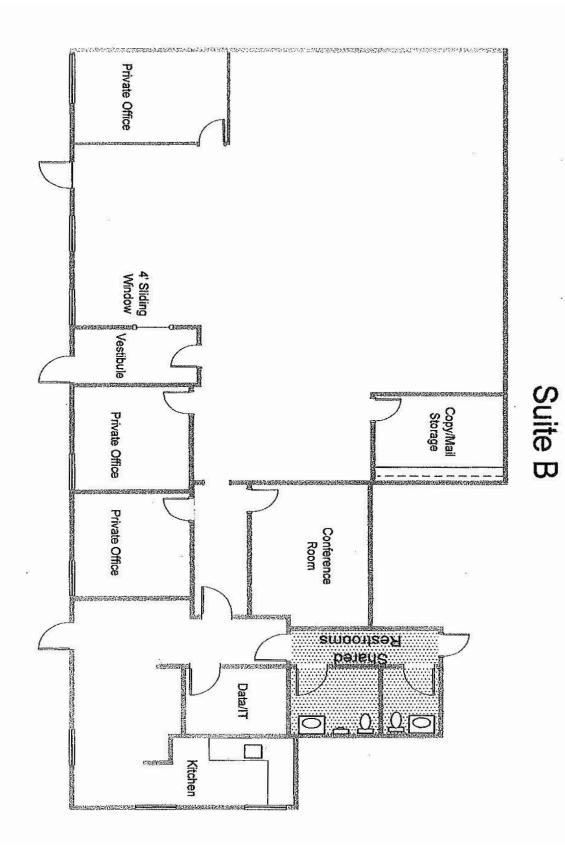

## OFFICE SUITES 1230 W CANDLETREE DR, PEORIA 3,132 SF FOR LEASE

- Two office suites available on Candletree Drive.
- Suite B has three private offices, conference room, open work area, kitchen, storage room, and data/IT room.
- Some office furniture potentially available.
- Competitive rental rates.
- Bike to work with the Rock Island Trail right outside your front door.