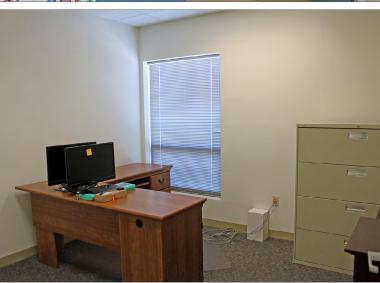

## OFFICE SUITES 1230 W CANDLETREE DR, PEORIA 3,132 SF FOR LEASE

- Two office suites available on Candletree Drive.
- Suite B has three private offices, conference room, open work area, kitchen, storage room, and data/IT room.
- Some office furniture potentially available.
- Competitive rental rates.
- Bike to work with the Rock Island Trail right outside your front door.