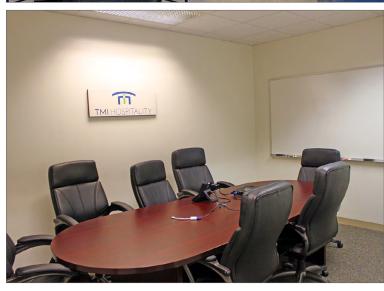

## OFFICE SUITES 1230 W CANDLETREE DR, PEORIA 3,132 SF FOR LEASE

- Two office suites available on Candletree Drive.
- Suite B has three private offices, conference room, open work area, kitchen, storage room, and data/IT room.
- Some office furniture potentially available.
- Competitive rental rates.
- Bike to work with the Rock Island Trail right outside your front door.