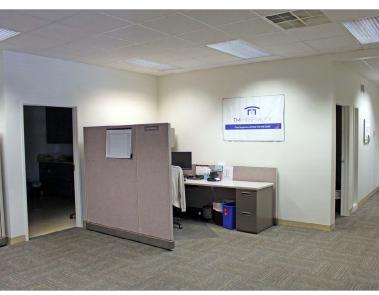

## OFFICE SUITES 1230 W CANDLETREE DR, PEORIA 3,132 SF FOR LEASE

- Two office suites available on Candletree Drive.
- Suite B has three private offices, conference room, open work area, kitchen, storage room, and data/IT room.
- Some office furniture potentially available.
- Competitive rental rates.
- Bike to work with the Rock Island Trail right outside your front door.