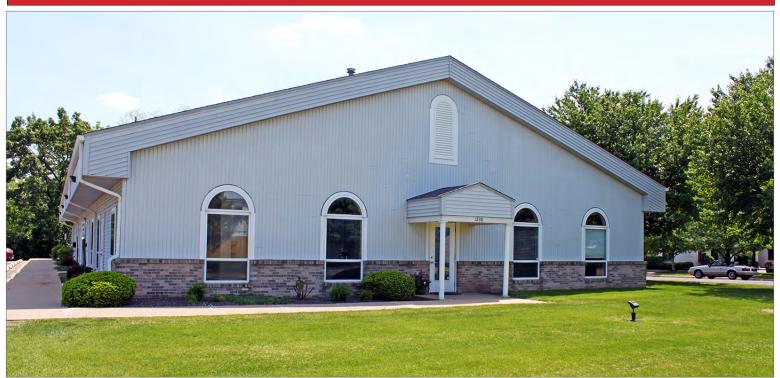

## OFFICE SUITES 1230 W CANDLETREE DR, PEORIA 3,132 SF FOR LEASE

- Two office suites available on Candletree Drive.
- Suite B has three private offices, conference room, open work area, kitchen, storage room, and data/IT room.
- Some office furniture potentially available.
- Competitive rental rates.
- Bike to work with the Rock Island Trail right outside your front door.

## **OFFICE SUITES**

1230 W CANDLETREE DR, PEORIA 3,132 SF FOR LEASE

| DDO | DEDTV | DETAILS | C |
|-----|-------|---------|---|
| TRO | PEKIY | DETAIL  | ) |

| BUILDING SIZE | 7,381 SF           |
|---------------|--------------------|
| SPACE SIZE    | SUITE B - 3,132 SF |
| PARKING       | 30+ SURFACE SPACES |
| ZONING        | I-2                |