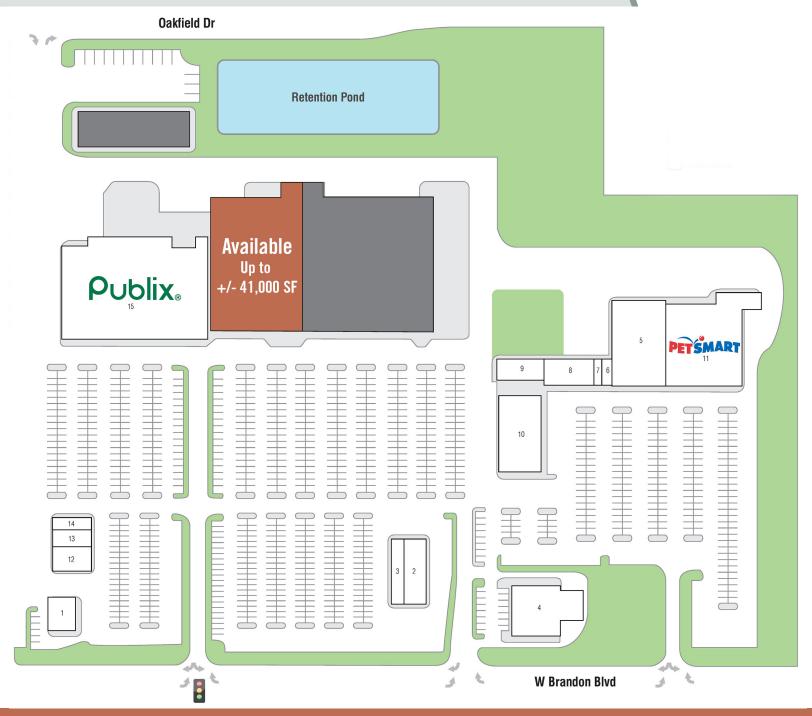

# PROPERTY HIGHLIGHTS

- AVAILABLE SPACE: Up to +/- 41,000 SF
- **Operating Tenant Do not disturb**
- Located on W. Brandon Blvd. just west of S. Kings Ave. in the **Brandon Mall Shopping Center**
- Full access through a signalized intersection
- An abundance of parking available