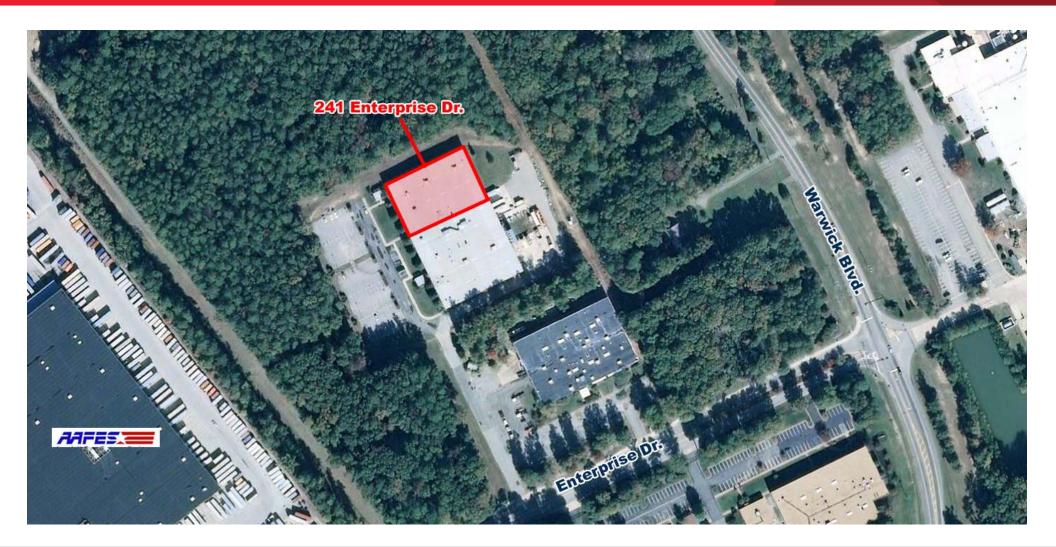

### INDUSTRIAL FOR LEASE 241 Enterprise Drive, Suite B

Newport News, VA

21,100 SF Available in Oakland Industrial Park

For more information, contact:

### INDUSTRIAL FOR LEASE 241 Enterprise Drive, Suite B

Newport News, VA