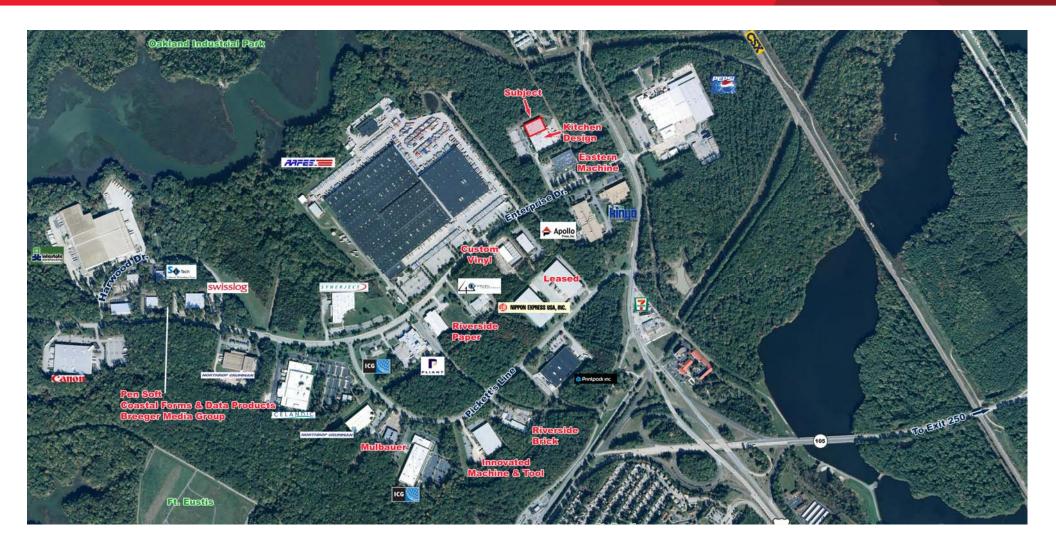

### INDUSTRIAL FOR LEASE 241 Enterprise Drive, Suite B

Newport News, VA

21,100 SF Available in Oakland Industrial Park

For more information, contact:

### INDUSTRIAL FOR LEASE 241 Enterprise Drive, Suite B

Newport News, VA