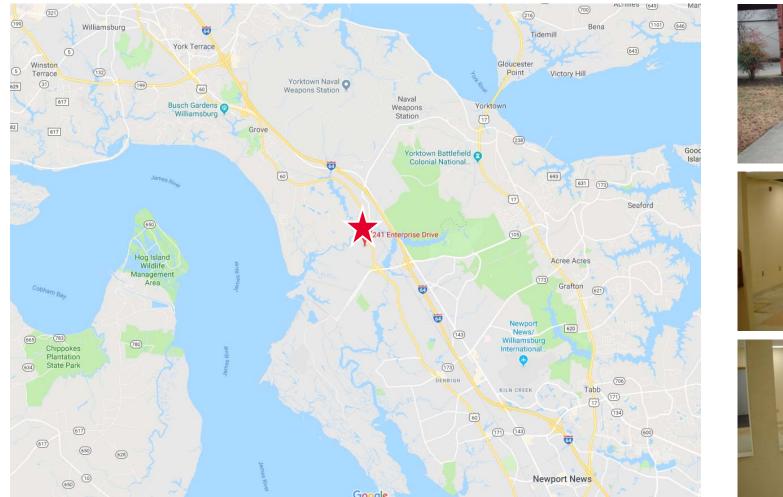

### INDUSTRIAL FOR LEASE 241 Enterprise Drive, Suite B

Newport News, VA

21,100 SF Available in Oakland Industrial Park

For more information, contact:

### INDUSTRIAL FOR LEASE 241 Enterprise Drive, Suite B

Newport News, VA