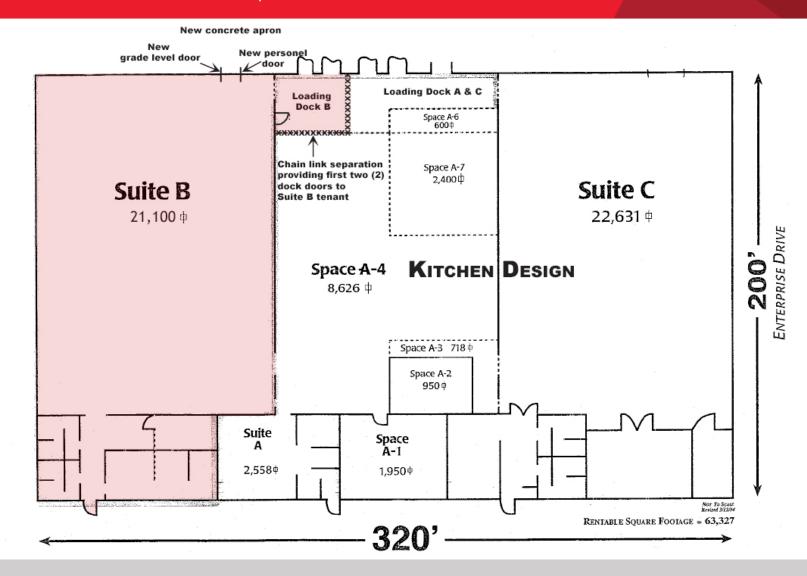

#### **Property Features**

- Suite B: 21,100 SF office/warehouse/production area
  - ± 2,760 SF office
  - ± 900 SF loading
  - ± 17,440 SF warehouse/production
- 100% fully air conditioned
- · Built 1996; 8' block wainscoting with metal panels above
- Enterprise Zone location
- M-2 heavy manufacturing zoning
- Large employee parking lot
- Electrical service: 400 amp @ 480 volt 3-phase and 424 amp @120-208 volt 3-phase
- 20' min clear height
- Column spacing 30' x 40'
- Two (2) 10' x 10' docks; One (1) 10' x 12' dock; One (1) 10' x 14' grade, bumpers & levelers
- Lease rate: \$6.40/SF, NNN; \$0.90/SF OPEX (est.)