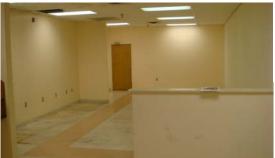

#### **Property Features**

- Suite B: 21,100 SF office/warehouse/production area
  - ± 2,760 SF office
  - ± 900 SF loading
  - ± 17,440 SF warehouse/production
- 100% fully air conditioned
- · Built 1996; 8' block wainscoting with metal panels above
- Enterprise Zone location
- M-2 heavy manufacturing zoning
- Large employee parking lot
- Electrical service: 400 amp @ 480 volt 3-phase and 424 amp @120-208 volt 3-phase
- 20' min clear height
- Column spacing 30' x 40'
- Two (2) 10' x 10' docks; One (1) 10' x 12' dock; One (1) 10' x 14' grade, bumpers & levelers
- Lease rate: \$6.40/SF, NNN; \$0.90/SF OPEX (est.)