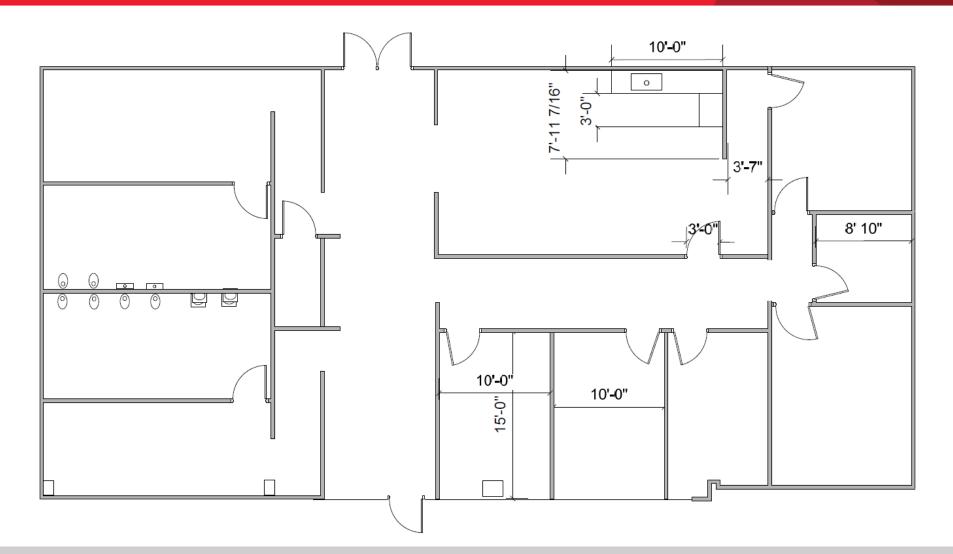

#### **Property Features**

- Suite B: 21,100 SF office/warehouse/production area
  - ± 2,760 SF office
  - ± 900 SF loading
  - ± 17,440 SF warehouse/production
- 100% fully air conditioned
- · Built 1996; 8' block wainscoting with metal panels above
- Enterprise Zone location
- M-2 heavy manufacturing zoning
- Large employee parking lot
- Electrical service: 400 amp @ 480 volt 3-phase and 424 amp @120-208 volt 3-phase
- 20' min clear height
- Column spacing 30' x 40'
- Two (2) 10' x 10' docks; One (1) 10' x 12' dock; One (1) 10' x 14' grade, bumpers & levelers
- Lease rate: \$6.40/SF, NNN; \$0.90/SF OPEX (est.)