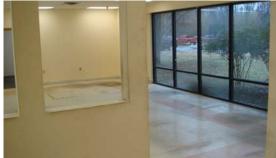

#### **Property Features**

- Suite B: 21,100 SF office/warehouse/production area
  - ± 2,760 SF office
  - ± 900 SF loading
  - ± 17,440 SF warehouse/production
- 100% fully air conditioned
- · Built 1996; 8' block wainscoting with metal panels above
- Enterprise Zone location
- M-2 heavy manufacturing zoning
- Large employee parking lot
- Electrical service: 400 amp @ 480 volt 3-phase and 424 amp @120-208 volt 3-phase
- 20' min clear height
- Column spacing 30' x 40'
- Two (2) 10' x 10' docks; One (1) 10' x 12' dock; One (1) 10' x 14' grade, bumpers & levelers
- Lease rate: \$6.40/SF, NNN; \$0.90/SF OPEX (est.)