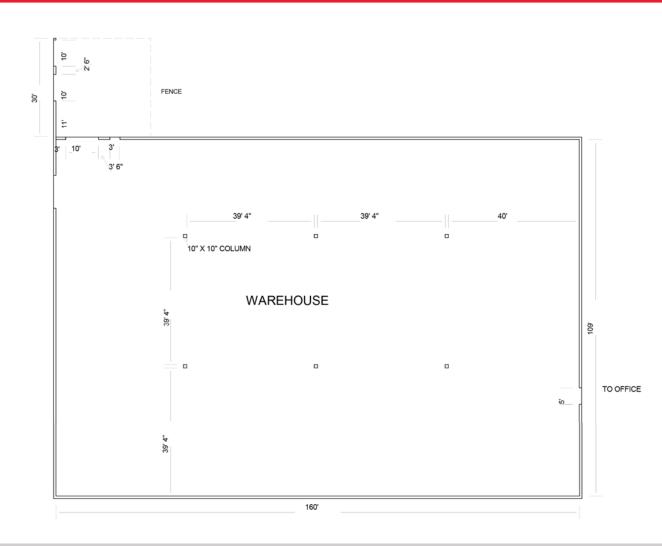

#### **Property Features**

- Suite B: 21,100 SF office/warehouse/production area
  - ± 2,760 SF office
  - ± 900 SF loading
  - ± 17,440 SF warehouse/production
- 100% fully air conditioned
- · Built 1996; 8' block wainscoting with metal panels above
- Enterprise Zone location
- M-2 heavy manufacturing zoning
- Large employee parking lot
- Electrical service: 400 amp @ 480 volt 3-phase and 424 amp @120-208 volt 3-phase
- 20' min clear height
- Column spacing 30' x 40'
- Two (2) 10' x 10' docks; One (1) 10' x 12' dock; One (1) 10' x 14' grade, bumpers & levelers
- Lease rate: \$6.40/SF, NNN; \$0.90/SF OPEX (est.)