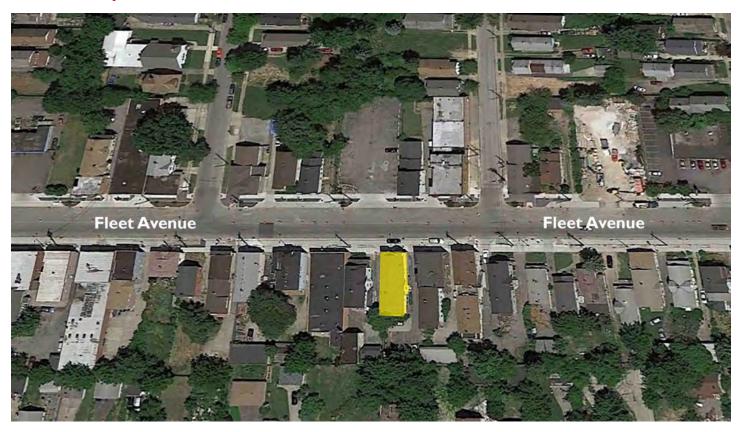

## **FOR LEASE**

6002 Fleet 6002 Fleet Avenue Cleveland, Ohio 44105



# **Property Highlights**

- 1,100 SF retail space available
- Street level retail space
- Located within minutes of I-77
- Owner willing to lease back residential unit as office or live/ work space
- Great location in Slavic Village



**Jason Griffith** 

Sales Associate 216.525.1494 jgriffith@crescorealestate.com 3 Summit Park Drive, Suite 200 Cleveland, Ohio 44131 Main 216.520.1200

Fax 216.520.1200 crescorealestate.com





## **FOR LEASE**

6002 Fleet 6002 Fleet Avenue Cleveland, Ohio 44105

## **Aerial Map**







### **Jason Griffith**

Sales Associate 216.525.1494 jgriffith@crescorealestate.com 3 Summit Park Drive, Suite 200 Cleveland, Ohio 44131 Main 216.520.1200 216.520.1828 Fax

crescorealestate.com