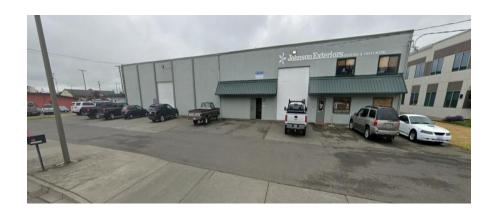

which are owned by a subsidiary of Realogy Brokerage Group LLC and franchised offices which are independently owned and operated. The Coldwell Banker System fully supports the principles of the Equal Opportunity Act.

COLDWELL BANKER COMMERCIAL DANFORTH 33313 1st Way S, Federal Way, WA 98003 253.874.3200



## JE INDUSTRIAL BUILDING

1724 Garrett St, Enumclaw, WA 98022



### **OFFERING SUMMARY**

Available SF: 9,944 SF

Lease Rate: \$0.65 SF/month (NNN)

Suite: A

Lot Size: 1.42 Acres

Building Size: 20,549 SF

Zoning: LI - Light Industrial

### CBCWORLDWIDE.COM

Brandon Thomas 206 303 9595 bthomas@cbcworldwide.com

### **PROPERTY OVERVIEW**

Industrial space with approx. 7,600 SF paved, fenced yard storage in rear. Light Industrial Zoning. 2 GL Doors. 2 story, 2,048 SF of office space.







# JE INDUSTRIAL BUILDING

1724 Garrett St, Enumclaw, WA 98022







CBCWORLDWIDE.COM





**NORTH** 



## JE INDUSTRIAL BUILDING

1724 Garrett St, Enumclaw, WA 98022









# LEASE

## JE INDUSTRIAL BUILDING

1724 Garrett St, Enumclaw, WA 98022









# LEASE

## JE INDUSTRIAL BUILDING

1724 Garrett St, Enumclaw, WA 98022



| POPULATION           | 1 MILE    | 3 MILES   | 5 MILES   |
|----------------------|-----------|-----------|-----------|
| Total Population     | 5,086     | 15,602    | 25,782    |
| Average age          | 42.0      | 41.4      | 42.6      |
| Average age (Male)   | 40.2      | 39.8      | 41.1      |
| Average age (Female) | 44.1      | 43.4      | 44.3      |
| HOUSEHOLDS & INCOME  | 1 MILE    | 3 MILES   | 5 MILES   |
| Total households     | 2,185