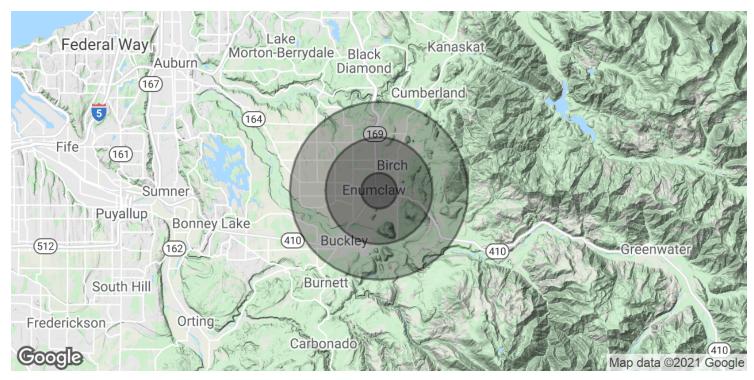

## JE INDUSTRIAL BUILDING

1724 Garrett St, Enumclaw, WA 98022

| POPULATION           | 1 MILE    | 3 MILES   | 5 MILES   |
|----------------------|-----------|-----------|-----------|
| Total Population     | 5,086     | 15,602    | 25,782    |
| Average age          | 42.0      | 41.4      | 42.6      |
| Average age (Male)   | 40.2      | 39.8      | 41.1      |
| Average age (Female) | 44.1      | 43.4      | 44.3      |
| HOUSEHOLDS & INCOME  | 1 MILE    | 3 MILES   | 5 MILES   |
| Total households     | 2,185     | 6,351     | 9,808     |
| # of persons per HH  | 2.3       | 2.5       | 2.6       |
| Average HH income    | \$67,614  | \$72,261  | \$74,225  |
| Average house value  | \$427,081 | \$456,229 | \$475,524 |

<sup>\*</sup> Demographic data derived from 2010 US Census