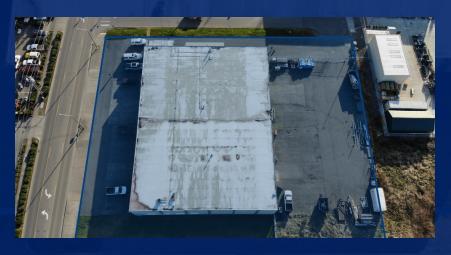

## JE INDUSTRIAL BUILDING

\$0.65 SF/month (NNN)

1724 Garrett St Enumclaw, WA 98022

**AVAILABLE SPACE** 9,944 SF

AREA

Near SR 410 in Enumclaw.

**OFFICE** 

Brandon Thomas 206 303 9595 bthomas@cbcworldwide.com

## JE INDUSTRIAL BUILDING

1724 Garrett St, Enumclaw, WA 98022

### **OFFERING SUMMARY**

Available SF: 9,944 SF

Lease Rate: \$0.65 SF/month (NNN)

Suite: A

Lot Size: 1.42 Acres

Building Size: 20,549 SF

Zoning: LI - Light Industrial

### **PROPERTY OVERVIEW**

Industrial space with approx. 7,600 SF paved, fenced yard storage in rear. Light Industrial Zoning. 2 GL Doors. 2 story, 2,048 SF of office space.