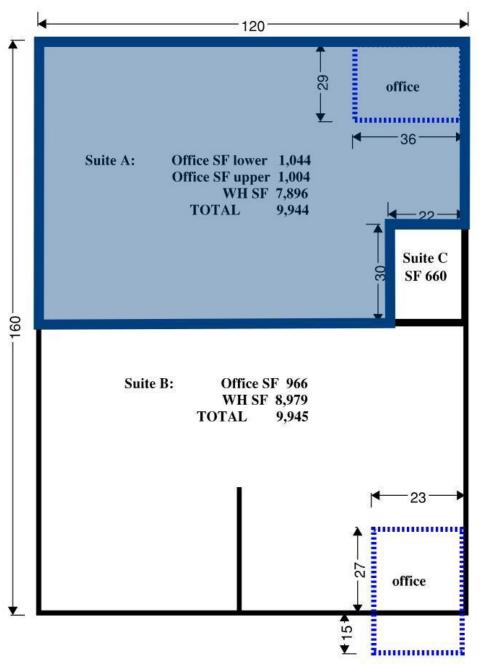

### **OFFERING SUMMARY**

Available SF: 9,944 SF

Lease Rate: \$0.65 SF/month (NNN)

Suite: A

Lot Size: 1.42 Acres

Building Size: 20,549 SF

Zoning: LI - Light Industrial

### **PROPERTY OVERVIEW**

Industrial space with approx. 7,600 SF paved, fenced yard storage in rear. Light Industrial Zoning. 2 GL Doors. 2 story, 2,048 SF of office space.