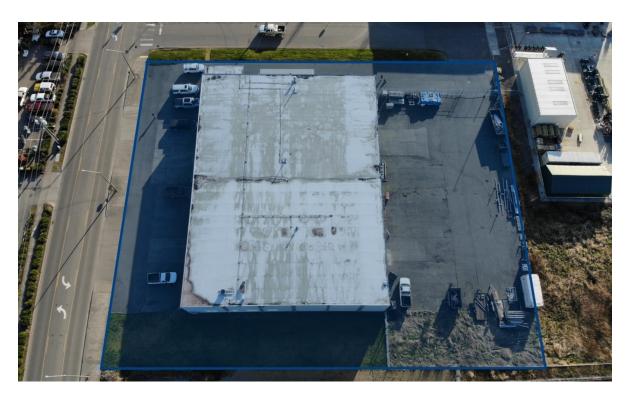

# JE INDUSTRIAL BUILDING

1724 Garrett St, Enumclaw, WA 98022

CBCWORLDWIDE.COM

**NORTH** 

## JE INDUSTRIAL BUILDING

1724 Garrett St, Enumclaw, WA 98022