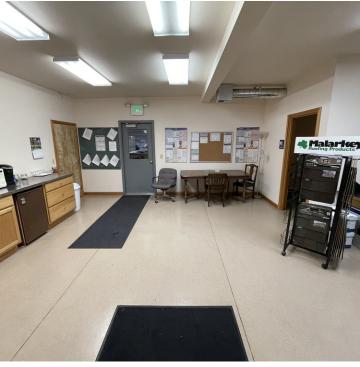

### **PROPERTY OVERVIEW**

Industrial space with approx. 7,600 SF paved, fenced yard storage in rear. Light Industrial Zoning. 2 GL Doors. 2 story, 2,048 SF of office space.