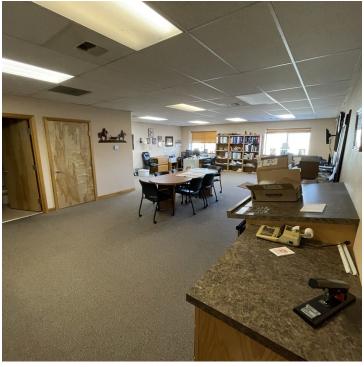

### **PROPERTY OVERVIEW**

Industrial space with approx. 7,600 SF paved, fenced yard storage in rear. Light Industrial Zoning. 2 GL Doors. 2 story, 2,048 SF of office space.