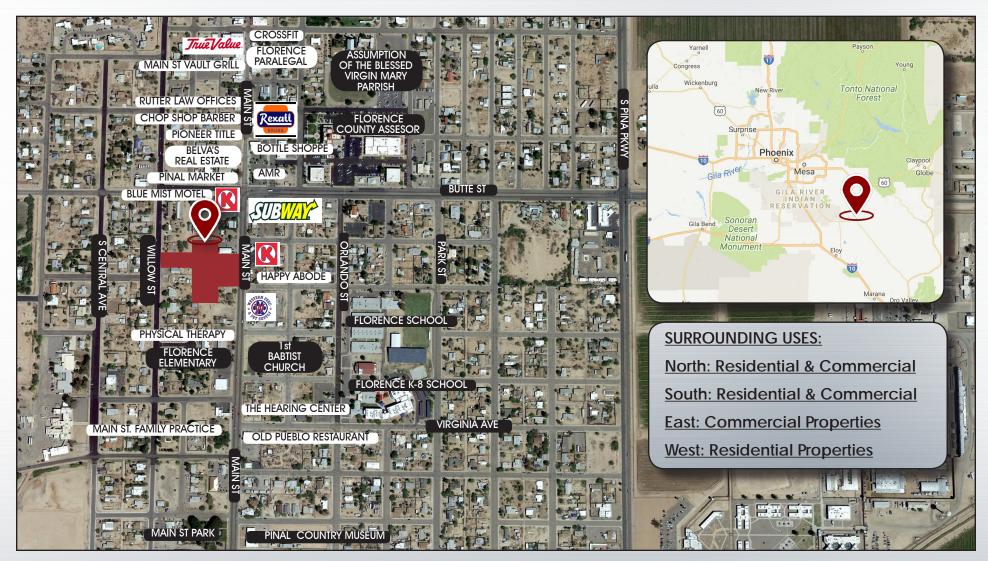

## 200 S. Main Street Florence, AZ 85132

Sale Price: \$650,000 (\$5.92) PSF

- ±109,747 SF Lot with ±1,830 SF Office and a ±912 Steel Structure
- Parcel: 202-07-0040, 014-010A, 003B
- Zoning: R-2 (Land) B-2 (Office) Pinal County
- 154 SF of Frontage on Main St.
- Located S of SWC of Main St & Butte Ave
- Water & Sewer: City of Florence, Power: APS

## LAND WITH MEDICAL OFFICE FOR SALE

200 S. Main Street Florence, AZ 85132 Matt Zaccardi D: 480.966.7625 M: 602.561.1339 mzaccardi@cpiaz.com

 $\pm 109,747$  SF Lot with  $\pm 1,830$  SF Office and a  $\pm 912$  Steel Structure