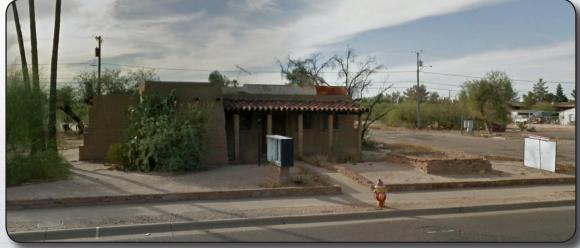

## 200 S. Main Street Florence, AZ 85132

Sale Price: \$650,000 (\$5.92) PSF

- ±109,747 SF Lot with ±1,830 SF Office and a ±912 Steel Structure
- Parcel: 202-07-0040, 014-010A, 003B
- Zoning: R-2 (Land) B-2 (Office) Pinal County
- 154 SF of Frontage on Main St.
- Located S of SWC of Main St & Butte Ave
- Water & Sewer: City of Florence, Power: APS

## LAND WITH MEDICAL OFFICE FOR SALE

200 S. Main Street Florence, AZ 85132 Matt Zaccardi D: 480.966.7625 M: 602.561.1339 mzaccardi@cpiaz.com

 $\pm 109,747$  SF Lot with  $\pm 1,830$  SF Office and a  $\pm 912$  Steel Structure