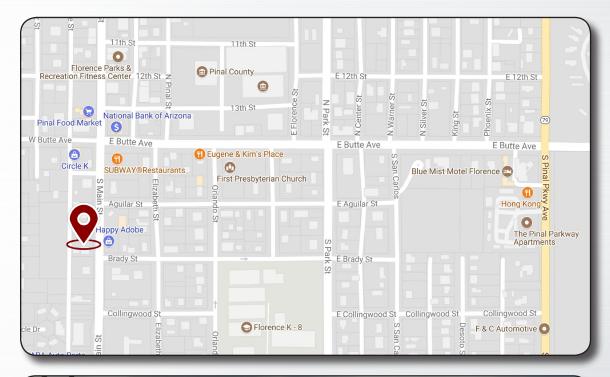

## 200 S. Main Street Florence, AZ 85132

Sale Price: \$650,000 (\$5.92) PSF

- ±109,747 SF Lot with ±1,830 SF Office and a ±912 Steel Structure
- Parcel: 202-07-0040, 014-010A, 003B
- Zoning: R-2 (Land) B-2 (Office) Pinal County
- 154 SF of Frontage on Main St.
- Located S of SWC of Main St & Butte Ave
- Water & Sewer: City of Florence, Power: APS

## LAND WITH MEDICAL OFFICE FOR SALE

200 S. Main Street Florence, AZ 85132 Matt Zaccardi D: 480.966.7625 M: 602.561.1339 mzaccardi@cpiaz.com

 $\pm 109,747$  SF Lot with  $\pm 1,830$  SF Office and a  $\pm 912$  Steel Structure