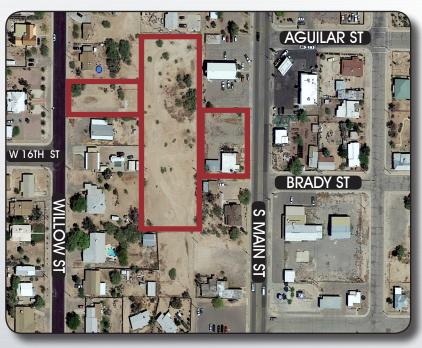

## 200 S. Main Street Florence, AZ 85132

Sale Price: \$650,000 (\$5.92) PSF

- ±109,747 SF Lot with ±1,830 SF Office and a ±912 Steel Structure
- Parcel: 202-07-0040, 014-010A, 003B
- Zoning: R-2 (Land) B-2 (Office) Pinal County
- 154 SF of Frontage on Main St.
- Located S of SWC of Main St & Butte Ave
- Water & Sewer: City of Florence, Power: APS

## LAND WITH MEDICAL OFFICE FOR SALE

200 S. Main Street Florence, AZ 85132 Matt Zaccardi D: 480.966.7625 M: 602.561.1339 mzaccardi@cpiaz.com

 $\pm 109,747$  SF Lot with  $\pm 1,830$  SF Office and a  $\pm 912$  Steel Structure