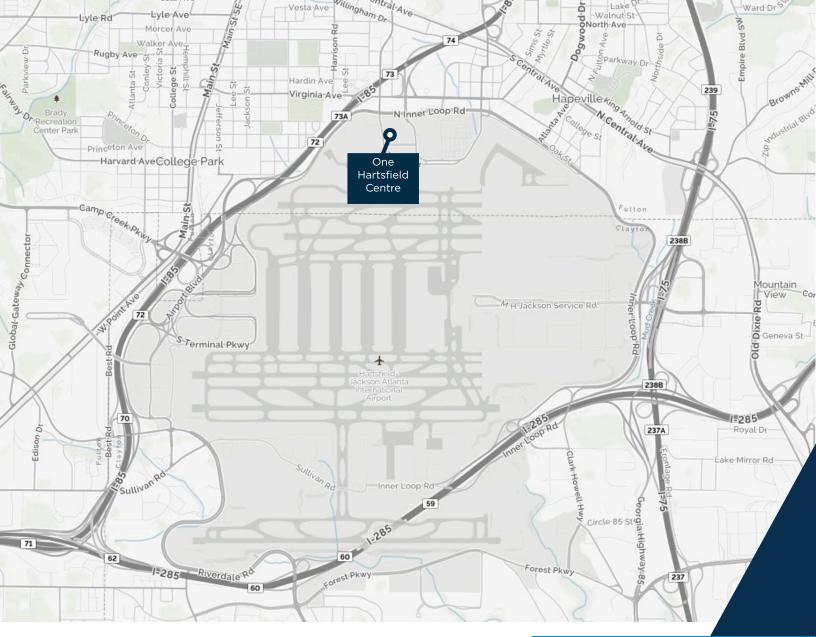

#### LOCATION

100 Hartsfield Centre Pkwy Atlanta, GA 30354

### **AREA AMENITIES**

- Adjacent to Hartsfield-Jackson International Airport
- Close proximity to major highways
- Walking distance to hotels