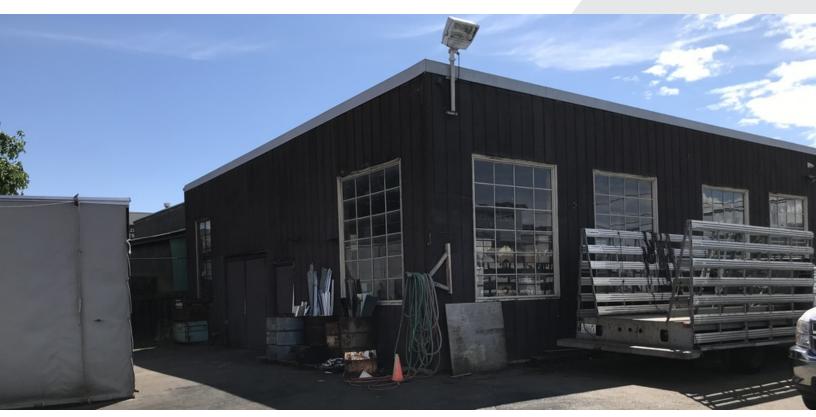

### INDUSTRIAL SPACE WITH FENCED YARD

#### **Property Highlights**

- Close to Fishermen's Terminal
- 3,402 SF total with approximately 800 SF of office
- 16' ceiling height in warehouse
- 1 grade level loading door
- 10,000 SF lot with paved and fenced yard
- \$6,000 per month, NNN

#### **INDUSTRIAL SPACE WITH FENCED YARD**