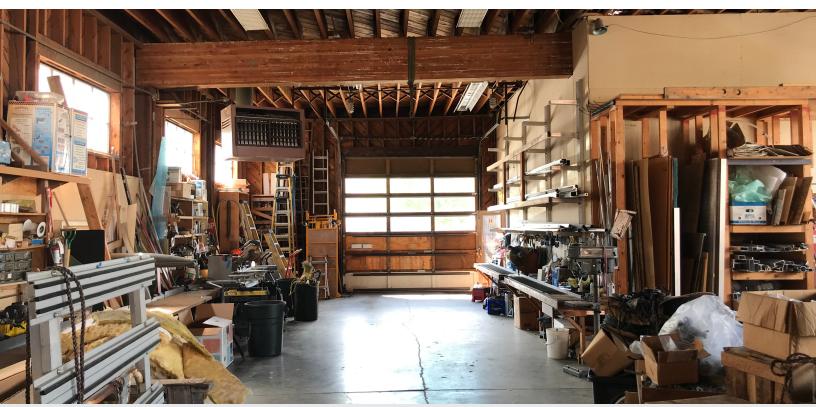

### INDUSTRIAL SPACE WITH FENCED YARD

#### **Property Highlights**

- Close to Fishermen's Terminal
- 3,402 SF total with approximately 800 SF of office
- 16' ceiling height in warehouse
- 1 grade level loading door
- 10,000 SF lot with paved and fenced yard
- \$6,000 per month, NNN

#### **INDUSTRIAL SPACE WITH FENCED YARD**