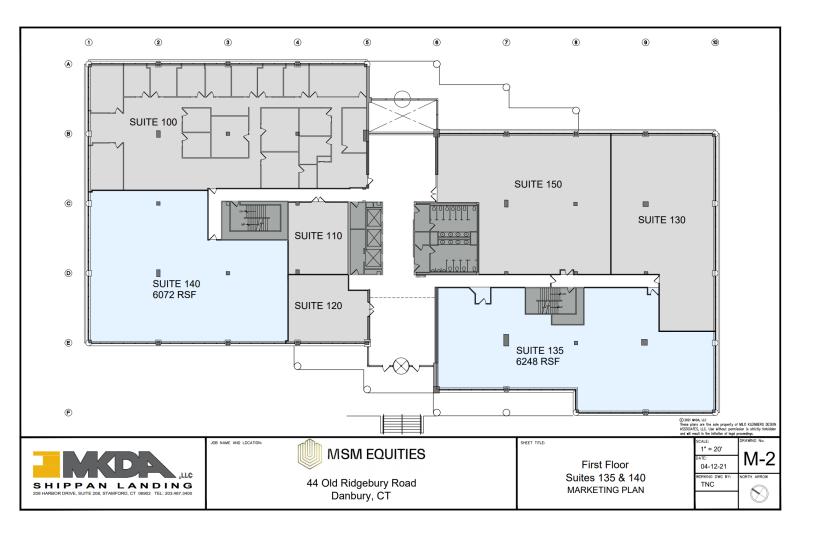

#### ~ FIRST FLOOR PLAN ~

## 44 OLD RIDGEBURY ROAD, SUITE P135-140 DANBURY, CT

Mick Consalvo 203.241-5188 mconsalvo@towercorp.com

Michael Dimyan 203.948-2891 mdimyan@towercorp.com

Joe Dimyan 203.313-3920 jdimyan@towercorp.com

Sizes: Unit 135A +/- 2,546 Sq. Ft.

Unit 140B +/- 2,613 Sq. Ft.

Unit 140A +/- 3,356 Sq. Ft.

Unit 135B +/- 3,702Sq. Ft.

Unit P130 +/- 4,161 Sq. Ft.

Unit 140 - +/- 6,072 Sq. Ft.

Unit 135 - +/- 6,248 Sq. Ft.

Unit P120 - +/- 3,869 Sq. Ft.