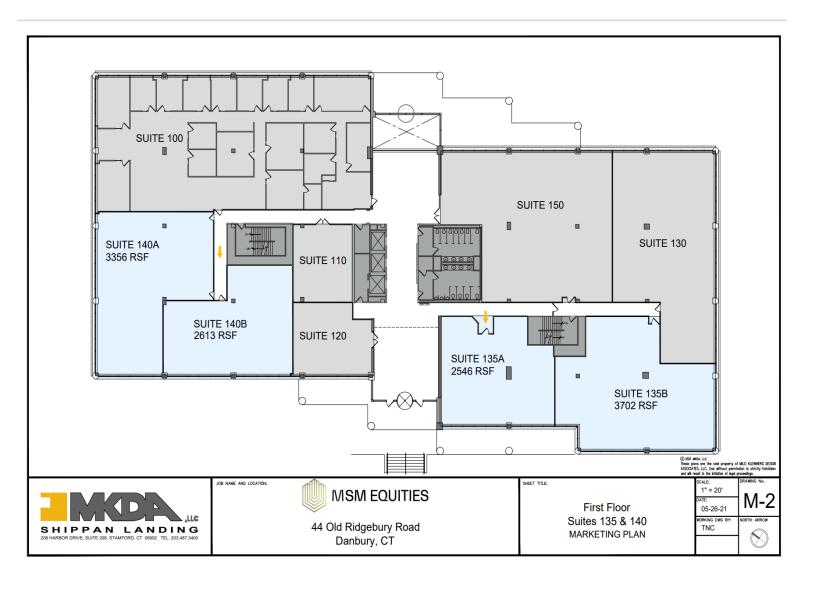

#### ~SUBDIVIDE POTENTIAL ~

44 OLD RIDGEBURY ROAD, DANBURY, CT

Mick Consalvo 203.241-5188 mconsalvo@towercorp.com

Michael Dimyan 203.948-2891 mdimyan@towercorp.com

Joe Dimyan 203.313-3920 jdimyan@towercorp.com

Sizes: Unit 135A +/- 2,546 Sq. Ft.

Unit 140B +/- 2,613 Sq. Ft.

Unit 140A +/- 3,356 Sq. Ft.

Unit 135B +/- 3,702Sq. Ft.

Unit P130 +/- 4,161 Sq. Ft.

Unit 140 - +/- 6,072 Sq. Ft.

Unit 135 - +/- 6,248 Sq. Ft.

Unit P120 - +/- 3,869 Sq. Ft.