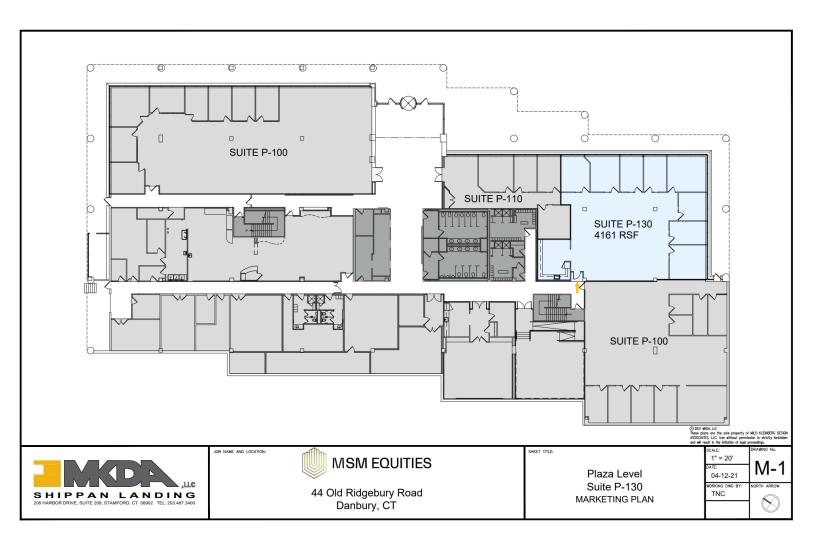

#### ~PLAZA FLOOR PLAN ~

44 OLD RIDGEBURY ROAD, SUITE P130 DANBURY, CT

Mick Consalvo 203.241-5188 mconsalvo@towercorp.com

Michael Dimyan 203.948-2891 mdimyan@towercorp.com

**Joe Dimyan** 203.313-3920 jdimyan@towercorp.com

Sizes: Unit 135A +/- 2,546 Sq. Ft.

Unit 140B +/- 2,613 Sq. Ft.

Unit 140A +/- 3,356 Sq. Ft.

Unit 135B +/- 3,702Sq. Ft.

Unit P130 +/- 4,161 Sq. Ft.

Unit 140 - +/- 6,072 Sq. Ft.

Unit 135 - +/- 6,248 Sq. Ft.

Unit P120 - +/- 3,869 Sq. Ft.