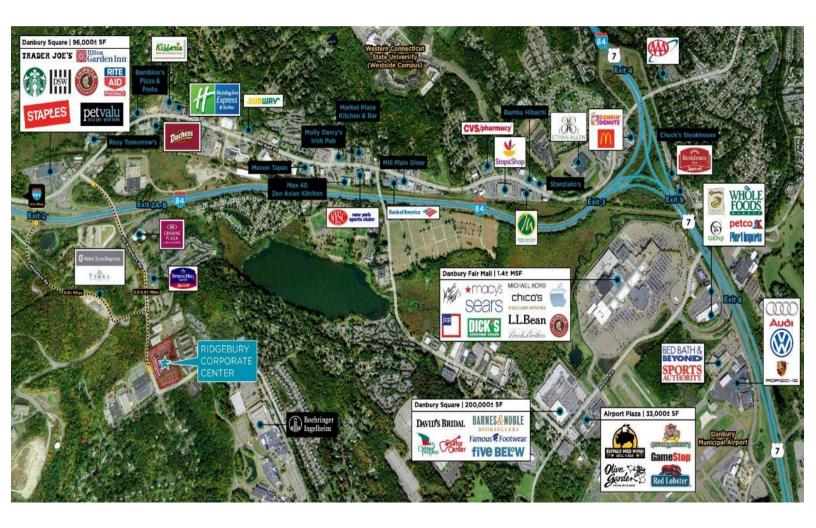

#### ~ LOCATION MAP ~

# 44 OLD RIDGEBURY ROAD, DANBURY, CT

Mick Consalvo 203.241-5188 mconsalvo@towercorp.com

Michael Dimyan 203.948-2891 mdimyan@towercorp.com

Joe Dimyan 203.313-3920 jdimyan@towercorp.com