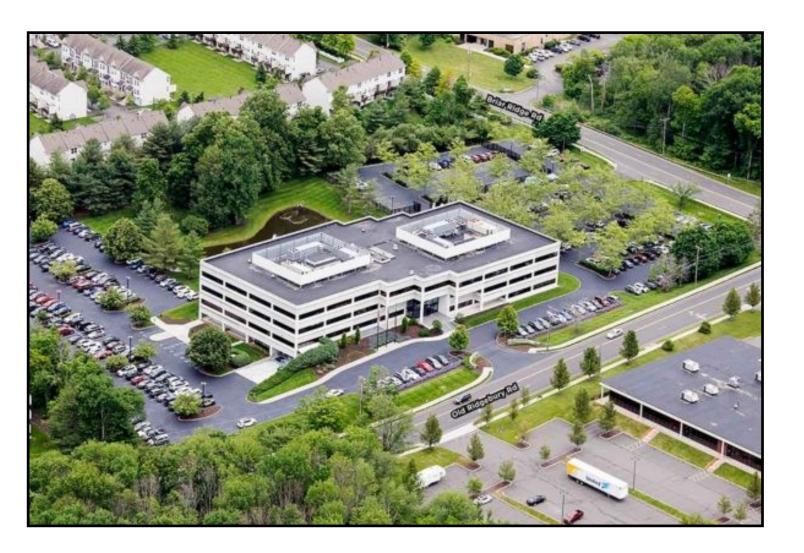

#### **CLASS A OFFICE SPACE**

# 44 Old Ridgebury Road, Danbury, CT

#### **Lease Price: \$22 Gross + Utilities**

- Class A office located in the beautiful Ridgebury Corporate Center.
- Immaculate Grounds
- Renovated common area, lobby, and restrooms
- Conference Center
- Food/dining area
- Fitness Center
- On site Management
- Security Card Access