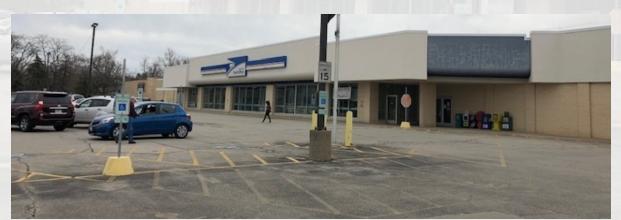

#### CBCWORLDWIDE.COM

Mike Talkington 309.530.4913 mtalkington@cbcregroup.com **PROPERTY OVERVIEW** 

This facility is a 53,000 sq ft building which formerly housed the Bloomington, IL post office on Towanda Ave. There is 35,000 sq ft vacant space with the remaining spaced leased to Dollar General, and a small barber shop. There is also a small land Kiosk coffee drive thru on the site. The property sits on over 5 acres with great visibility and parking and also located in a TIF District. This is a tremendous opportunity for a user or investor. Owners will consider leasing out the remaining 35,000 sq ft

## **PROPERTY HIGHLIGHTS**

- Long term tenant (Dollar General)
- Ample parking
- TIF District
- Adjacent property available also in TIF
- Coffee kiosk recently leased for \$3,600/yr.

**G** COLDWELL BANKER COMMERCIAL THE REAL ESTATE GROUP