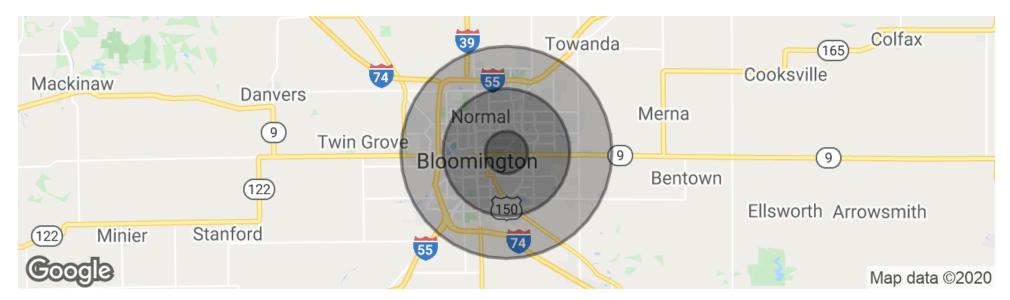

1209 Towanda Ave, Bloomington, IL 61701

| POPULATION          | 1 MILE   | 3 MILES  | 5 MILES  |
|---------------------|----------|----------|----------|
| Total population    | 9,567    | 98,373   | 153,301  |
| Median age          | 42.1     | 31.3     | 31.6     |
| Median age (Male)   | 39.4     | 30.2     | 30.9     |
| Median age (Female) | 43.7     | 32.8     | 32.8     |
| HOUSEHOLDS & INCOME | 1 MILE   | 3 MILES  | 5 MILES  |
| Total households    | 4,381    | 37,462   | 58,768   |
| # of persons per HH | 2.2      | 2.6      | 2.6      |
| Average HH income   | \$71,009 | \$63,511 | \$67,233 |
|                     |          |          |          |

## **TRAFFIC COUNTS**

/day

\* Demographic data derived from 2010 US Census