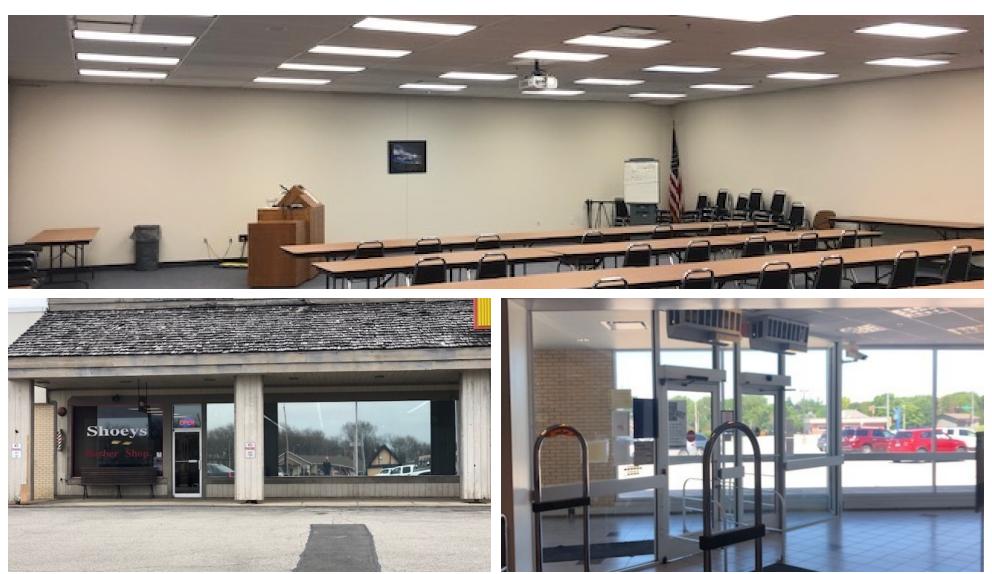

#### CBCWORLDWIDE.COM

Mike Talkington 309.530.4913 mtalkington@cbcregroup.com **PROPERTY OVERVIEW** 

This facility is a 53,000 sq ft building which formerly housed the Bloomington, IL post office on Towanda Ave. There is 35,000 sq ft vacant space with the remaining spaced leased to Dollar General, and a small barber shop. There is also a small land Kiosk coffee drive thru on the site. The property sits on over 5 acres with great visibility and parking and also located in a TIF District. This is a tremendous opportunity for a user or investor. Owners will consider leasing out the remaining 35,000 sq ft

## **PROPERTY HIGHLIGHTS**

- Long term tenant (Dollar General)
- Ample parking
- TIF District
- Adjacent property available also in TIF
- Coffee kiosk recently leased for \$3,600/yr.

**G** COLDWELL BANKER COMMERCIAL THE REAL ESTATE GROUP