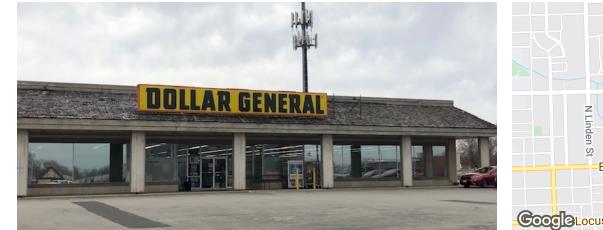

#### CBCWORLDWIDE.COM

Mike Talkington 309.530.4913 mtalkington@cbcregroup.com **PROPERTY OVERVIEW** 

This facility is a 53,000 sq ft building which formerly housed the Bloomington, IL post office on Towanda Ave. There is 35,000 sq ft vacant space with the remaining spaced leased to Dollar General, and a small barber shop. There is also a small land Kiosk coffee drive thru on the site. The property sits on over 5 acres with great visibility and parking and also located in a TIF District. This is a tremendous opportunity for a user or investor. Owners will consider leasing out the remaining 35,000 sq ft

## **PROPERTY HIGHLIGHTS**

- Long term tenant (Dollar General)
- Ample parking
- TIF District
- Adjacent property available also in TIF
- Coffee kiosk recently leased for \$3,600/yr.

**G** COLDWELL BANKER COMMERCIAL THE REAL ESTATE GROUP