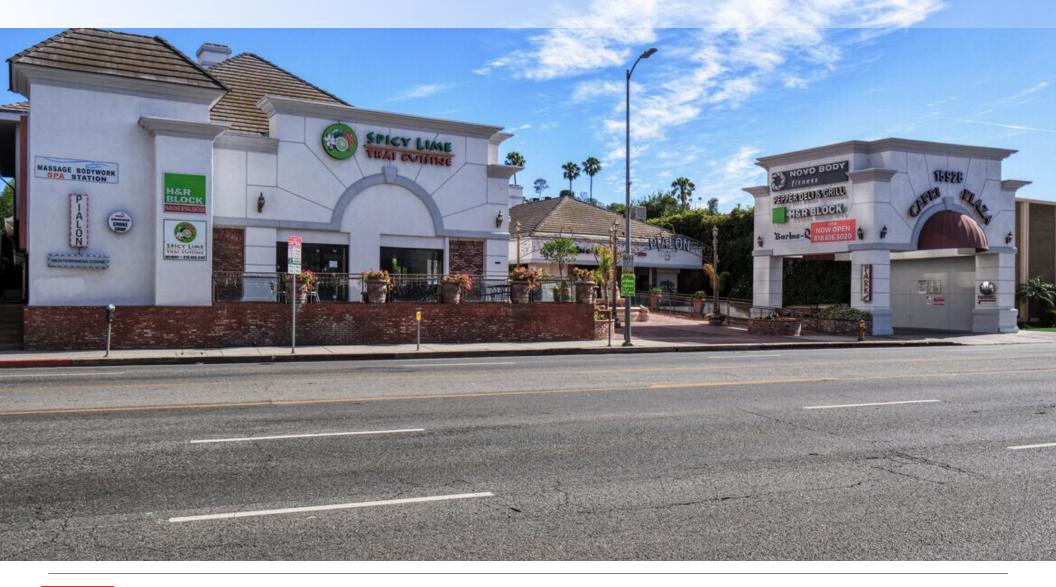

15926 Ventura Blvd., Encino, CA 91346

**ARMEN TCHAPANIAN (818) 697-9362** 

armen@illicre.com · DRE#02041876

todd@illicre.com · DRE#00923779

**TODD NATHANSON (818) 514-2204** 

**FOLLOW US** 

15926 Ventura Blvd., Encino, CA 91346

#### **AREA AMENITIES**

- Capri Plaza is situated in the heart of the commercial and highincome residential district of Encino. This mixed-use office/retail property has convenient freeway access to Interstate 405 and the 101 Freeway
- Nearby national retailers include Marshalls, Subway, Sketchers, Larsen's Steakhouse, California Pizza Kitchen, Benihana, Amazon Fresh, Sherman Oaks Galleria, Corner Bakery, and more