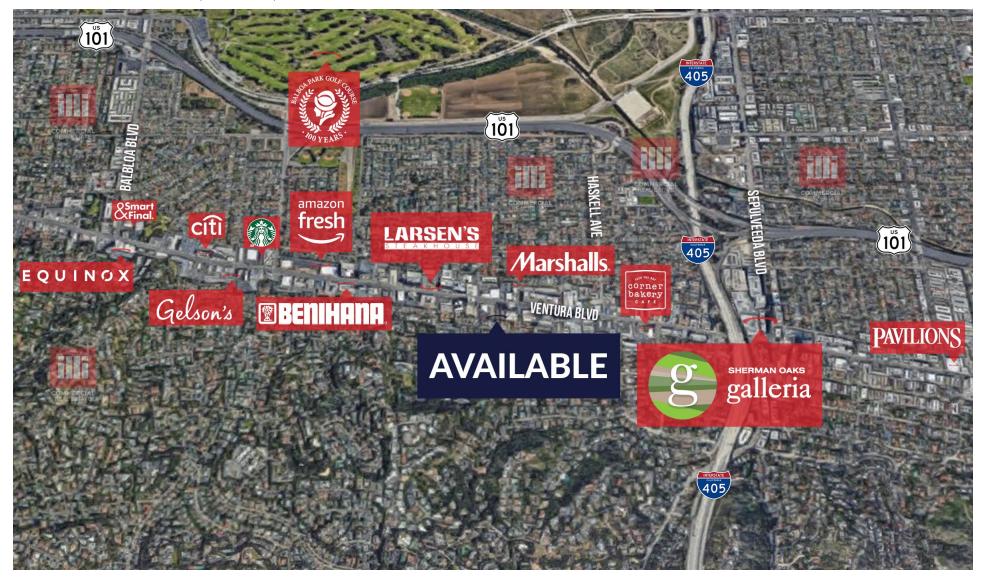

#### **AREA AMENITIES**

- Capri Plaza is situated in the heart of the commercial and highincome residential district of Encino. This mixed-use office/retail property has convenient freeway access to Interstate 405 and the 101 Freeway
- Nearby national retailers include Marshalls, Subway, Sketchers, Larsen's Steakhouse, California Pizza Kitchen, Benihana, Amazon Fresh, Sherman Oaks Galleria, Corner Bakery, and more