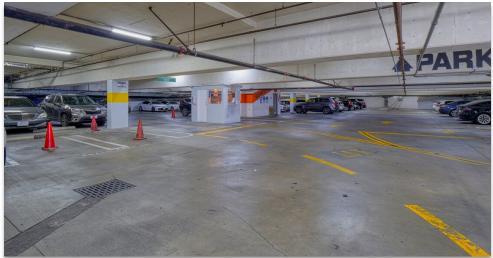

#### **PROPERTY FEATURES**

- Approx. 252 SF available
- 24 hour access
- Large courtyard with mezzanine
- Restaurants located within center
- Tenant controlled HVAC
- Underground parking available