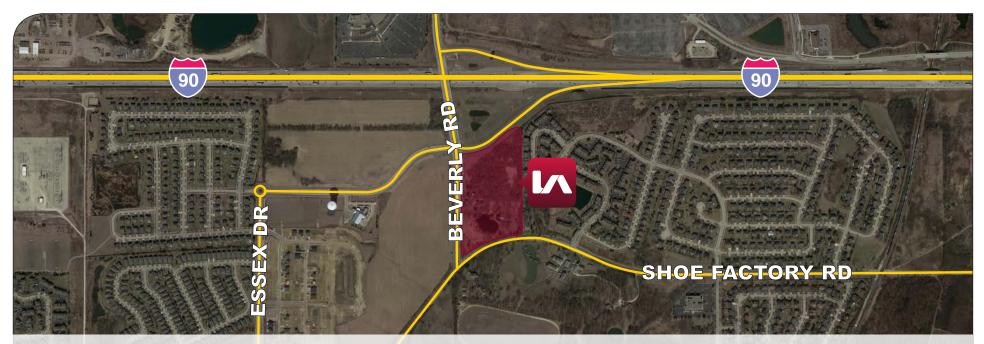

# ±8 ACRES AVAILABLE

# SE CORNER OF I-90 AND BEVERLY RD. HOFFMAN ESTATES, IL

| LAND FEATURES: |                                                                                                                                                                                                                                                                                                                                                                           | DEMOGRAPHICS (2018)    |           |
|----------------|---------------------------------------------------------------------------------------------------------------------------------------------------------------------------------------------------------------------------------------------------------------------------------------------------------------------------------------------------------------------------|------------------------|-----------|
| SITE SIZE:     | ±8 acres (expandable)                                                                                                                                                                                                                                                                                                                                                     | POPULATION:            | 45,839    |
| COMMENTS:      | <ul> <li>Infill Opportunity</li> <li>Located Just South of Beverly Road Interchange</li> <li>447 Feet of Frontage on Beverly Road Interchange</li> <li>Currently zoned Agricultural, Village would support commercial or residential development</li> <li>Expressway Frontage/Visibility</li> <li>Tremendous area amenities</li> <li>Excellent School District</li> </ul> | AVG. HOUSEHOLD INCOME: | 141,888\$ |
|                |                                                                                                                                                                                                                                                                                                                                                                           | MEDIAN HOME VALUE:     | \$240,924 |
|                |                                                                                                                                                                                                                                                                                                                                                                           | TOTAL BUSINESSES:      | 1,331     |
|                |                                                                                                                                                                                                                                                                                                                                                                           | TOTAL EMPLOYEES:       | 32,235    |