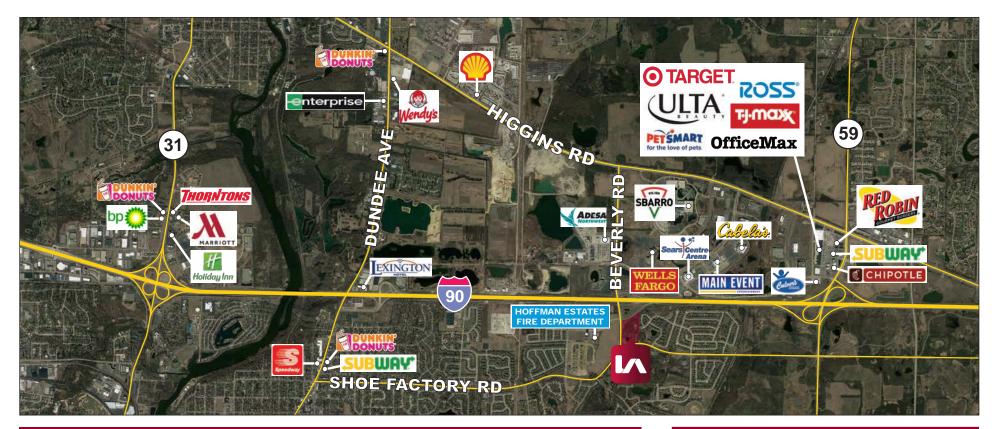

| LAND FEATURES: |                                                                                                                                                                                                                                                                                                                                                                           | DEMOGRAPHICS (2018)    |           |
|----------------|---------------------------------------------------------------------------------------------------------------------------------------------------------------------------------------------------------------------------------------------------------------------------------------------------------------------------------------------------------------------------|------------------------|-----------|
| SITE SIZE:     | ±8 acres (expandable)                                                                                                                                                                                                                                                                                                                                                     | POPULATION:            | 45,839    |
| COMMENTS:      | <ul> <li>Infill Opportunity</li> <li>Located Just South of Beverly Road Interchange</li> <li>447 Feet of Frontage on Beverly Road Interchange</li> <li>Currently zoned Agricultural, Village would support commercial or residential development</li> <li>Expressway Frontage/Visibility</li> <li>Tremendous area amenities</li> <li>Excellent School District</li> </ul> | AVG. HOUSEHOLD INCOME: | 141,888\$ |
|                |                                                                                                                                                                                                                                                                                                                                                                           | MEDIAN HOME VALUE:     | \$240,924 |
|                |                                                                                                                                                                                                                                                                                                                                                                           | TOTAL BUSINESSES:      | 1,331     |
|                |                                                                                                                                                                                                                                                                                                                                                                           | TOTAL EMPLOYEES:       | 32,235    |