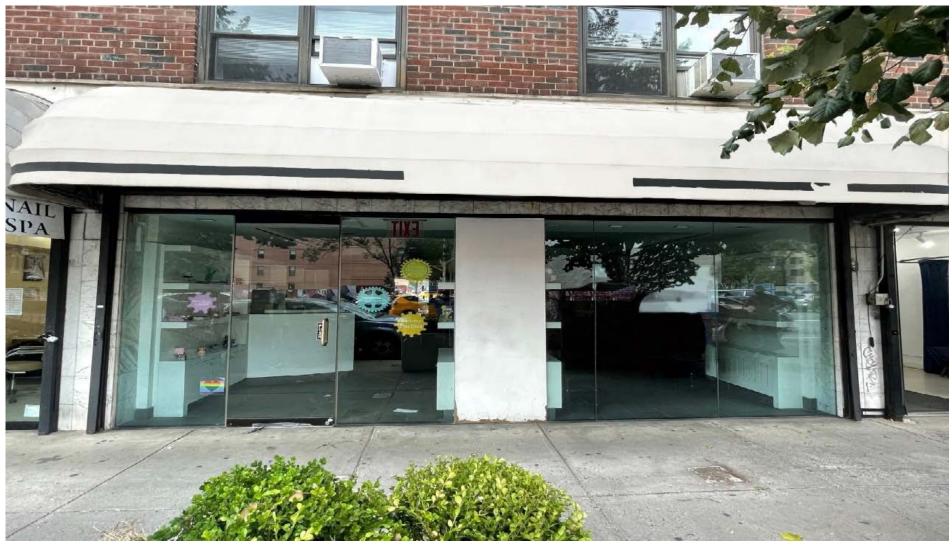

## **Site Status**

Previously Brooklyn Robot Foundry

## **Frontage**

22 FT on Third Avenue

## **Comments**

Space is in turn-key condition

Steps from the 77th Street 6 train and Lenox Hill Hospital

Located in the middle of the Upper East Side's busiest retail stretch

Coffee may be considered