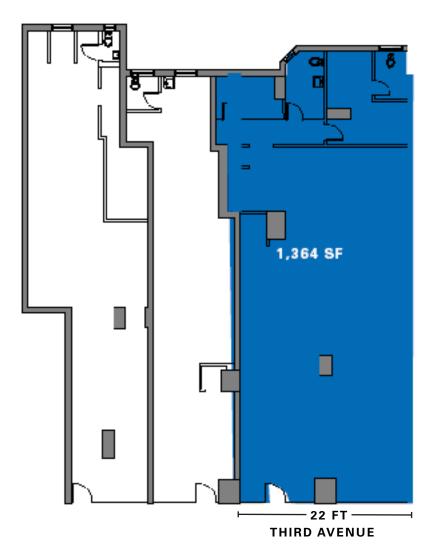

## **Approximate Size**

Ground Floor 1,364 SF

## **Frontage**

22 FT on Third Avenue

## **Ground Floor**