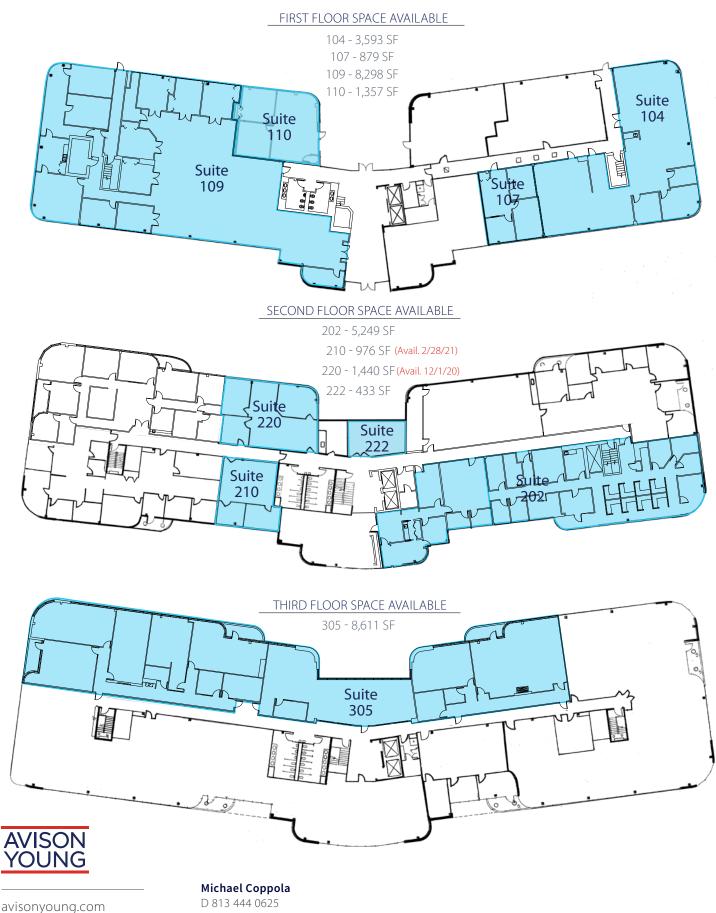

# Opportunity

- 64,242 sf, Class B office building
- Renovated lobby and restrooms
- On-site gym with new equipment
- 24/7 security system with card entry
- Balconies with spectacular views of lake and surrounding park-like area with walking trails