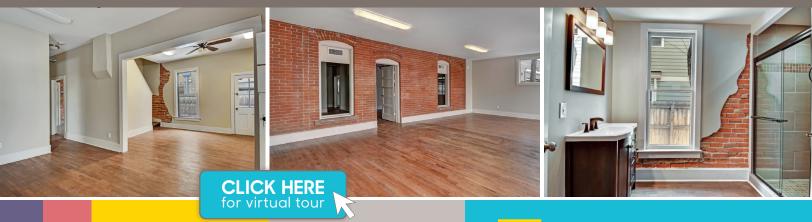

## Your Very Own Office Building

1 . es.

1920 ARAPAHOE AVENUE | BOULDER, CO 80302

Size: 1,736 SF Price: \$22.50 NNN (\$15.83) Available Now Detached garage also available | 320 SF | \$595/Month

We're sorry for staring, but it's hard to miss this striking standalone building just blocks from downtown Boulder. So, if you have a business that craves the gaze of countless customers or clients, then direct your peepers here. It's an ideal setup for retail or office, and this place is a looker if we've ever seen one. It's got kind of an art deco, cottage-cool thing going on, and the interior exposed brick is an eye-catching bonus.

## **PROPERTY HIGHLIGHTS**

- Newly remodeled standalone building
- Great visibility and signage on busy Arapahoe
- Student Central: near CU, Boulder High & Naropa
- 8 onsite parking spaces
- · Detached garage available at additional cost