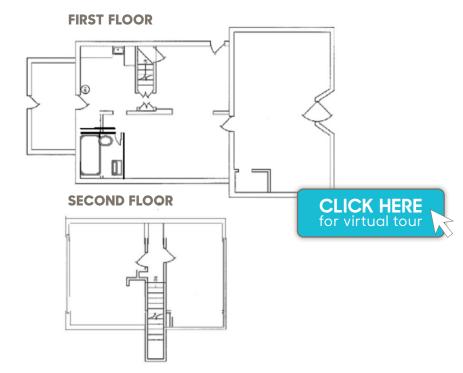

## Your Very Own Office Building

1 . es.

1920 ARAPAHOE AVENUE | BOULDER, CO 80302

Size: 1,736 SF Price: \$22.50 NNN (\$15.83) Available Now Detached garage also available | 320 SF | \$595/Month

We're sorry for staring, but it's hard to miss this striking standalone building just blocks from downtown Boulder. So, if you have a business that craves the gaze of countless customers or clients, then direct your peepers here. It's an ideal setup for retail or office, and this place is a looker if we've ever seen one. It's got kind of an art deco, cottage-cool thing going on, and the interior exposed brick is an eye-catching bonus.

## **PROPERTY HIGHLIGHTS**

- Newly remodeled standalone building
- Great visibility and signage on busy Arapahoe
- Student Central: near CU, Boulder High & Naropa
- 8 onsite parking spaces
- · Detached garage available at additional cost