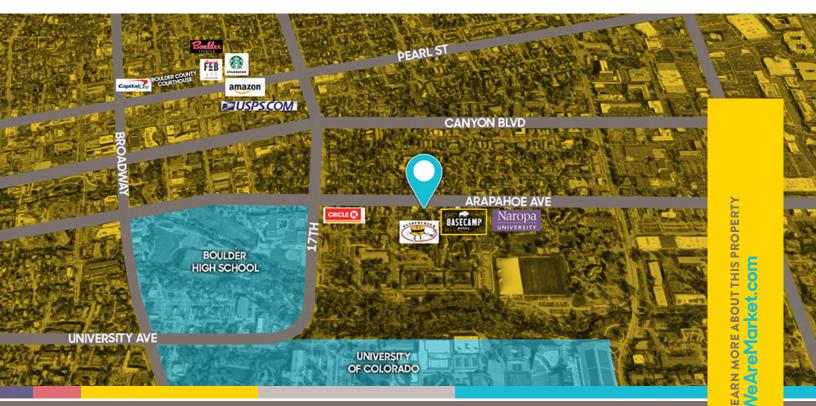

## Your Very Own Office Building

1 . es.

1920 ARAPAHOE AVENUE | BOULDER, CO 80302

Size: 1,736 SF Price: \$22.50 NNN (\$15.83) Available Now Detached garage also available | 320 SF | \$595/Month

We're sorry for staring, but it's hard to miss this striking standalone building just blocks from downtown Boulder. So, if you have a business that craves the gaze of countless customers or clients, then direct your peepers here. It's an ideal setup for retail or office, and this place is a looker if we've ever seen one. It's got kind of an art deco, cottage-cool thing going on, and the interior exposed brick is an eye-catching bonus.

## **PROPERTY HIGHLIGHTS**

- Newly remodeled standalone building
- Great visibility and signage on busy Arapahoe
- Student Central: near CU, Boulder High & Naropa
- 8 onsite parking spaces
- · Detached garage available at additional cost