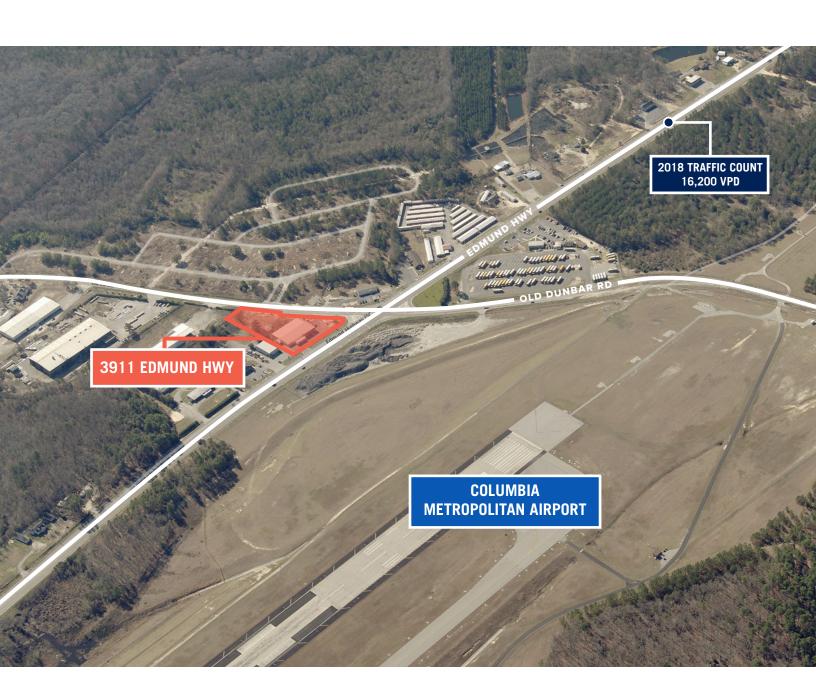

## 3911 Edmund Hwy West Columbia, SC 29170

⊗ SUBMARKET: CAYCE/WEST COLUMBIA

±13,000 SF Showroom/ Warehouse For Sale

Building is located on Edmund Hwy and Old Dunbar directly across from Columbia Metropolitan Airport

Excellent visibility along 4 lane highway

Property has excess land behind building for additional income opportunities

19 parking spaces that could be expanded

Space consists of approximately 10,000 SF of conditioned showroom and 3,000 SF of conditioned warehouse space

14' eave height in warehouse

Loading dock is located on the side of the building to accommodate truck access

**ZONING:** ID, Lexington County **SALES PRICE:** \$1,000,000