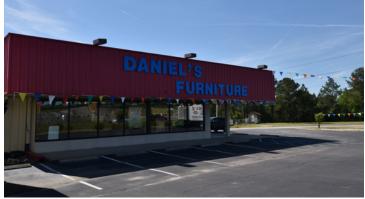

## 3911 Edmund Hwy West Columbia, SC 29170

⊗ SUBMARKET: CAYCE/WEST COLUMBIA

±13,000 SF Showroom/ Warehouse For Sale

Building is located on Edmund Hwy and Old Dunbar directly across from Columbia Metropolitan Airport

Excellent visibility along 4 lane highway

Property has excess land behind building for additional income opportunities

19 parking spaces that could be expanded

Space consists of approximately 10,000 SF of conditioned showroom and 3,000 SF of conditioned warehouse space

14' eave height in warehouse

Loading dock is located on the side of the building to accommodate truck access

**ZONING:** ID, Lexington County **SALES PRICE:** \$1,000,000