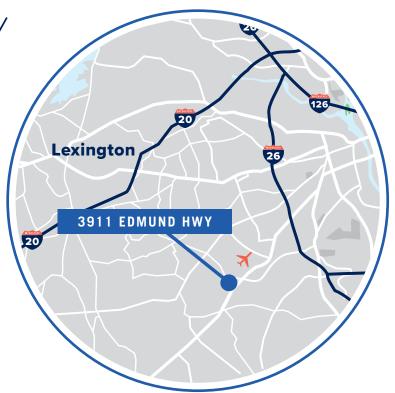

## 3911 Edmund Hwy West Columbia, SC 29170

⊗ SUBMARKET: CAYCE/WEST COLUMBIA

±13,000 SF Showroom/ Warehouse For Sale

Building is located on Edmund Hwy and Old Dunbar directly across from Columbia Metropolitan Airport

## 3911 Edmund Hwy

WEST COLUMBIA, SC 29170

SUBMARKET: CAYCE/WEST COLUMBIA