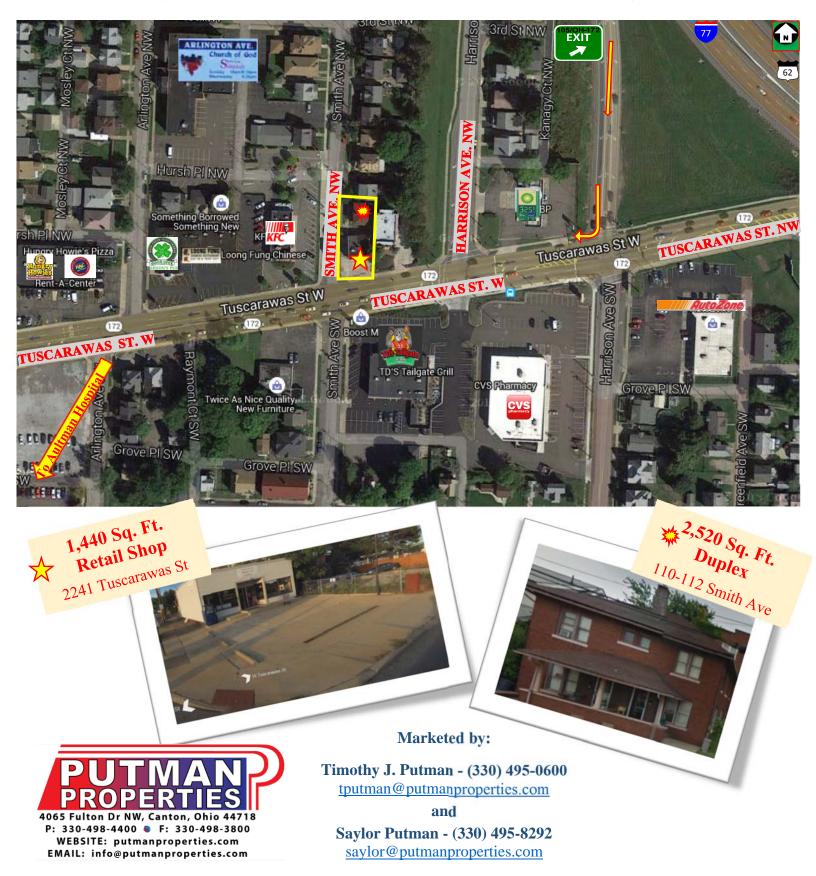

# E-Mail: saylor@putmanproperties.com TUSCARAWAS ST. FRONTAGE 1,440 SQ. FT. RETAIL & 2,520 SQ. FT DUPLEX ON CORNER LOT 2241 Tuscarawas Street W, Canton, OH, 44708

Directions: I-77 to exit #105/OH-172/Tuscarawas St., from north turn right / from south turn left onto Tuscarawas St., property on right side at corner of Tuscarawas and Smith Avenue. Duplex sits behind on Smith Avenue.

### SITE INFO

| Acre(s):                                                                                                                                          | 0.14                                                     |
|---------------------------------------------------------------------------------------------------------------------------------------------------|----------------------------------------------------------|
| Frontage:                                                                                                                                         | 49.67                                                    |
| Depth:                                                                                                                                            | 169.51                                                   |
| County:                                                                                                                                           | Stark                                                    |
| Township:                                                                                                                                         | McKinley                                                 |
| Zoning:                                                                                                                                           | B-3 & R-1a                                               |
| Торо:                                                                                                                                             | Level                                                    |
| Nearby Hwy:                                                                                                                                       | I-77/RT-62                                               |
| Distance:                                                                                                                                         | .7 Mile                                                  |
| Traffic Count:                                                                                                                                    | 25,000                                                   |
| Bus Lines:                                                                                                                                        | 1                                                        |
| Rail Name:                                                                                                                                        |                                                          |
| Miscellaneous:                                                                                                                                    |                                                          |
| Former Twice as Nice A<br>located on corner of Tu:<br>Smith Avenue. Resider<br>on back of lot - 110-112<br>Excellent corner proper<br>visibility. | scarawas St. W &<br>ntial duplex sits<br>2 Smith Avenue. |

# **REDUCED - FOR SALE - \$125,000.00** TUSCARAWAS STREET WEST FRONTAGE

**1,440 Sq. Ft. Retail Shop** 2241 Tuscarawas Street W Canton, OH 44708 2,520 Sq. Ft. Duplex 110-112 Smith Avenue NW Canton, OH 44708