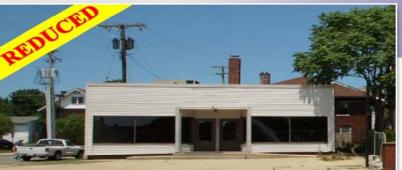

# E-Mail: saylor@putmanproperties.com TUSCARAWAS ST. FRONTAGE 1,440 SQ. FT. RETAIL & 2,520 SQ. FT DUPLEX ON CORNER LOT 2241 Tuscarawas Street W, Canton, OH, 44708

Directions: I-77 to exit #105/OH-172/Tuscarawas St., from north turn right / from south turn left onto Tuscarawas St., property on right side at corner of Tuscarawas and Smith Avenue. Duplex sits behind on Smith Avenue.

#### OTHER

| Unit/Bay Size:<br>Construction: | Wood | Retail shop of 1,440 sq. ft. sits on corner of Tuscarawas & Smith Avenue. Duplex on Smith Avenue consists of two units of 1260 sq. ft each, 3 bedrooms, 1 bath units. |
|---------------------------------|------|-----------------------------------------------------------------------------------------------------------------------------------------------------------------------|
| Docks:                          |      |                                                                                                                                                                       |
| OH Doors:                       |      |                                                                                                                                                                       |

# **REDUCED - FOR SALE - \$125,000.00** TUSCARAWAS STREET WEST FRONTAGE

**1,440 Sq. Ft. Retail Shop** 2241 Tuscarawas Street W Canton, OH 44708 2,520 Sq. Ft. Duplex 110-112 Smith Avenue NW Canton, OH 44708