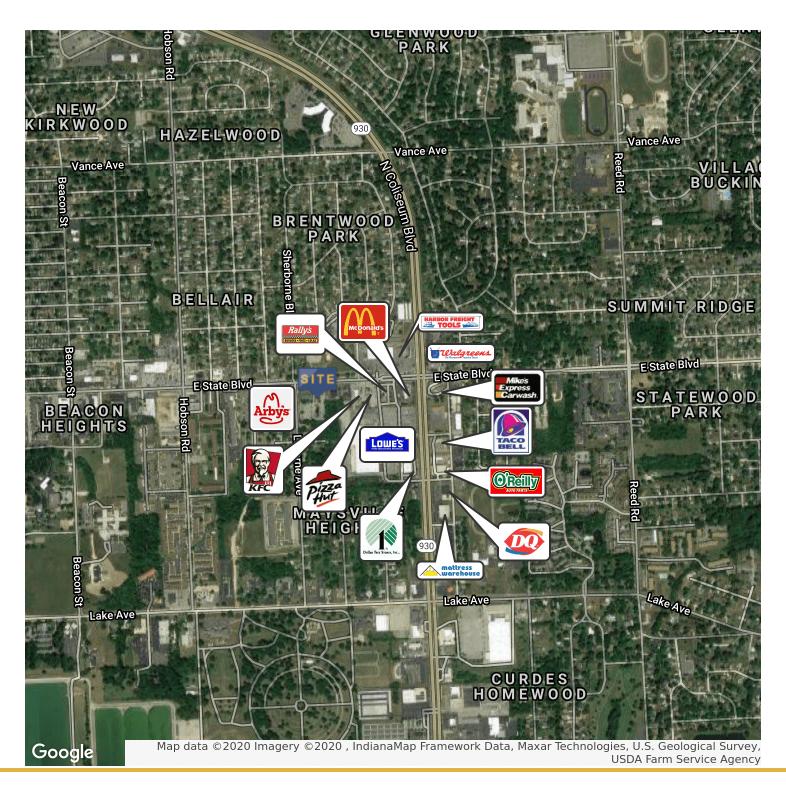

DATA**

Condition Fair Date of Construction 1987 Type of Construction Masonry/Steel Roof Wood Joist/Deck **HVAC** Central Drive-Up Kitchen Hood System & Commercial Sink

#### **POPULATION DEMOGRAPHICS**

1 Mile 10,234 3 Miles 80.688 5 Miles 193.007

#### PRICE/AVAILABILITY

Sale Price \$305,000.00 Sale Price/SF \$64.41 Availability **Immediately** 

#### **UTILITIES**

Electric Supplier **AEP** Natural Gas Source **NIPSCO** Water & Sewer City of Fort Wayne

#### **PROPERTY TAXES**

Parcel Number 02-08-32-326-002.000-072 Assessment: Land \$277,800 \$21,700 Improvements **Total Assessment** \$299,500 **Annual Taxes** \$9,205.06 (\$1.94/sf) Tax Year 2019 payable 2020

#### **TRANSPORTATION**

Major Road Nearest Site State Blvd. **Traffic Count** State Blvd. - 20,000 vpd



### RETAILER MAP





## **LOCATION MAPS**







## **DEMOGRAPHICS MAP & REPORT**



| POPULATION                           | 1 MILE                 | 3 MILES               | 5 MILES               |
|--------------------------------------|------------------------|-----------------------|-----------------------|
| Total population                     | 10,234                 | 80,688                | 193,007               |
| Median age                           | 39.7                   | 35.0                  | 35.1                  |
| Median age (Male)                    | 35.1                   | 36.9                  | 37.6                  |
| Median age (Female)                  | 41.6                   | 42.6                  | 43.2                  |
|                                      |