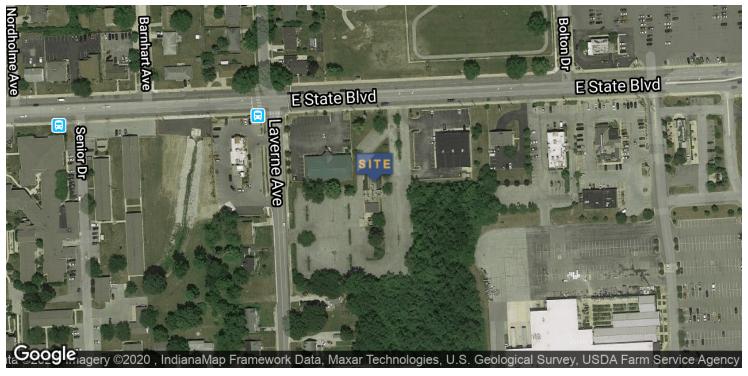

te of Construction 1987 Type of Construction Masonry/Steel Roof Wood Joist/Deck **HVAC** Central Drive-Up Kitchen Hood System & Commercial Sink

#### **POPULATION DEMOGRAPHICS**

1 Mile 10,234 3 Miles 80.688 5 Miles 193.007

#### PRICE/AVAILABILITY

Sale Price \$305,000.00 Sale Price/SF \$64.41 Availability **Immediately** 

#### **UTILITIES**

Electric Supplier **AEP** Natural Gas Source **NIPSCO** Water & Sewer City of Fort Wayne

#### **PROPERTY TAXES**

Parcel Number 02-08-32-326-002.000-072 Assessment: Land \$277,800 \$21,700 Improvements **Total Assessment** \$299,500 **Annual Taxes** \$9,205.06 (\$1.94/sf) Tax Year 2019 payable 2020

#### **TRANSPORTATION**

Major Road Nearest Site State Blvd. **Traffic Count** State Blvd. - 20,000 vpd



### RETAILER MAP





## **LOCATION MAPS**







## **DEMOGRAPHICS MAP & REPORT**



| POPULATION                           | 1 MILE                 | 3 MILES               | 5 MILES               |
|--------------------------------------|------------------------|-----------------------|-----------------------|
| Total population                     | 10,234                 | 80,688                | 193,007               |
| Median age                           | 39.7                   | 35.0                  | 35.1                  |
| Median age (Male)                    | 35.1                   | 36.9                  | 37.6                  |
| Median age (Female)                  | 41.6                   | 42.6                  | 43.2                  |
|                                      |                        |