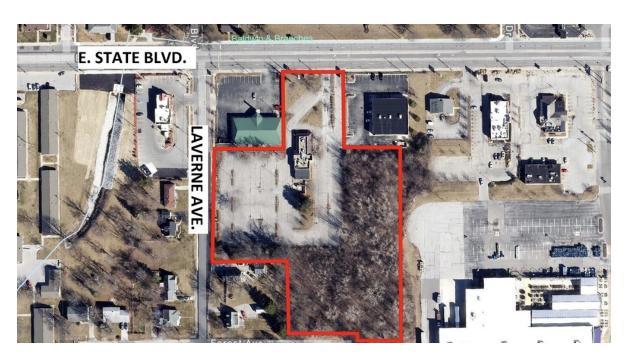

## 3710 E. State Blvd., Fort Wayne, IN 46805

- Great access off both E. State Blvd. and Laverne Ave.
- Great visibility near State Blvd. & Coliseum Blvd.
- Zoned C2/Limited Commercial
- Traffic count on State Blvd. 20,000 vpd
- Sale price: \$305,000 (\$64.41/sf)

#### **BUILDING LOCATION/ZONING/SIZE**

Street Address 3710 E. State Blvd. City, State, Zip Fort Wayne, IN 46805 County/Township Allen/St. Joseph

City Limits Inside

Zoning C2/Limited Commercial

**Total Building Size** 4.63 Acres Acreage

4.735 SF