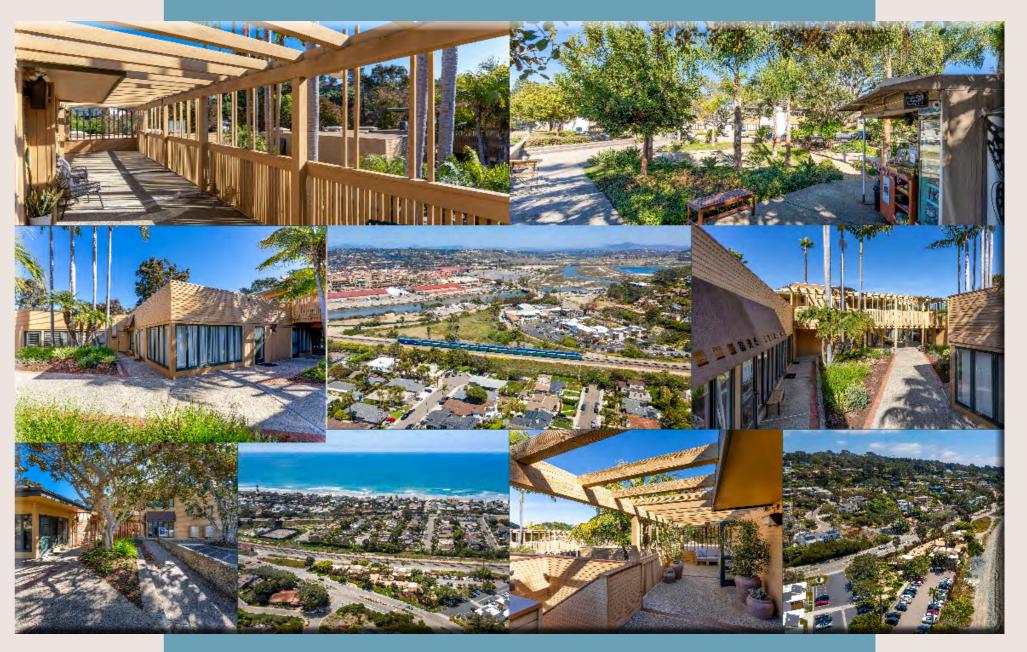

Flexible Sizing & Leasing Terms with Individual Suites As Small as 300 to 2,000 SF

Suites are light & bright with plenty of windows

• Offering flexible lease space and terms with individual suites as small as 300 to 2,000 SF

 Central location to high income neighborhoods which includes Del Mar, Rancho Santa Fe & North Coast San Diego



#### SUITE AVAILABILITY

| SUITE | SF        | RATE/AVAILABILITY                  |
|-------|-----------|------------------------------------|
| 118   | 1,668 RSF | \$3.65 + Electric<br>Available Now |



# **FLOOR PLANS**

# SUITE 118

\$3.65/SF + ELECTRIC 1,668 SF

#### Link to Virtual Tour

- 2 Private Offices
- Open Work Space
- Kitchenette
- 2 Entrance Points
- All New Flooring, Paint & Quartz Counterop in Kitchenette





### **PROPERTY PHOTOS**



### DEL MAR, CALIFORNIA

Spanning 2.1 Miles, Del Mar, California is a natural playground featuring the Pacfic Ocean, walking trails and breathtaking vistas.

Del Mar features the renowned Del Mar Racetrack, San Diego County Fair, and is surrounded by boutique hotels, upscale and casual resturants and independent shops.



#### WALK TIMES TO LOCAL AREA HIGHLIGHTS

STARTING POINT 2002 JIMMY DURANTE BLVD



BEACH WALK 5 MINUTES

NORTH BEACH WALK 5 MINUTES

RACE TRACK ENTRANCE 10 MINUTES

VIEWPOINT & CAFE 5 MINUTES





#### EASY DRIVING DESTINATIONS

QUICK ACCESS TO I-5 VIA JIMMY DURANTE BLVD

2 MINUTE DRIVE TO DEL MAR VILLAGE



CENTRAL NORTH SAN DIEGO COUNTY COASTAL LOCATION

### SAN DIEGUITO LAGOON TRAILS

DIRECT ACCESS TO OVER 6MILES OF HIKING, BIKING, TRAILS & EASY ACCESS TO THE WETLAN