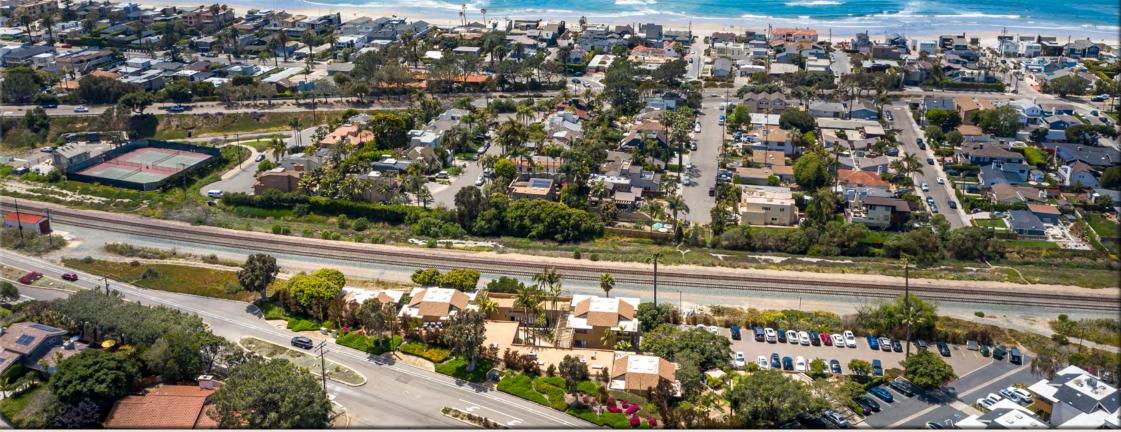

### DEL MAR, CALIFORNIA

Spanning 2.1 Miles, Del Mar, California is a natural playground featuring the Pacfic Ocean, walking trails and breathtaking vistas.

Del Mar features the renowned Del Mar Racetrack, San Diego County Fair, and is surrounded by boutique hotels, upscale and casual resturants and independent shops.

### SAN DIEGUITO LAGOON TRAILS

DIRECT ACCESS TO OVER 6MILES OF HIKING, BIKING, TRAILS & EASY ACCESS TO THE WETLANDS