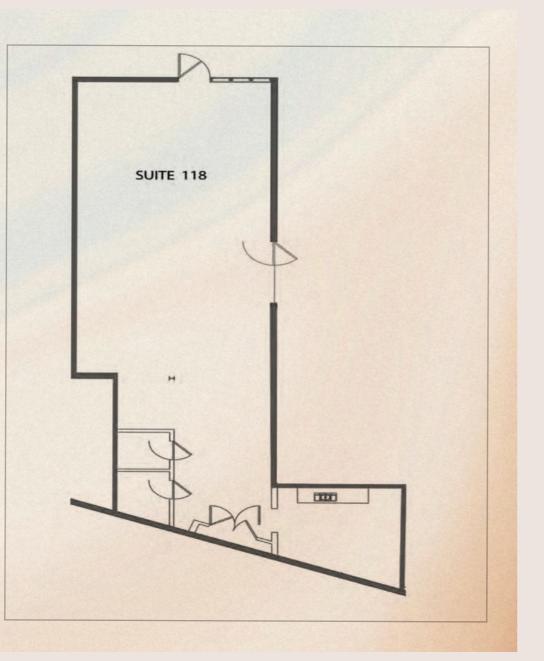

# **FLOOR PLANS**

# SUITE 118

\$3.65/SF + ELECTRIC 1,668 SF

#### Link to Virtual Tour

- 2 Private Offices
- Open Work Space
- Kitchenette
- 2 Entrance Points
- All New Flooring, Paint & Quartz Counterop in Kitchenette