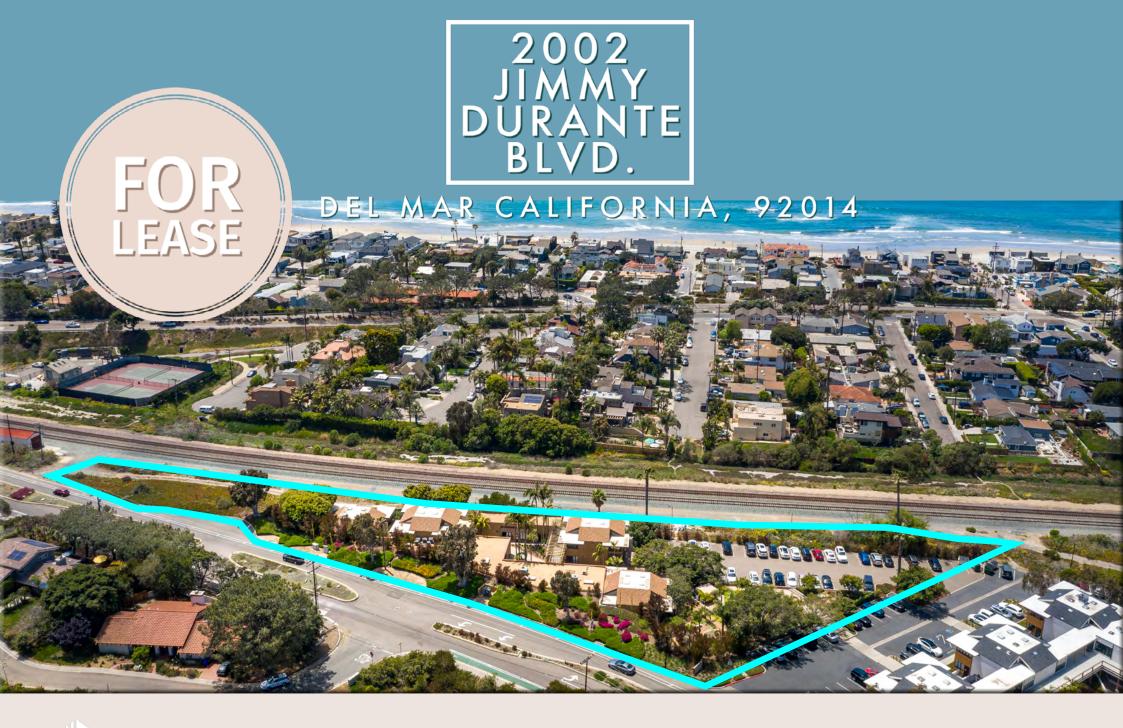

CUSHMAN & 18,425 RSF 2 STORY OFFICE, MEDICAL, AND RETAIL SERVICES BUILDING | COASTAL LEASING OPPORTUNITY WAKEFIELD

#### **Rare Leasing Opportunity!**

Beautiful Del Mar Suites Currently Available.

- Ideal for office space, medical, & service retail
- Features beautiful landscaping & ample parking
- •Walking distance to the Del Mar Fairgrounds, the ocean, and local resturants
- Beautifly landscaped with outdoor seating throughout
- Onsite cafe Liquid Bean Cafe is open 7-days a week. Check out Liquid Bean Cafe's website for upcoming events at cafeliquidbean.com

 Central location to high income neighborhoods which includes Del Mar, Rancho Santa Fe & North Coast San Diego