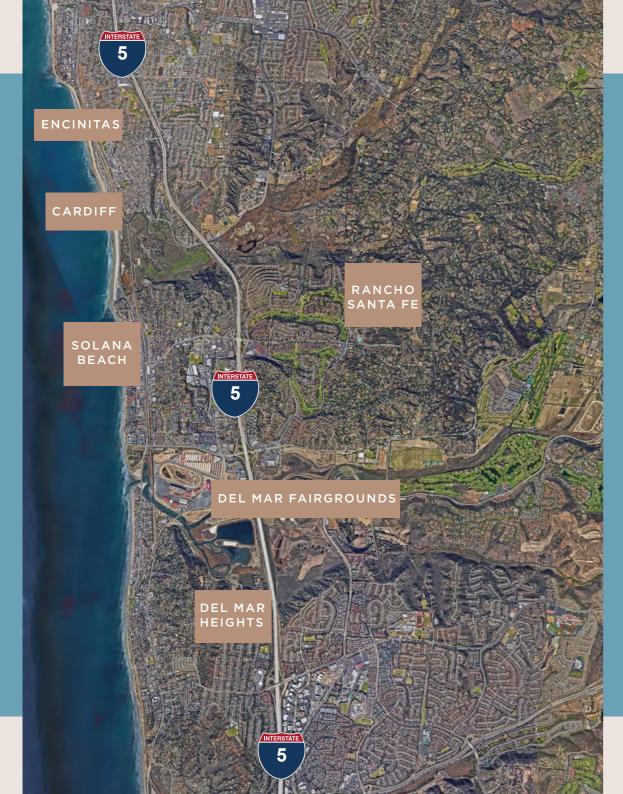

 Central location to high income neighborhoods which includes Del Mar, Rancho Santa Fe & North Coast San Diego

#### EASY DRIVING DESTINATIONS

QUICK ACCESS TO I-5 VIA JIMMY DURANTE BLVD

2 MINUTE DRIVE TO DEL MAR VILLAGE

CENTRAL NORTH SAN DIEGO COUNTY COASTAL LOCATION