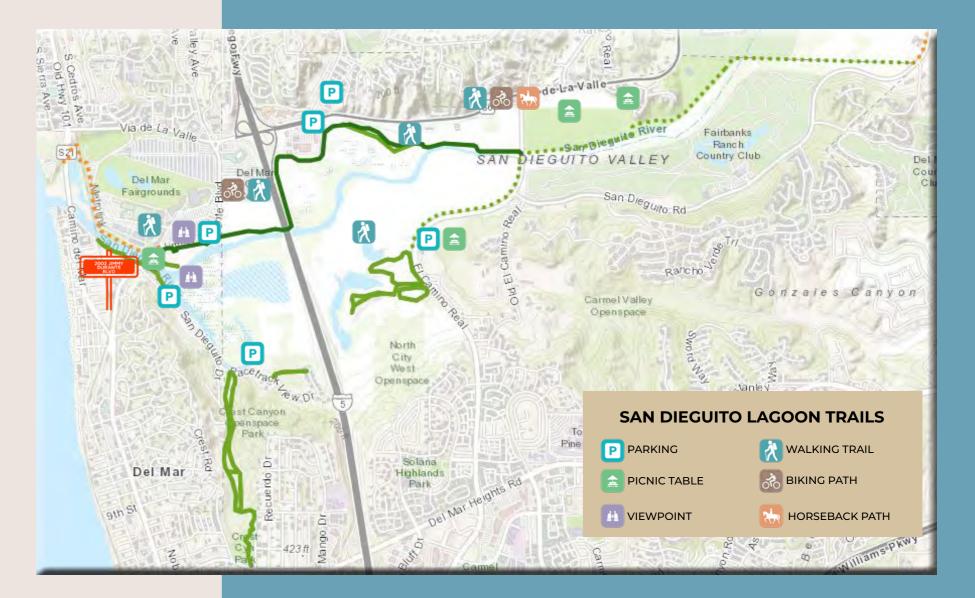

### SAN DIEGUITO LAGOON TRAILS

DIRECT ACCESS TO OVER 6MILES OF HIKING, BIKING, TRAILS & EASY ACCESS TO THE WETLANDS