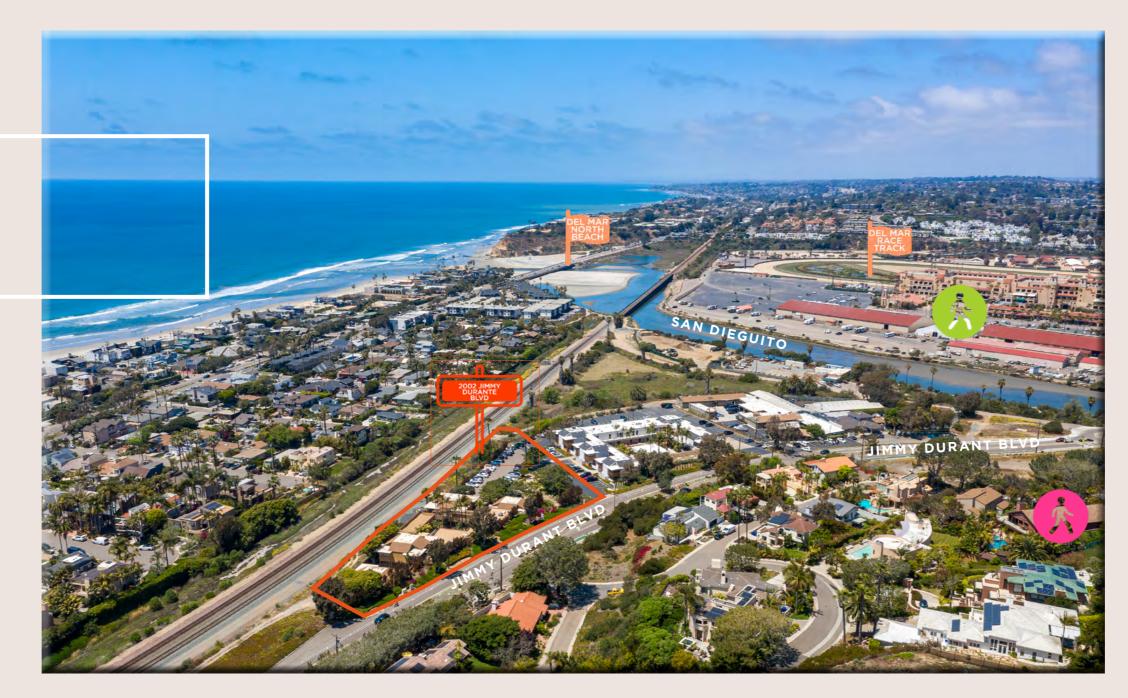

#### WALK TIMES TO LOCAL AREA HIGHLIGHTS

STARTING POINT 2002 JIMMY DURANTE BLVD

BEACH WALK 5 MINUTES

NORTH BEACH WALK 5 MINUTES

RACE TRACK ENTRANCE 10 MINUTES

VIEWPOINT & CAFE 5 MINUTES

#### EASY DRIVING DESTINATIONS

QUICK ACCESS TO I-5 VIA JIMMY DURANTE BLVD

2 MINUTE DRIVE TO DEL MAR VILLAGE

CENTRAL NORTH SAN DIEGO COUNTY COASTAL LOCATION