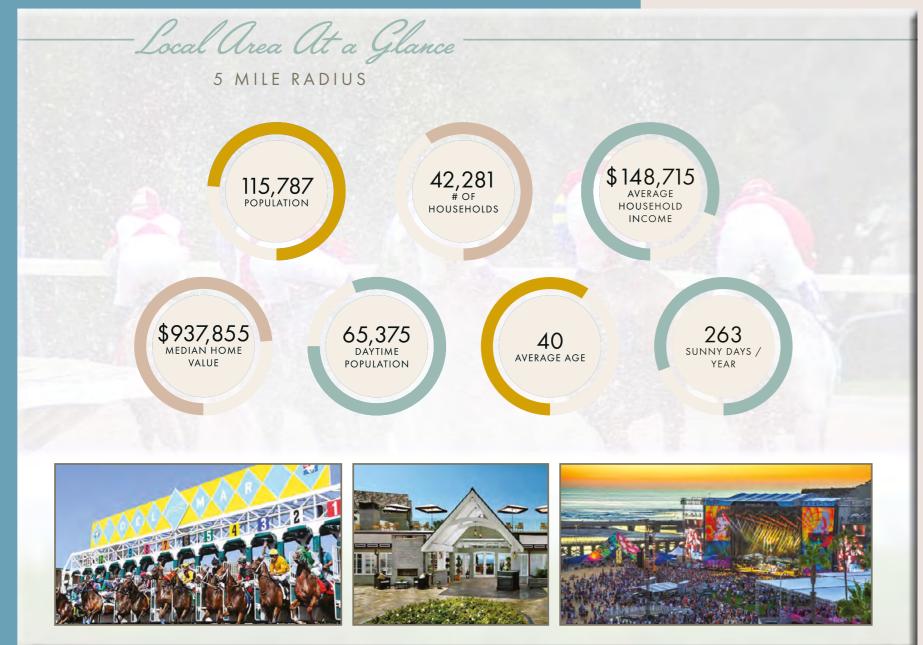

el Mar, California is a natural playground featuring the Pacfic Ocean, walking trails and breathtaking vistas.

Del Mar features the renowned Del Mar Racetrack, San Diego County Fair, and is surrounded by boutique hotels, upscale and casual resturants and independent shops.



#### WALK TIMES TO LOCAL AREA HIGHLIGHTS

STARTING POINT 2002 JIMMY DURANTE BLVD



BEACH WALK 5 MINUTES

NORTH BEACH WALK 5 MINUTES

RACE TRACK ENTRANCE 10 MINUTES

VIEWPOINT & CAFE 5 MINUTES





#### EASY DRIVING DESTINATIONS

QUICK ACCESS TO I-5 VIA JIMMY DURANTE BLVD

2 MINUTE DRIVE TO DEL MAR VILLAGE



CENTRAL NORTH SAN DIEGO COUNTY COASTAL LOCATION

### SAN DIEGUITO LAGOON TRAILS

DIRECT ACCESS TO OVER 6MILES OF HIKING, BIKING, TRAILS & EASY ACCESS TO THE WETLANDS



## LOCAL AREA AT A GLANCE

5 MILE RADIUS



### **AREA HIGHLIGHTS**





### DEL MAR CALIFORNIA, 92014



FOR MORE INFORMATION CONTACT

OWEN CURRY Owen.Curry@cushwake.com 760.431.3830 CA Lic# 01972528 BROOKS CAMPBELL Brooks.Campbell@cushwake.com 760.431.4215 CA Lic# 01380901