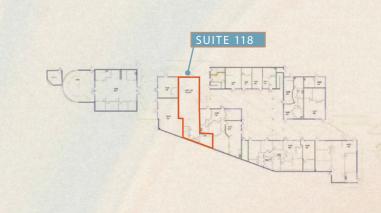

# **FLOOR PLANS**

# SUITE 118

\$3.65/SF + ELECTRIC 1,668 SF

#### SUITE AVAILABILITY

| SUITE | SF        | RATE/AVAILABILITY                  |
|-------|-----------|------------------------------------|
| 118   | 1,668 RSF | \$3.65 + Electric<br>Available Now |