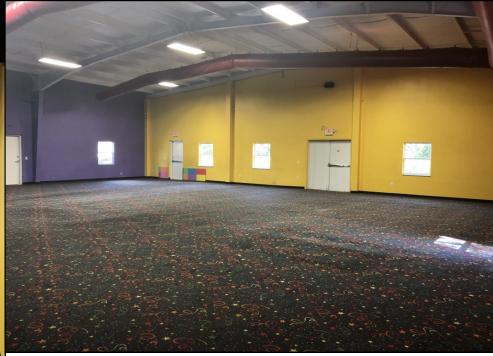

## SPECIALTY/OFFICE/WAREHOUSE SPACE • HOLIDAY, FL

Property #8117

- Property address: 1016 U.S. Highway 19 North, Holiday. FL 34691
- Unique "flex space" offering a total of 14,100 SF of retail, office, workshop, warehouse or specialty. Individual units available ranging from 3,100 SF (mol), 3,300 SF (mol), 3,600 SF (mol) to 4,080 SF (mol), or any combination thereof
- Perfect space for: adventure arcade, trampoline park, fitness training gym, or any construction related business needing a retail showroom with warehouse or workshop, i.e. bath and tile, kitchen remodel, carpet, cabinetry, solar, disaster recovery, etc.
- Nicely appointed space with elevator for 2nd floor, upgraded flooring, LED lighting, energy efficient "inflatable" AC ducts and exterior roll-up doors for deliveries and access
- 53 parking spaces on-site; AADT of 61,000 vehicles per day per FDOT