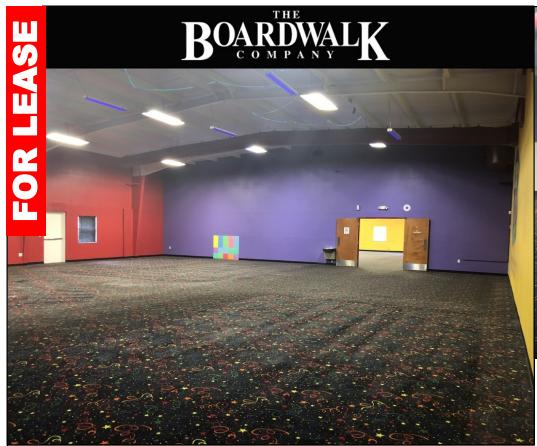

## SPECIALTY/OFFICE/WAREHOUSE SPACE • HOLIDAY, FL

Property #8117

- Property address: 1016 U.S. Highway 19 North, Holiday. FL 34691
- Unique "flex space" offering a total of 14,100 SF of retail, office, workshop, warehouse or specialty. Individual units available ranging from 3,100 SF (mol), 3,300 SF (mol), 3,600 SF (mol) to 4,080 SF (mol), or any combination thereof
- Perfect space for: adventure arcade, trampoline park, fitness training gym, or any construction related business needing a retail showroom with warehouse or workshop, i.e. bath and tile, kitchen remodel, carpet, cabinetry, solar, disaster recovery, etc.
- Nicely appointed space with elevator for 2nd floor, upgraded flooring, LED lighting, energy efficient "inflatable" AC ducts and exterior roll-up doors for deliveries and access
- 53 parking spaces on-site; AADT of 61,000 vehicles per day per FDOT