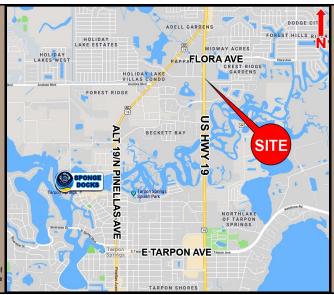

## SPECIALTY/OFFICE/WAREHOUSE SPACE • HOLIDAY, FL

Property #8117

- Property address: 1016 U.S. Highway 19 North, Holiday. FL 34691
- Unique "flex space" offering a total of 14,100 SF of retail, office, workshop, warehouse or specialty. Individual units available ranging from 3,100 SF (mol), 3,300 SF (mol), 3,600 SF (mol) to 4,080 SF (mol), or any combination thereof
- Perfect space for: adventure arcade, trampoline park, fitness training gym, or any construction related business needing a retail showroom with warehouse or workshop, i.e. bath and tile, kitchen remodel, carpet, cabinetry, solar, disaster recovery, etc.
- Nicely appointed space with elevator for 2nd floor, upgraded flooring, LED lighting, energy efficient "inflatable" AC ducts and exterior roll-up doors for deliveries and access
- 53 parking spaces on-site; AADT of 61,000 vehicles per day per FDOT