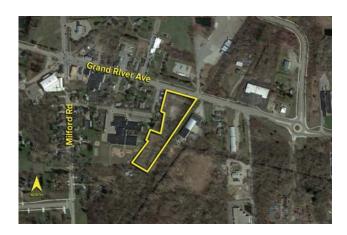

## **LAND** for Sale

**Location:** 56601 Grand River Avenue

Side of Street:

City: New Hudson, MI
Cross Streets: Milford Road
County: Oakland

| _                   |              | -                |                        |  |  |  |
|---------------------|--------------|------------------|------------------------|--|--|--|
| Acreage:            | 3.00         | Improvements:    |                        |  |  |  |
| Zoning:             | B-1          | Dimensions:      |                        |  |  |  |
| UTILITIES           |              |                  |                        |  |  |  |
| Sanitary Sewer:     | Yes          | Gas:             | Yes                    |  |  |  |
| Storm Sewer:        | Yes          | Outside Storage: | No                     |  |  |  |
| Water:              | Yes          | Rail Siding:     | No                     |  |  |  |
| ADJACENT LAND       |              |                  |                        |  |  |  |
| North:              | Retail       | East:            | Retail                 |  |  |  |
| South:              | Retail       | West:            | Retail                 |  |  |  |
| PRICING INFORMATION |              |                  |                        |  |  |  |
| Asking Price:       | \$375,000.00 | TD:              |                        |  |  |  |
| Per Acre:           | \$125,000.00 | Parcel #:        | 21-03-308-005; 387-027 |  |  |  |
| Per SqFt :          | \$2.87       | Assessor Number: | N/A                    |  |  |  |
| Terms:              |              | Taxes:           |                        |  |  |  |

**Comments:** Prime retail pad in fast growing downtown New Hudson. Near Lyon Crossings and Lyon Town Center - Wal-Mart, Lowe's, Liberty Chevrolet and other retailers.

**Broker: SIGNATURE** ASSOCIATES

Agent(s):