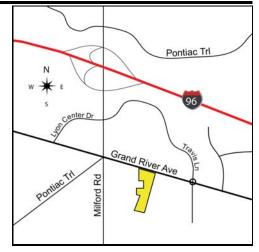

## **LAND** for Sale

**Location:** 56601 Grand River Avenue

Side of Street:

City: New Hudson, MI
Cross Streets: Milford Road
County: Oakland

| _                   |              | -                |                        |  |  |  |
|---------------------|--------------|------------------|------------------------|--|--|--|
| Acreage:            | 3.00         | Improvements:    |                        |  |  |  |
| Zoning:             | B-1          | Dimensions:      |                        |  |  |  |
| UTILITIES           |              |                  |                        |  |  |  |
| Sanitary Sewer:     | Yes          | Gas:             | Yes                    |  |  |  |
| Storm Sewer:        | Yes          | Outside Storage: | No                     |  |  |  |
| Water:              | Yes          | Rail Siding:     | No                     |  |  |  |
| ADJACENT LAND       |              |                  |                        |  |  |  |
| North:              | Retail       | East:            | Retail                 |  |  |  |
| South:              | Retail       | West:            | Retail                 |  |  |  |
| PRICING INFORMATION |              |                  |                        |  |  |  |
| Asking Price:       | \$375,000.00 | TD:              |                        |  |  |  |
| Per Acre:           | \$125,000.00 | Parcel #:        | 21-03-308-005; 387-027 |  |  |  |
| Per SqFt :          | \$2.87       | Assessor Number: | N/A                    |  |  |  |
| Terms:              |              | Taxes:           |                        |  |  |  |

| TRAFFIC INFORMATION |            |                                    | DEMOGRAPHICS  |            | Median HH |
|---------------------|------------|------------------------------------|---------------|------------|-----------|
| Yr: 2015 Cour       | nt: 11,033 | Grand River   Hill & Milford       |               | Population | Income    |
| Yr: 2015 Cour       | t: 6,789   | Grand River   Milford & Martindale | 1 Mile Radius | 1,334      | \$72,659  |
| Yr: 2015 Cour       | nt: 11,563 | Milford   11 Mile & Grand River    | 3 Mile Radius | 13,827     | \$72,814  |
| Yr: 2015 Cour       | t: 25,355  | Milford   Grand River & I-96       | 5 Mile Radius | 54,198     | \$69,200  |