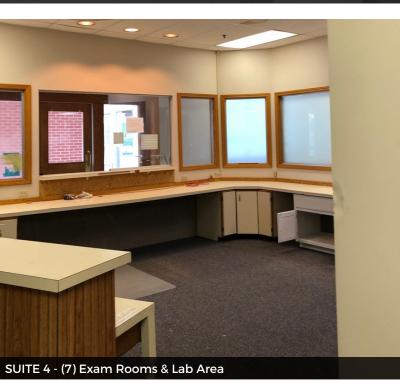

### **PROPERTY HIGHLIGHTS**

- Located in West State Plaza, the Kroger anchored shopping center along W State Blvd. Other tenants include Dollar Tree, Rent-A-Center, Chase Bank, and Pizza Hut.
- Suite 3 5,000 SF warehouse/storage space with one (1) overhead door, restroom, ceiling height of 11' 8", and sprinkled two offices
- Suite 4 3,000 SF medical office includes 7 exam rooms, 3 offices, 3 restrooms, file room, lab area, and waiting/reception.
- Available space can be combined for 8,000 total square feet
- · Ample parking with separate rear parking lot with entrance
- · Leasing incentives for qualified tenants!

### **SUITE INFORMATION**

| SUITE 3                  | Warehouse        |
|--------------------------|------------------|
| Space Available          | 5,000 - 8,000 SF |
| Overhead Door            | 8' x 8' (1)      |
| Ceiling Height           | 11' 8'           |
| Offices                  | Two (2)          |
| Restroom                 | One (1)          |
| SUITE 4                  | Medical Office   |
| Space Available          | 3,000 - 8,000 SF |
| Exam Rooms               | Seven (7)        |
| Private Offices          | Three (3)        |
| Restrooms                | Three (3)        |
| File Room                | Yes              |
| Lab Area                 | Yes              |
| Waiting Room / Reception | Yes              |
|                          |                  |