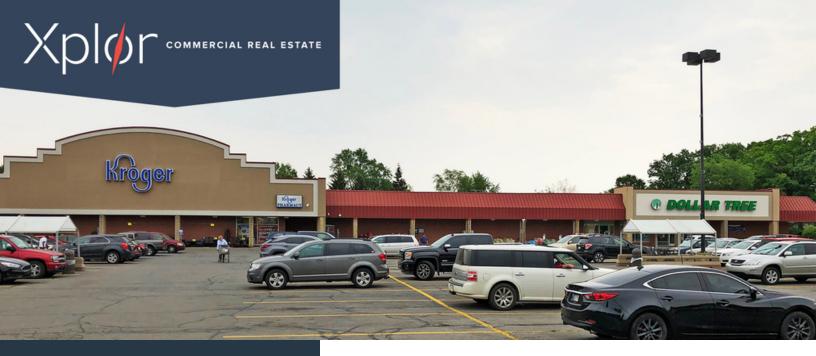

### **PROPERTY HIGHLIGHTS**

- Located in West State Plaza, the Kroger anchored shopping center along W State Blvd. Other tenants include Dollar Tree, Rent-A-Center, Chase Bank, and Pizza Hut.
- Suite 3 5,000 SF warehouse/storage space with one (1) overhead door, restroom, ceiling height of 11' 8", and sprinkled two offices
- Suite 4 3,000 SF medical office includes 7 exam rooms, 3 offices, 3 restrooms, file room, lab area, and waiting/reception.
- Available space can be combined for 8,000 total square feet
- · Ample parking with separate rear parking lot with entrance
- · Leasing incentives for qualified tenants!

1201 W State Blvd, Fort Wayne, IN 46808