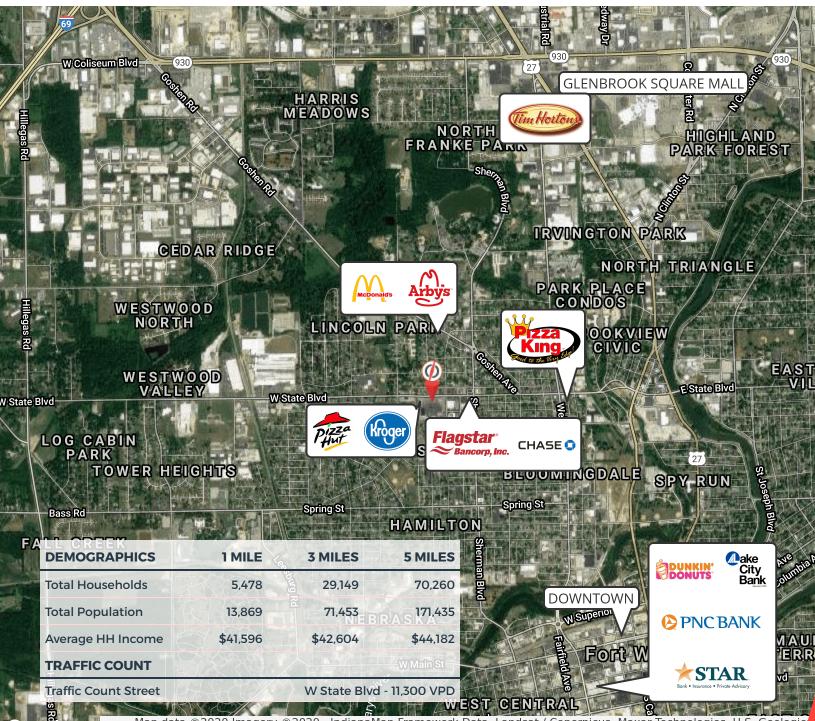

### **RETAILER MAP**

Map data ©2020 Imagery ©2020 , IndianaMap Framework Data, Landsat / Copernicus, Maxar Technologies, U.S. Geologic Survey, USDA Farm Service Agen

### **PROPERTY DETAILS**

| Property Type        | Retail                    |
|----------------------|---------------------------|
| Property Subtype     | Office / Warehouse        |
| Zoning               | C-2 (Commercial)          |
| Lot Size             | 8.3 Acres                 |
| APN#                 | 02-07-34-426-001.000-074  |
| Lot Frontage         | 625                       |
| Lot Depth            | 575                       |
| Traffic Count Street | W State Blvd - 11,300 VPD |