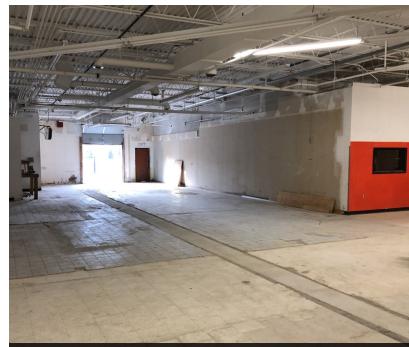

### **PROPERTY HIGHLIGHTS**

- Located in West State Plaza, the Kroger anchored shopping center along W State Blvd. Other tenants include Dollar Tree, Rent-A-Center, Chase Bank, and Pizza Hut.
- Suite 3 5,000 SF warehouse/storage space with one (1) overhead door, restroom, ceiling height of 11' 8", and sprinkled two offices
- Suite 4 3,000 SF medical office includes 7 exam rooms, 3 offices, 3 restrooms, file room, lab area, and waiting/reception.
- Available space can be combined for 8,000 total square feet
- · Ample parking with separate rear parking lot with entrance
- · Leasing incentives for qualified tenants!

### **SUITE INFORMATION**

| SUITE 3                  | Warehouse        |
|--------------------------|------------------|
| Space Available          | 5,000 - 8,000 SF |
| Overhead Door            | 8' x 8' (1)      |
| Ceiling Height           | 11' 8'           |
| Offices                  | Two (2)          |
| Restroom                 | One (1)          |
| SUITE 4                  | Medical Office   |
| Space Available          | 3,000 - 8,000 SF |
| Exam Rooms               | Seven (7)        |
| Private Offices          | Three (3)        |
| Restrooms                | Three (3)        |
| File Room                | Yes              |
| Lab Area                 | Yes              |
| Waiting Room / Reception | Yes              |
|                          |                  |