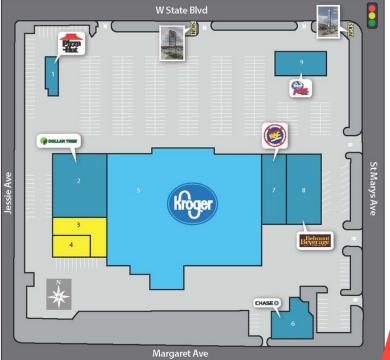

### **PROPERTY HIGHLIGHTS**

- Located in West State Plaza, the Kroger anchored shopping center along W State Blvd. Other tenants include Dollar Tree, Rent-A-Center, Chase Bank, and Pizza Hut.
- Suite 3 5,000 SF warehouse/storage space with one (1) overhead door, restroom, ceiling height of 11' 8", and sprinkled two offices
- Suite 4 3,000 SF medical office includes 7 exam rooms, 3 offices, 3 restrooms, file room, lab area, and waiting/reception.
- Available space can be combined for 8,000 total square feet
- · Ample parking with separate rear parking lot with entrance
- · Leasing incentives for qualified tenants!

### **RETAILER MAP**

Map data ©2020 Imagery ©2020 , IndianaMap Framework Data, Landsat / Copernicus, Maxar Technologies, U.S. Geologic Survey, USDA Farm Service Agen