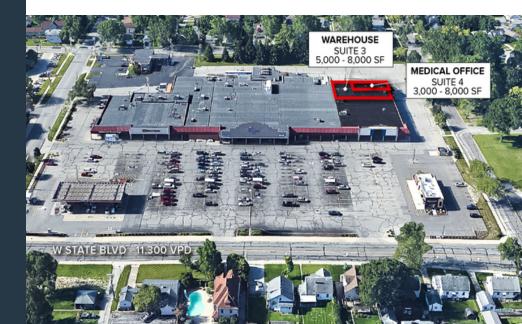

### **PROPERTY HIGHLIGHTS**

- Located in West State Plaza, the Kroger anchored shopping center along W State Blvd. Other tenants include Dollar Tree, Rent-A-Center, Chase Bank, and Pizza Hut.
- Suite 3 5,000 SF warehouse/storage space with one (1) overhead door, restroom, ceiling height of 11' 8", and sprinkled two offices
- Suite 4 3,000 SF medical office includes 7 exam rooms, 3 offices, 3 restrooms, file room, lab area, and waiting/reception.
- Available space can be combined for 8,000 total square feet
- · Ample parking with separate rear parking lot with entrance
- · Leasing incentives for qualified tenants!

### **SUITE INFORMATION**

| SUITE 3                  | Warehouse        |
|--------------------------|------------------|
| Space Available          | 5,000 - 8,000 SF |
| Overhead Door            | 8' x 8' (1)      |
| Ceiling Height           | 11' 8'           |
| Offices                  | Two (2)          |
| Restroom                 | One (1)          |
| SUITE 4                  | Medical Office   |
| Space Available          | 3,000 - 8,000 SF |
| Exam Rooms               | Seven (7)        |
| Private Offices          | Three (3)        |
| Restrooms                | Three (3)        |
| File Room                | Yes              |
| Lab Area                 | Yes              |
| Waiting Room / Reception | Yes              |
|                          |                  |