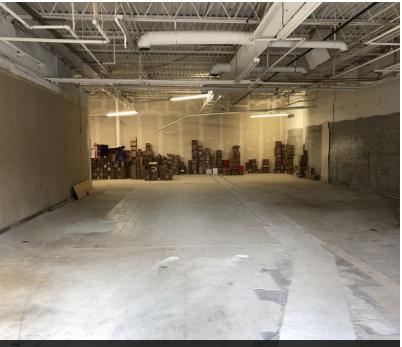

### **PROPERTY HIGHLIGHTS**

- Located in West State Plaza, the Kroger anchored shopping center along W State Blvd. Other tenants include Dollar Tree, Rent-A-Center, Chase Bank, and Pizza Hut.
- Suite 3 5,000 SF warehouse/storage space with one (1) overhead door, restroom, ceiling height of 11' 8", and sprinkled two offices
- Suite 4 3,000 SF medical office includes 7 exam rooms, 3 offices, 3 restrooms, file room, lab area, and waiting/reception.
- Available space can be combined for 8,000 total square feet
- · Ample parking with separate rear parking lot with entrance
- · Leasing incentives for qualified tenants!

### **SUITE INFORMATION**

| SUITE 3                  | Warehouse        |
|--------------------------|------------------|
| Space Available          | 5,000 - 8,000 SF |
| Overhead Door            | 8' x 8' (1)      |
| Ceiling Height           | 11' 8'           |
| Offices                  | Two (2)          |
| Restroom                 | One (1)          |
| SUITE 4                  | Medical Office   |
| Space Available          | 3,000 - 8,000 SF |
| Exam Rooms               | Seven (7)        |
| Private Offices          | Three (3)        |
| Restrooms                | Three (3)        |
| File Room                | Yes              |
| Lab Area                 | Yes              |
| Waiting Room / Reception | Yes              |
|                          |                  |